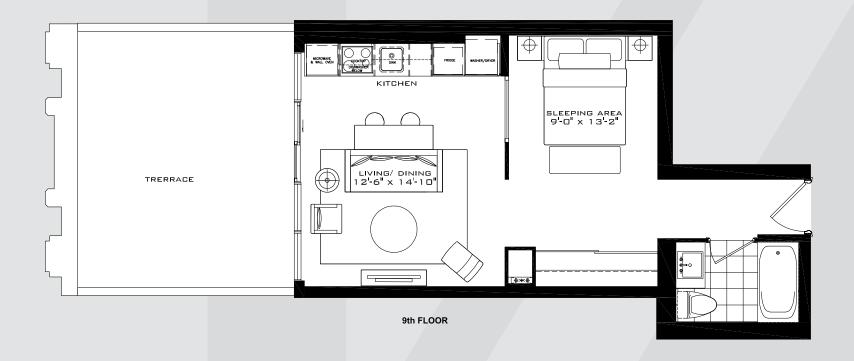

# THE SPENCER

Studio 339 sq.ft.

9th FLOOR ONLY

FLOORS 28-31 FLOORS 20-27 FLOORS 11-19 FLOOR 10 FLOOR 9