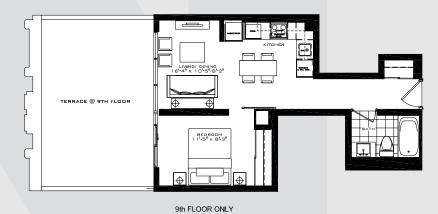

# THE SPENCER

Studio 339 sq.ft.

9th FLOOR ONLY

FLOORS 28-31 FLOORS 20-27 FLOORS 11-19 FLOOR 10 FLOOR 9