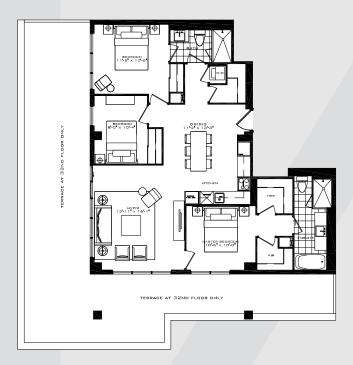

# THE WIMBLEDON

3 Bedroom 1,111 sq.ft.

# THE WIMBLEDON

3 Bedroom 1,111 sq.ft.

32 FLOOR ONLY

33 FLOOR ONLY