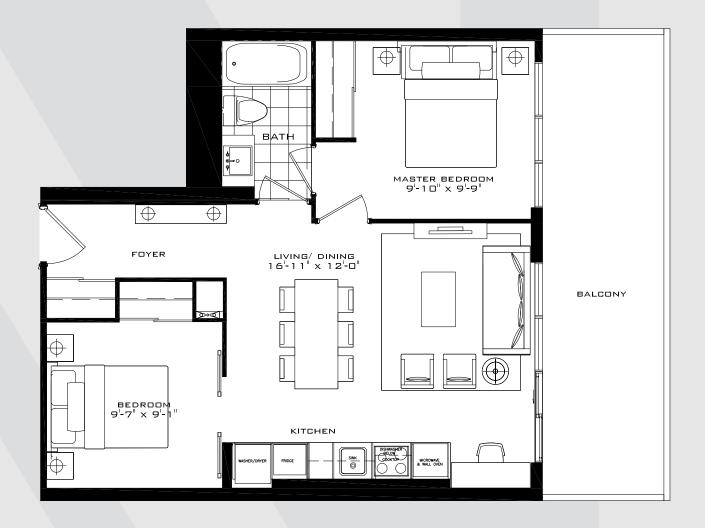

ated floorplan. E. & O. E.

### THE BYRON B

1 Bedroom 493 sq.ft.





#### THE CAMDEN

1 Bedroom 497 sq.ft.





FLOORS 28-31 FLOORS 20-27 FLOORS 11-19

### THE BRIXTON

1 Bedroom 511 sq.ft.



All dimensions specifications and drawings are approximate. Furniture not included. Actual square footage may vary from stated floorplan. E. & O. E.

### THE LEYTON

1 Bedroom + Den 549 sq.ft.





FLOOR 10

### THE ABBEY ROAD

1 Bedroom + Den 551 sq.ft.





## THE ABBEY ROAD

1 Bedroom + Den 551 sq.ft.



32 FLOOR ONLY



33 FLOOR ONLY



# THE BECKENHAM

1 Bedroom + Den 566 sq.ft.



FLOORS 11-19 FLOOR 10 FLOOR 9

### THE BRENT

1 Bedroom + Den 574 sq.ft.





FLOORS 28-31

## THE NOTTING HILL

1 Bedroom + Den 611 sq.ft.





FLOORS 11-19 FLOOR 10

FLOOR 9

## THE WALTHAM

2 Bedroom 625 sq.ft.





34 FLOOR

# THE WALTHAM

2 Bedroom 625 sq.ft.



32 FLOOR ONLY



33 FLOOR ONLY



### THE CHISWICK

2 Bedroom 705 sq.ft.



#### THE LANCASTER

2 Bedroom 713 sq.ft.





FLOORS 28-31 FLOORS 20-27 FLOORS 11-19

#### THE WEMBLEY

2 Bedroom 719 sq.ft.



9th FLOOR



FLOOR 10

FLOOR 9

### THE CHELSEA

2 Bedroom + Den 750 sq.ft.





FLOORS 28-31 FLOORS 20-27 FLOORS 11-19

#### THE HAMPTON

2 Bedroom 775 sq.ft.



All dimensions specifications and drawings are approximate. Furniture not included. Actual square footage may vary from stated floorplan. E. & O. E.

#### THE VICTORIA

2 Bedroom + Den 783 sq.ft.





### THE CUMBERLAND

2 Bedroom + Den 793 sq.ft.





FLOORS 28-31 FLOOR 9

## THE SOMERSET

2 Bedroom + Den 844 sq.ft.





FLOORS 28-31 FLOORS 20-27

### THE RICHMOND

3 Bedroom 7