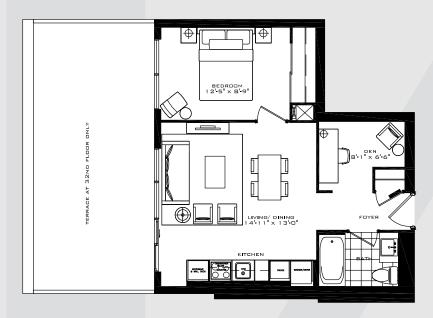

FLOORS 11-19

### THE BELVEDERE

1 Bedroom 463 sq.ft.







FLOORS 11-19 FLOOR 10

FLOOR 9

## THE PUTNEY

1 Bedroom 493 sq.ft.





#### THE BYRON A

1 Bedroom 493 sq.ft.



All dimensions specifications and drawings are approximate. Furniture not included. Actual square footage may vary from stated floorplan. E. & O. E.

### THE BYRON B

1 Bedroom 493 sq.ft.





#### THE CAMDEN

1 Bedroom 497 sq.ft.





FLOORS 28-31 FLOORS 20-27 FLOORS 11-19

### THE BRIXTON

1 Bedroom 511 sq.ft.



All dimensions specifications and drawings are approximate. Furniture not included. Actual square footage may vary from stated floorplan. E. & O. E.

### THE LEYTON

1 Bedroom + Den 549 sq.ft.





FLOOR 10

### THE ABBEY ROAD

1 Bedroom + Den 551 sq.ft.





## THE ABBEY ROAD

1 Bedroom + Den 551 sq.ft.



32 FLOOR ONLY



33 FLOOR ONLY



# THE BECKENHAM

1 Bedroom + Den 566 sq.ft.



FLOORS 11-19 FLOOR 10 FLOOR 9

### THE BRENT

1 Bedroom + Den 574 sq.ft.





FLOORS 28-31

## THE NOTTING HILL

1 Bedroom + Den 611 sq.ft.





FLOORS 11-19 FLOOR 10

FLOOR 9

## THE WALTHAM

2 Bedroom 625 sq.ft.





34 FLOOR

# THE WALTHAM

2 Bedroom 625 sq.ft.



32 FLOOR ONLY



33 FLOOR ONLY



### THE CHISWICK

2 Bedroom 705 sq.ft.



#### THE LANCASTER

2 Bedroom 713 sq.ft.





FLOORS 28-31 FLOORS 20-27 FLOORS 11-19

#### THE WEMBLEY

2 Bedroom 719 sq.ft.



9th FLOOR



FLOOR 10

FLOOR 9

### THE CHELSEA

2 Bedroom + Den 750 sq.ft.





FLOORS 28-31 FLOORS 20-27 FLOORS 11-19

#### THE HAMPTON

2 Bedroom 775 sq.ft.



All dimensions specifications and drawings are approximate. Furniture not included