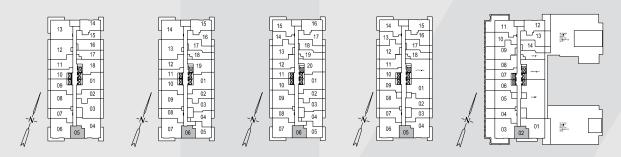

# THE SPENCER

Studio 339 sq.ft.

9th FLOOR ONLY

FLOORS 28-31 FLOORS 20-27 FLOORS 11-19 FLOOR 10 FLOOR 9

# THE ROYAL OAK

1 Bedroom 454 sq.ft.

FLOORS 28-31 FLOORS 20-27 FLOORS 11-19

### THE BELVEDERE

1 Bedroom 463 sq.ft.

FLOORS 11-19 FLOOR 10

FLOOR 9

#### THE CAMDEN

1 Bedroom 497 sq.ft.

FLOORS 28-31 FLOORS 20-27 FLOORS 11-19

# THE BECKENHAM

1 Bedroom + Den 566 sq.ft.

FLOORS 11-19 FLOOR 10 FLOOR 9

### THE BRENT

1 Bedroom + Den 574 sq.ft.

FLOORS 28-31

## THE NOTTING HILL

1 Bedroom + Den 611 sq.ft.

FLOORS 11-19 FLOOR 10

FLOOR 9

#### THE LANCASTER

2 Bedroom 713 sq.ft.

FLOORS 28-31 FLOORS 20-27 FLOORS 11-19

#### THE WEMBLEY

2 Bedroom 719 sq.ft.

9th FLOOR

FLOOR 10

FLOOR 9

### THE CHELSEA

2 Bedroom + Den 750 sq.ft.

FLOORS 28-31 FLOORS 20-27 FLOORS 11-19

### THE CUMBERLAND

2 Bedroom + Den 793 sq.ft.

FLOORS 28-31 FLOOR 9

## THE SOMERSET

2 Bedroom + Den 844 sq.ft.

FLOORS 28-31 FLOORS 20-27

### THE RICHMOND

3 Bedroom 797 sq.ft.

FLOORS 28-31 FLOORS 20-27