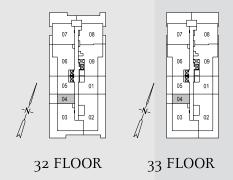

## THE NEASDEN

Studio 334 sq.ft.

32 FLOOR ONLY

33 FLOOR ONLY

## THE ABBEY ROAD

1 Bedroom + Den 551 sq.ft.

32 FLOOR ONLY

33 FLOOR ONLY

# THE WALTHAM

2 Bedroom 625 sq.ft.

32 FLOOR ONLY

33 FLOOR ONLY