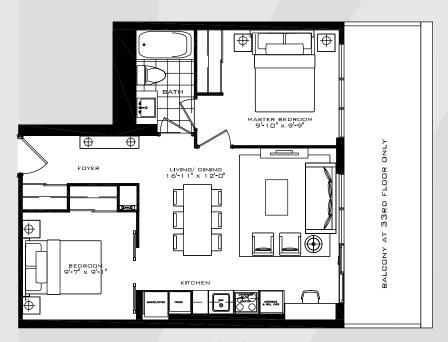

#### THE CAMDEN

1 Bedroom 497 sq.ft.





FLOORS 28-31 FLOORS 20-27 FLOORS 11-19

### THE BRIXTON

1 Bedroom 511 sq.ft.



All dimensions specifications and drawings are approximate. Furniture not included. Actual square footage may vary from stated floorplan. E. & O. E.

### THE LEYTON

1 Bedroom + Den 549 sq.ft.





FLOOR 10

### THE ABBEY ROAD

1 Bedroom + Den 551 sq.ft.





## THE ABBEY ROAD

1 Bedroom + Den 551 sq.ft.



32 FLOOR ONLY



33 FLOOR ONLY



# THE BECKENHAM

1 Bedroom + Den 566 sq.ft.



FLOORS 11-19 FLOOR 10 FLOOR 9

### THE BRENT

1 Bedroom + Den 574 sq.ft.





FLOORS 28-31

## THE NOTTING HILL

1 Bedroom + Den 611 sq.ft.





FLOORS 11-19 FLOOR 10

FLOOR 9

## THE WALTHAM

2 Bedroom 625 sq.ft.





34 FLOOR

# THE WALTHAM

2 Bedroom 625 sq.ft.



32 FLOOR ONLY



33 FLOOR ONLY



### THE CHISWICK

2 Bedroom 705 sq.ft.



#### THE LANCASTER

2 Bedroom 713 sq.ft.





FLOORS 28-31 FLOORS 20-27 FLOORS 11-19

#### THE WEMBLEY

2 Bedroom 719 sq.ft.



9th FLOOR



FLOOR 10

FLOOR 9

### THE CHELSEA

2 Bedroom + Den 750 sq.ft.





FLOORS 28-31 FLOORS 20-27 FLOORS 11-19

#### THE HAMPTON

2 Bedroom 775 sq.ft.



All dimensions specifications and drawings are approximate. Furniture not included. Actual square footage may vary from stated floorplan. E. & O. E.

#### THE VICTORIA

2 Bedroom + Den 783 sq.ft.





### THE CUMBERLAND

2 Bedroom + Den 793 sq.ft.





FLOORS 28-31 FLOOR 9

## THE SOMERSET

2 Bedroom + Den 844 sq.ft.





FLOORS 28-31 FLOORS 20-27

### THE RICHMOND

3 Bedroom 797 sq.ft.





FLOORS 28-31 FLOORS 20-27

# THE WIMBLEDON

3 Bedroom