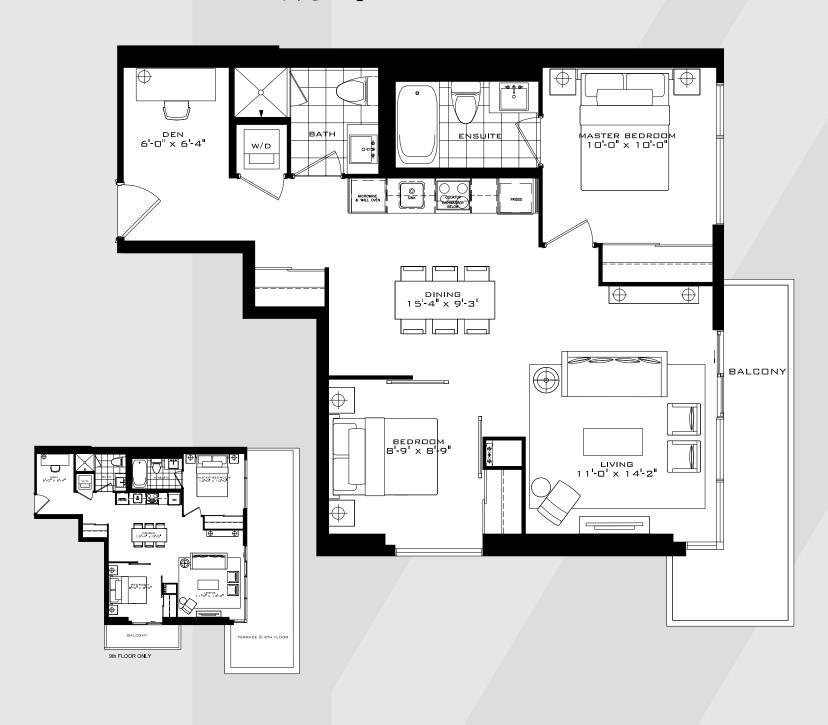

28-31

## THE NOTTING HILL

1 Bedroom + Den 611 sq.ft.





FLOORS 11-19 FLOOR 10

FLOOR 9

## THE WALTHAM

2 Bedroom 625 sq.ft.





34 FLOOR

# THE WALTHAM

2 Bedroom 625 sq.ft.



32 FLOOR ONLY



33 FLOOR ONLY



### THE CHISWICK

2 Bedroom 705 sq.ft.



#### THE LANCASTER

2 Bedroom 713 sq.ft.





FLOORS 28-31 FLOORS 20-27 FLOORS 11-19

#### THE WEMBLEY

2 Bedroom 719 sq.ft.



9th FLOOR



FLOOR 10

FLOOR 9

### THE CHELSEA

2 Bedroom + Den 750 sq.ft.





FLOORS 28-31 FLOORS 20-27 FLOORS 11-19

#### THE HAMPTON

2 Bedroom 775 sq.ft.



All dimensions specifications and drawings are approximate. Furniture not included. Actual square footage may vary from stated floorplan. E. & O. E.

#### THE VICTORIA

2 Bedroom + Den 783 sq.ft.





### THE CUMBERLAND

2 Bedroom + Den 793 sq.ft.





FLOORS 28-31 FLOOR 9

## THE SOMERSET

2 Bedroom + Den 844 sq.ft.





FLOORS 28-31 FLOORS 20-27

### THE RICHMOND

3 Bedroom 797 sq.ft.





FLOORS 28-31 FLOORS 20-27

# THE WIMBLEDON

3 Bedroom 1,111 sq.ft.





# THE SUTTON

3 Bedroom 1,190 sq.ft.



# THE SUTTON

3 Bedroom 1,190 sq.ft.





32 FLOOR ONLY

33 FLOOR ONLY



All dimensions specifications and drawings are approximate. Furniture not included. Actual square footage may vary from stated floorplan. E. & O. E.

# THE WIMBLEDON

3 Bedroom 1,111 sq.ft.



32 FLOOR ONLY



33 FLOOR ONLY