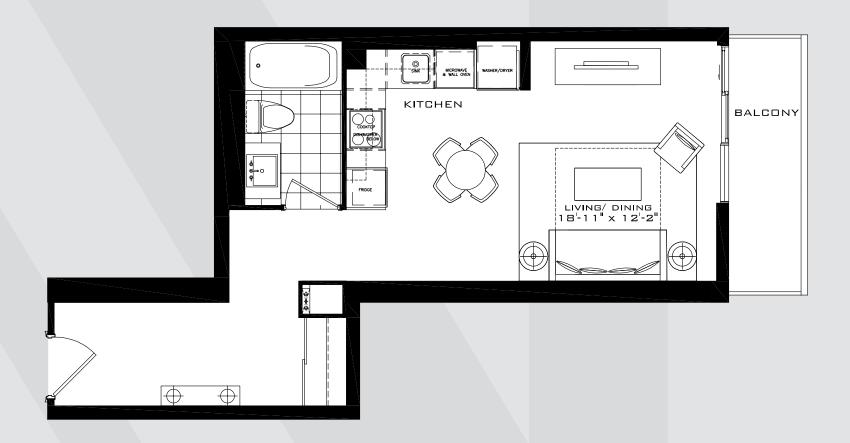

# THE ROYAL OAK

1 Bedroom 454 sq.ft.

FLOORS 28-31 FLOORS 20-27 FLOORS 11-19

### THE BELVEDERE

1 Bedroom 463 sq.ft.

FLOORS 11-19 FLOOR 10

FLOOR 9