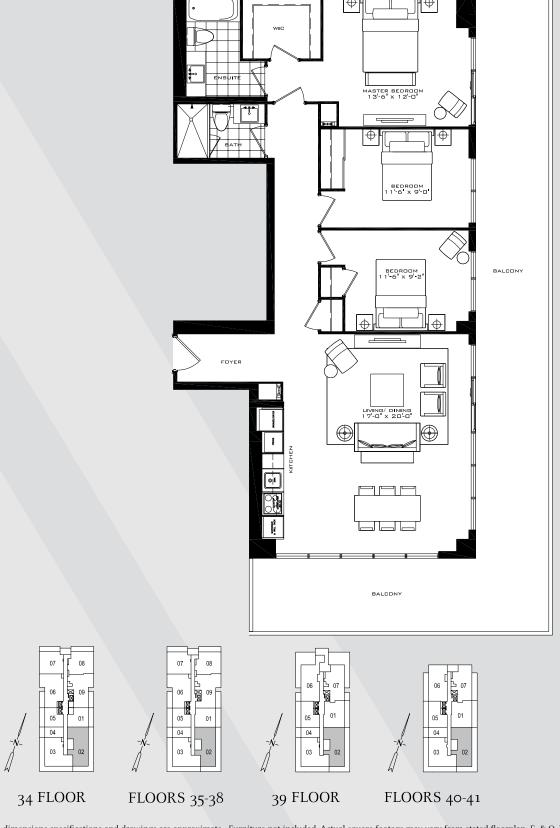

# THE SUTTON

3 Bedroom 1,190 sq.ft.

# THE SUTTON

3 Bedroom 1,190 sq.ft.

32 FLOOR ONLY

33 FLOOR ONLY

All dimensions specifications and drawings are approximate. Furniture not included. Actual square footage may vary from stated floorplan. E. & O. E.