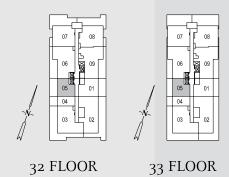

Bedroom 463 sq.ft.







FLOORS 11-19 FLOOR 10

FLOOR 9

## THE PUTNEY

1 Bedroom 493 sq.ft.





#### THE BYRON A

1 Bedroom 493 sq.ft.



All dimensions specifications and drawings are approximate. Furniture not included. Actual square footage may vary from stated floorplan. E. & O. E.

### THE BYRON B

1 Bedroom 493 sq.ft.





#### THE CAMDEN

1 Bedroom 497 sq.ft.





FLOORS 28-31 FLOORS 20-27 FLOORS 11-19

### THE BRIXTON

1 Bedroom 511 sq.ft.



All dimensions specifications and drawings are approximate. Furniture not included. Actual square footage may vary from stated floorplan. E. & O. E.

### THE LEYTON

1 Bedroom + Den 549 sq.ft.





FLOOR 10

### THE ABBEY ROAD

1 Bedroom + Den 551 sq.ft.





## THE ABBEY ROAD

1 Bedroom + Den 551 sq.ft.



32 FLOOR ONLY



33 FLOOR ONLY



# THE BECKENHAM

1 Bedroom + Den 566 sq.ft.



FLOORS 11-19 FLOOR 10 FLOOR 9

### THE BRENT

1 Bedroom + Den 574 sq.ft.





FLOORS 28-31

## THE NOTTING HILL

1 Bedroom + Den 611 sq.ft.





FLOORS 11-19 FLOOR 10

FLOOR 9

## THE WALTHAM

2 Bedroom 625 sq.ft.





34 FLOOR

# THE WALTHAM

2 Bedroom 625 sq.ft.



32 FLOOR ONLY



33 FLOOR ONLY



### THE CHISWICK

2 Bedroom 705 sq.ft.



#### THE LANCASTER

2 Bedroom 713 sq.ft.





FLOORS 28-31 FLOORS 20-27 FLOORS 11-19

#### THE WEMBLEY

2 Bedroom 719 sq.ft.



9th FLOOR



FLOOR 10

FLOOR 9

### THE CHELSEA

2 Bedroom + Den 750 sq.ft.





FLOORS 28-31 FLOORS 20-27 FLOORS 11-19

#### THE HAMPTON

2 Bedroom 775 sq.ft.



All dimensions specifications and drawings are approximate. Furniture not included. Actual square footage may vary f