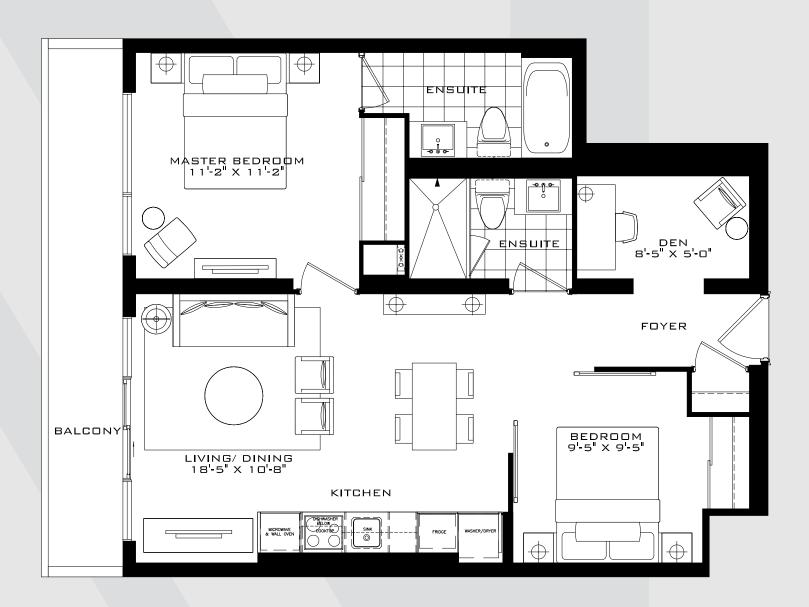

. & O. E.

### THE LEYTON

1 Bedroom + Den 549 sq.ft.





FLOOR 10

### THE ABBEY ROAD

1 Bedroom + Den 551 sq.ft.





## THE ABBEY ROAD

1 Bedroom + Den 551 sq.ft.



32 FLOOR ONLY



33 FLOOR ONLY



# THE BECKENHAM

1 Bedroom + Den 566 sq.ft.



FLOORS 11-19 FLOOR 10 FLOOR 9

### THE BRENT

1 Bedroom + Den 574 sq.ft.





FLOORS 28-31

## THE NOTTING HILL

1 Bedroom + Den 611 sq.ft.





FLOORS 11-19 FLOOR 10

FLOOR 9

## THE WALTHAM

2 Bedroom 625 sq.ft.





34 FLOOR

# THE WALTHAM

2 Bedroom 625 sq.ft.



32 FLOOR ONLY



33 FLOOR ONLY



### THE CHISWICK

2 Bedroom 705 sq.ft.



#### THE LANCASTER

2 Bedroom 713 sq.ft.





FLOORS 28-31 FLOORS 20-27 FLOORS 11-19

#### THE WEMBLEY

2 Bedroom 719 sq.ft.



9th FLOOR



FLOOR 10

FLOOR 9

### THE CHELSEA

2 Bedroom + Den 750 sq.ft.





FLOORS 28-31 FLOORS 20-27 FLOORS 11-19

#### THE HAMPTON

2 Bedroom 775 sq.ft.



All dimensions specifications and drawings are approximate. Furniture not included. Actual square footage may vary from stated floorplan. E. & O. E.

#### THE VICTORIA

2 Bedroom + Den 783 sq.ft.





### THE CUMBERLAND

2 Bedroom + Den 793 sq.ft.





FLOORS 28-31 FLOOR 9

## THE SOMERSET

2 Bedroom + Den 844 sq.ft.





FLOORS 28-31 FLOORS 20-27

### THE RICHMOND

3 Bedroom 797 sq.ft.





FLOORS 28-31 FLOORS 20-27

# THE WIMBLEDON

3 Bedroom 1,111 sq.ft.





# THE SUTTON

3 Bedroom 1,190 sq.ft.



# THE SUTTON

3 Bedroom 1,190 sq.ft.





32 FLOOR ONLY

33 FLOOR ONLY



All dimensions specifications and drawings are approximate. Furniture not included. Actual square footage may vary from stated floorp