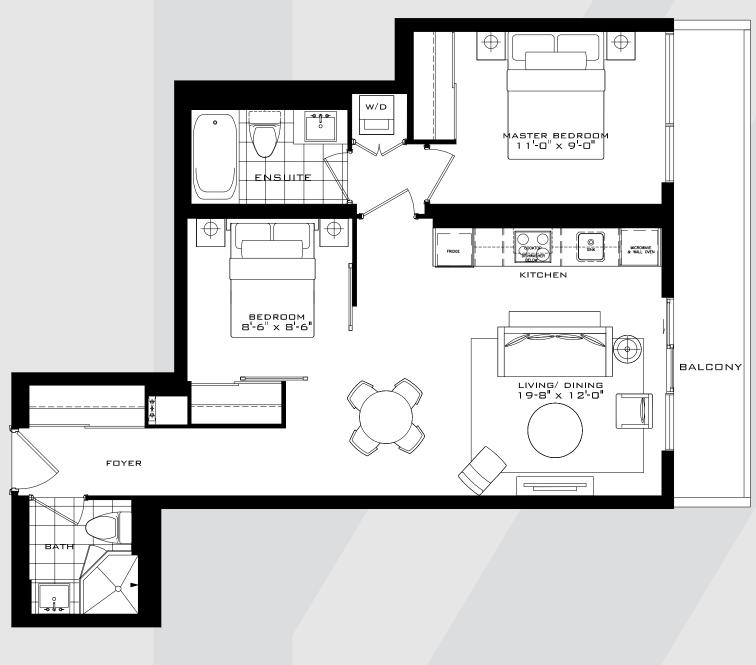

1 Bedroom 511 sq.ft.



All dimensions specifications and drawings are approximate. Furniture not included. Actual square footage may vary from stated floorplan. E. & O. E.

### THE LEYTON

1 Bedroom + Den 549 sq.ft.





FLOOR 10

### THE ABBEY ROAD

1 Bedroom + Den 551 sq.ft.





## THE ABBEY ROAD

1 Bedroom + Den 551 sq.ft.



32 FLOOR ONLY



33 FLOOR ONLY



# THE BECKENHAM

1 Bedroom + Den 566 sq.ft.



FLOORS 11-19 FLOOR 10 FLOOR 9

### THE BRENT

1 Bedroom + Den 574 sq.ft.





FLOORS 28-31

## THE NOTTING HILL

1 Bedroom + Den 611 sq.ft.





FLOORS 11-19 FLOOR 10

FLOOR 9

## THE WALTHAM

2 Bedroom 625 sq.ft.





34 FLOOR

# THE WALTHAM

2 Bedroom 625 sq.ft.



32 FLOOR ONLY



33 FLOOR ONLY



### THE CHISWICK

2 Bedroom 705 sq.ft.



#### THE LANCASTER

2 Bedroom 713 sq.ft.





FLOORS 28-31 FLOORS 20-27 FLOORS 11-19

#### THE WEMBLEY

2 Bedroom 719 sq.ft.



9th FLOOR



FLOOR 10

FLOOR 9

### THE CHELSEA

2 Bedroom + Den 750 sq.ft.





FLOORS 28-31 FLOORS 20-27 FLOORS 11-19

#### THE HAMPTON

2 Bedroom 775 sq.ft.



All dimensions specifications and drawings are approximate. Furniture not included. Actual square footage may vary from stated floorplan. E. & O. E.

#### THE VICTORIA

2 Bedroom + Den 783 sq.ft.





### THE CUMBERLAND

2 Bedroom + Den 793 sq.ft.





FLOORS 28-31 FLOOR 9

## THE SOMERSET

2 Bedroom + Den 844 sq.ft.





FLOORS 28-31 FLOORS 20-27

### THE RICHMOND

3 Bedroom 797 sq.ft.





FLOORS 28-31 FLOORS 20-27

# THE WIMBLEDON

3 Bedroom 1,111 sq.ft.





# THE SUTTON

3 Bedroom 1,190 sq.ft.



# THE SUTTON

3 Bedroom 1,190 sq.ft.





32