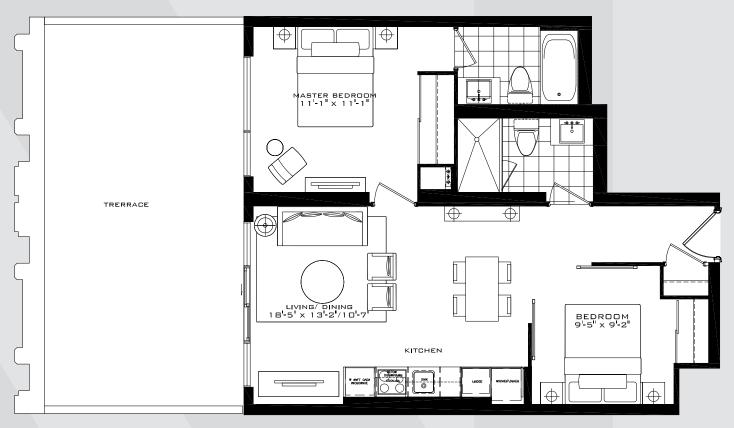

Furniture not included. Actual square footage may vary from stated floorplan. E. & O. E.

### THE LEYTON

1 Bedroom + Den 549 sq.ft.





FLOOR 10

### THE ABBEY ROAD

1 Bedroom + Den 551 sq.ft.





## THE ABBEY ROAD

1 Bedroom + Den 551 sq.ft.



32 FLOOR ONLY



33 FLOOR ONLY



# THE BECKENHAM

1 Bedroom + Den 566 sq.ft.



FLOORS 11-19 FLOOR 10 FLOOR 9

### THE BRENT

1 Bedroom + Den 574 sq.ft.





FLOORS 28-31

## THE NOTTING HILL

1 Bedroom + Den 611 sq.ft.





FLOORS 11-19 FLOOR 10

FLOOR 9

## THE WALTHAM

2 Bedroom 625 sq.ft.





34 FLOOR

# THE WALTHAM

2 Bedroom 625 sq.ft.



32 FLOOR ONLY



33 FLOOR ONLY



### THE CHISWICK

2 Bedroom 705 sq.ft.



#### THE LANCASTER

2 Bedroom 713 sq.ft.





FLOORS 28-31 FLOORS 20-27 FLOORS 11-19

#### THE WEMBLEY

2 Bedroom 719 sq.ft.



9th FLOOR



FLOOR 10

FLOOR 9

### THE CHELSEA

2 Bedroom + Den 750 sq.ft.





FLOORS 28-31 FLOORS 20-27 FLOORS 11-19

#### THE HAMPTON

2 Bedroom 775 sq.ft.



All dimensions specifications and drawings are approximate. Furniture not included. Actual square footage may vary from stated floorplan. E. & O. E.

#### THE VICTORIA

2 Bedroom + Den 783 sq.ft.





### THE CUMBERLAND

2 Bedroom + Den 793 sq.ft.





FLOORS 28-31 FLOOR 9

## THE SOMERSET

2 Bedroom + Den 844 sq.ft.





FLOORS 28-31 FLOORS 20-27

### THE RICHMOND

3 Bedroom 797 sq.ft.





FLOORS 28-31 FLOORS 20-27

# THE WIMBLEDON

3 Bedroom 1,111 sq.ft.





# THE SUTTON

3 Bedroom 1,190 sq.ft.



# THE SUTTON

3 Bedroom 1,190 sq.ft.





32 FLOOR ONLY

33 FLOOR ONLY



All dimensions specifications and drawings are approxi