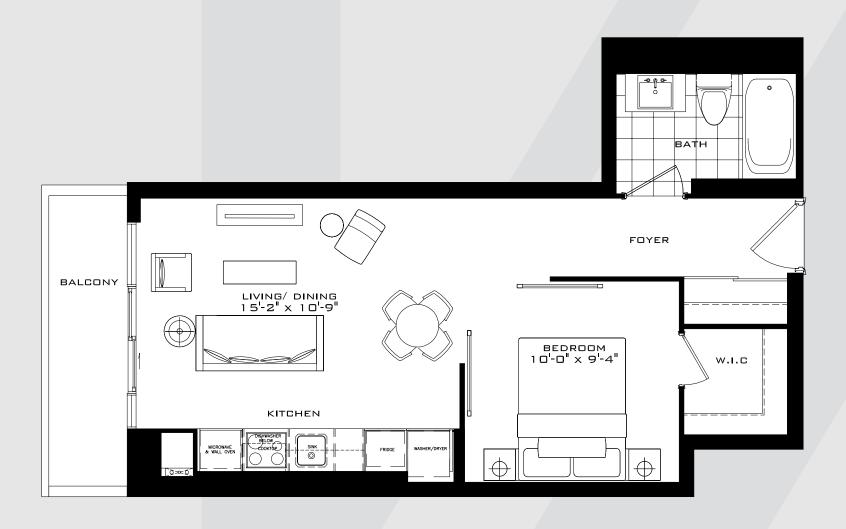

OR 9

### THE SOHO

Studio 382 sq.ft.





# THE TATE

Studio 396 sq.ft.





## THE EPPING

Studio 429 sq.ft.





FLOOR 10

## THE THAMES

Studio Plus 415 sq.ft.





### THE WATFORD

Studio Plus 467 sq.ft.







All dimensions specifications and drawings are approximate. Furniture not included. Actual square footage may vary from stated floorplan. E. & O. E.

# THE ROYAL OAK

1 Bedroom 454 sq.ft.





FLOORS 28-31 FLOORS 20-27 FLOORS 11-19

### THE BELVEDERE

1 Bedroom 463 sq.ft.







FLOORS 11-19 FLOOR 10

FLOOR 9

## THE PUTNEY

1 Bedroom 493 sq.ft.





#### THE BYRON A

1 Bedroom 493 sq.ft.



All dimensions specifications and drawings are approximate. Furniture not included. Actual square footage may vary from stated floorplan. E. & O. E.

### THE BYRON B

1 Bedroom 493 sq.ft.





#### THE CAMDEN

1 Bedroom 497 sq.ft.





FLOORS 28-31 FLOORS 20-27 FLOORS 11-19

### THE BRIXTON

1 Bedroom 511 sq.ft.



All dimensions specifications and drawings are approximate. Furniture not included. Actual square footage may vary from stated floorplan. E. & O. E.

### THE LEYTON

1 Bedroom + Den 549 sq.ft.





FLOOR 10

### THE ABBEY ROAD

1 Bedroom + Den 551 sq.ft.





## THE ABBEY ROAD

1 Bedroom + Den 551 sq.ft.



32 FLOOR ONLY



33 FLOOR ONLY



# THE BECKENHAM

1 Bedroom + Den 566 sq.ft.



FLOORS 11-19 FLOOR 10 FLOOR 9

### THE BRENT

1 Bedroom + Den 574 sq.ft.





FLOORS 28-31

## THE NOTTING HILL

1 Bedroom + Den 611 sq.ft.





FLOORS 11-19 FLOOR 10

FLOOR 9

## THE WALTHAM

2 Bedroom 625 sq.ft.





34 FLOOR

# THE WALTHAM

2 Bedroom 625 sq.ft.



32 FLOOR ONLY