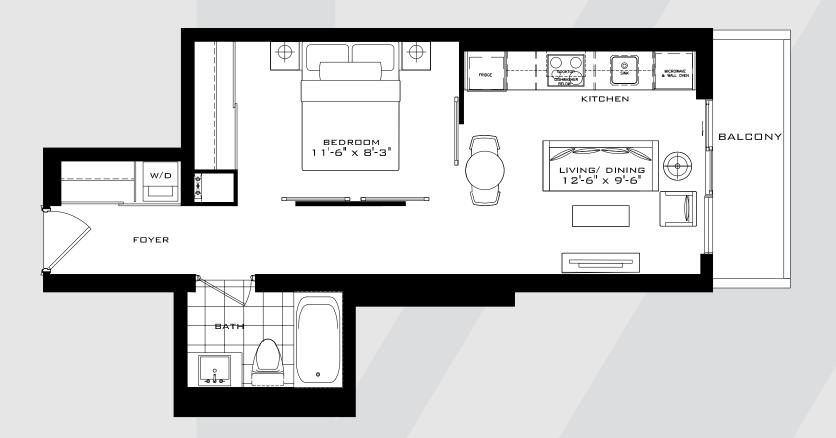

# THE NEASDEN

Studio 334 sq.ft.





## THE NEASDEN

Studio 334 sq.ft.



32 FLOOR ONLY



33 FLOOR ONLY



# THE SPENCER

Studio 339 sq.ft.





9th FLOOR ONLY



FLOORS 28-31 FLOORS 20-27 FLOORS 11-19 FLOOR 10 FLOOR 9

### THE SOHO

Studio 382 sq.ft.





# THE TATE

Studio 396 sq.ft.





## THE EPPING

Studio 429 sq.ft.





FLOOR 10

## THE THAMES

Studio Plus 415 sq.ft.





### THE WATFORD

Studio Plus 467 sq.ft.







All dimensions specifications and drawings are approximate. Furniture not included. Actual square footage may vary from stated floorplan. E. & O. E.

# THE ROYAL OAK

1 Bedroom 454 sq.ft.





FLOORS 28-31 FLOORS 20-27 FLOORS 11-19

### THE BELVEDERE

1 Bedroom 463 sq.ft.







FLOORS 11-19 FLOOR 10

FLOOR 9

## THE PUTNEY

1 Bedroom 493 sq.ft.





#### THE BYRON A

1 Bedroom 493 sq.ft.



All dimensions specifications and drawings are approximate. Furniture not included. Actual square footage may vary from stated floorplan. E. & O. E.

### THE BYRON B

1 Bedroom 493 sq.ft.





#### THE CAMDEN

1 Bedroom 497 sq.ft.





FLOORS 28-31 FLOORS 20-27 FLOORS 11-19

### THE BRIXTON

1 Bedroom 511 sq.ft.



All dimensions specifications and drawings are approximate. Furniture not included. Actual square footage may vary from stated floorplan. E. & O. E.

### THE LEYTON

1 Bedroom + Den 549 sq.ft.





FLOOR 10

### THE ABBEY ROAD

1 Bedroom + Den 551 sq.ft.





## THE ABBEY ROAD