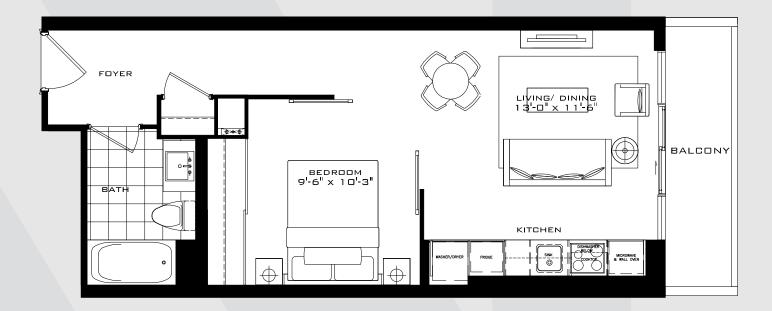

# THE NEASDEN

Studio 334 sq.ft.





## THE NEASDEN

Studio 334 sq.ft.



32 FLOOR ONLY



33 FLOOR ONLY



# THE SPENCER

Studio 339 sq.ft.





9th FLOOR ONLY



FLOORS 28-31 FLOORS 20-27 FLOORS 11-19 FLOOR 10 FLOOR 9

### THE SOHO

Studio 382 sq.ft.





# THE TATE

Studio 396 sq.ft.





## THE EPPING

Studio 429 sq.ft.





FLOOR 10

## THE THAMES

Studio Plus 415 sq.ft.





### THE WATFORD

Studio Plus 467 sq.ft.







All dimensions specifications and drawings are approximate. Furniture not included. Actual square footage may vary from stated floorplan. E. & O. E.

# THE ROYAL OAK

1 Bedroom 454 sq.ft.





FLOORS 28-31 FLOORS 20-27 FLOORS 11-19

### THE BELVEDERE

1 Bedroom 463 sq.ft.







FLOORS 11-19 FLOOR 10

FLOOR 9

## THE PUTNEY

1 Bedroom 493 sq.ft.





#### THE BYRON A

1 Bedroom 493 sq.ft.



All dimensions specifications and drawings are approximate. Furniture not included. Actual square footage may vary from stated floorplan. E. & O. E.

### THE BYRON B

1 Bedroom 493 sq.ft.





#### THE CAMDEN

1 Bedroom 497 sq.ft.





FLOORS 28-31 FLOORS 20-27 FLOORS 11-19

### THE BRIXTON

1 Bedroom 511 sq.ft.



All dimensions specifications and drawings are approximate. Furniture not included. Actual square footage may vary from stated floorplan. E. & O. E.

### THE LEYTON

1 Bedroom + Den 549 sq.ft.





FLOOR 10

### THE ABBEY ROAD

1 Bedroom + Den 551 sq.ft.





## THE ABBEY ROAD

1 Bedroom + Den 551 sq.ft.



32 FLOOR ONLY



33 FLOOR ONLY



# THE BECKENHAM

1 Bedroom + Den 566 sq.ft.



FLOORS 11-19 FLOOR 10 FLOOR 9

### THE BRENT

1