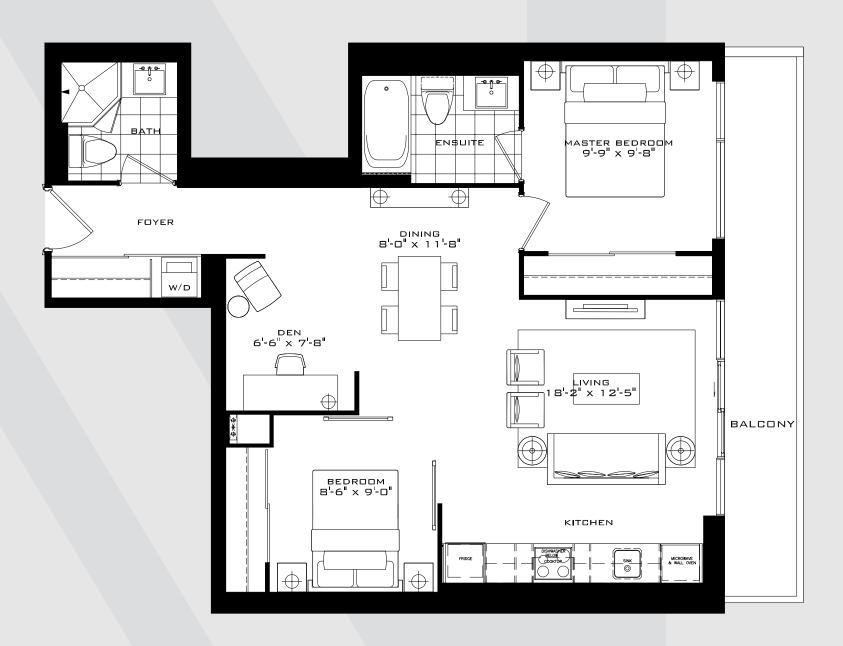

## THE BRENT

1 Bedroom + Den 574 sq.ft.





FLOORS 28-31

## THE NOTTING HILL

1 Bedroom + Den 611 sq.ft.





FLOORS 11-19 FLOOR 10

FLOOR 9

## THE WALTHAM

2 Bedroom 625 sq.ft.





34 FLOOR

# THE WALTHAM

2 Bedroom 625 sq.ft.



32 FLOOR ONLY



33 FLOOR ONLY



### THE CHISWICK

2 Bedroom 705 sq.ft.



#### THE LANCASTER

2 Bedroom 713 sq.ft.





FLOORS 28-31 FLOORS 20-27 FLOORS 11-19

#### THE WEMBLEY

2 Bedroom 719 sq.ft.



9th FLOOR



FLOOR 10

FLOOR 9

### THE CHELSEA

2 Bedroom + Den 750 sq.ft.





FLOORS 28-31 FLOORS 20-27 FLOORS 11-19

#### THE HAMPTON

2 Bedroom 775 sq.ft.



All dimensions specifications and drawings are approximate. Furniture not included. Actual square footage may vary from stated floorplan. E. & O. E.

#### THE VICTORIA

2 Bedroom + Den 783 sq.ft.





### THE CUMBERLAND

2 Bedroom + Den 793 sq.ft.





FLOORS 28-31 FLOOR 9

## THE SOMERSET

2 Bedroom + Den 844 sq.ft.





FLOORS 28-31 FLOORS 20-27

### THE RICHMOND

3 Bedroom 797 sq.ft.





FLOORS 28-31 FLOORS 20-27

# THE WIMBLEDON

3 Bedroom 1,111 sq.ft.





# THE SUTTON

3 Bedroom 1,190 sq.ft.



# THE SUTTON

3 Bedroom 1,190 sq.ft.





32 FLOOR ONLY

33 FLOOR ONLY



All dimensions specifications and drawings are approximate. Furniture not included. Actual square footage may vary from stated floorplan. E. & O. E.

# THE WIMBLEDON

3 Bedroom 1,111 sq.ft.



32 FLOOR ONLY



33 FLOOR ONLY