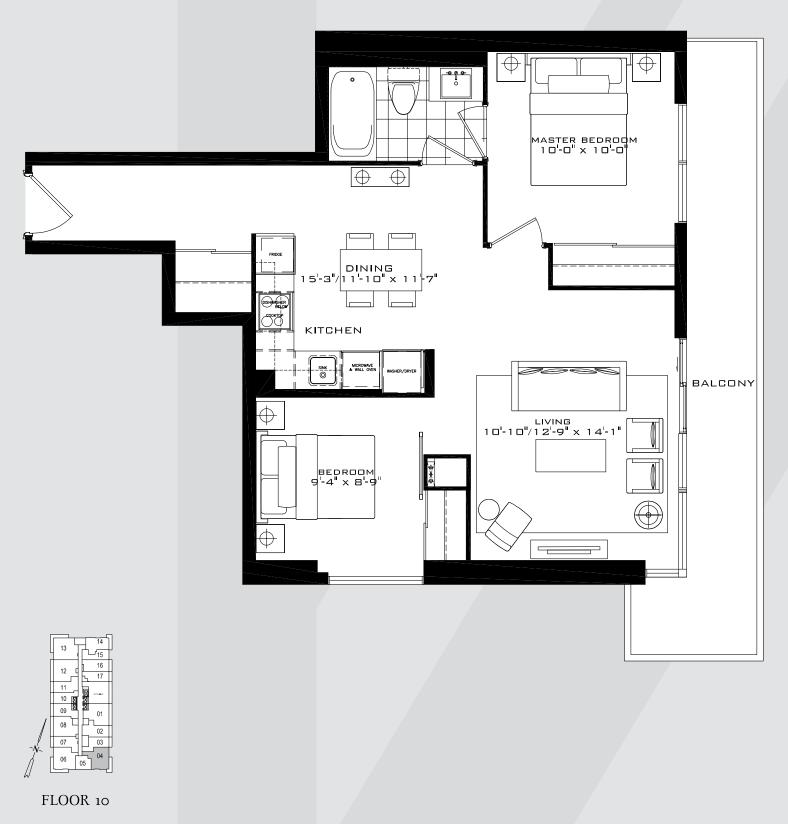

FLOORS 20-27 FLOORS 11-19

### THE BRIXTON

1 Bedroom 511 sq.ft.



All dimensions specifications and drawings are approximate. Furniture not included. Actual square footage may vary from stated floorplan. E. & O. E.

### THE LEYTON

1 Bedroom + Den 549 sq.ft.





FLOOR 10

### THE ABBEY ROAD

1 Bedroom + Den 551 sq.ft.





## THE ABBEY ROAD

1 Bedroom + Den 551 sq.ft.



32 FLOOR ONLY



33 FLOOR ONLY



# THE BECKENHAM

1 Bedroom + Den 566 sq.ft.



FLOORS 11-19 FLOOR 10 FLOOR 9

### THE BRENT

1 Bedroom + Den 574 sq.ft.





FLOORS 28-31

## THE NOTTING HILL

1 Bedroom + Den 611 sq.ft.





FLOORS 11-19 FLOOR 10

FLOOR 9

## THE WALTHAM

2 Bedroom 625 sq.ft.





34 FLOOR

# THE WALTHAM

2 Bedroom 625 sq.ft.



32 FLOOR ONLY



33 FLOOR ONLY



### THE CHISWICK

2 Bedroom 705 sq.ft.



#### THE LANCASTER

2 Bedroom 713 sq.ft.





FLOORS 28-31 FLOORS 20-27 FLOORS 11-19

#### THE WEMBLEY

2 Bedroom 719 sq.ft.



9th FLOOR



FLOOR 10

FLOOR 9

### THE CHELSEA

2 Bedroom + Den 750 sq.ft.





FLOORS 28-31 FLOORS 20-27 FLOORS 11-19

#### THE HAMPTON

2 Bedroom 775 sq.ft.



All dimensions specifications and drawings are approximate. Furniture not included. Actual square footage may vary from stated floorplan. E. & O. E.

#### THE VICTORIA

2 Bedroom + Den 783 sq.ft.





### THE CUMBERLAND

2 Bedroom + Den 793 sq.ft.





FLOORS 28-31 FLOOR 9

## THE SOMERSET

2 Bedroom + Den 844 sq.ft.





FLOORS 28-31 FLOORS 20-27

### THE RICHMOND

3 Bedroom 797 sq.ft.





FLOORS 28-31 FLOORS 20-27

# THE WIMBLEDON

3 Bedroom 1,111 sq.ft.





# THE SUTTON

3 Bedroom 1,190 sq.ft.