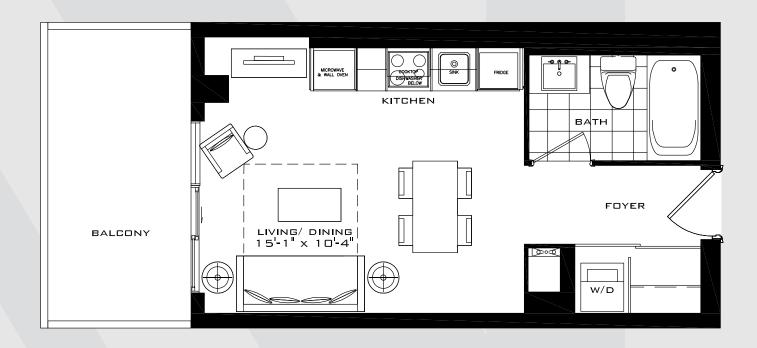

# THE NEASDEN

Studio 334 sq.ft.

## THE NEASDEN

Studio 334 sq.ft.

32 FLOOR ONLY

33 FLOOR ONLY