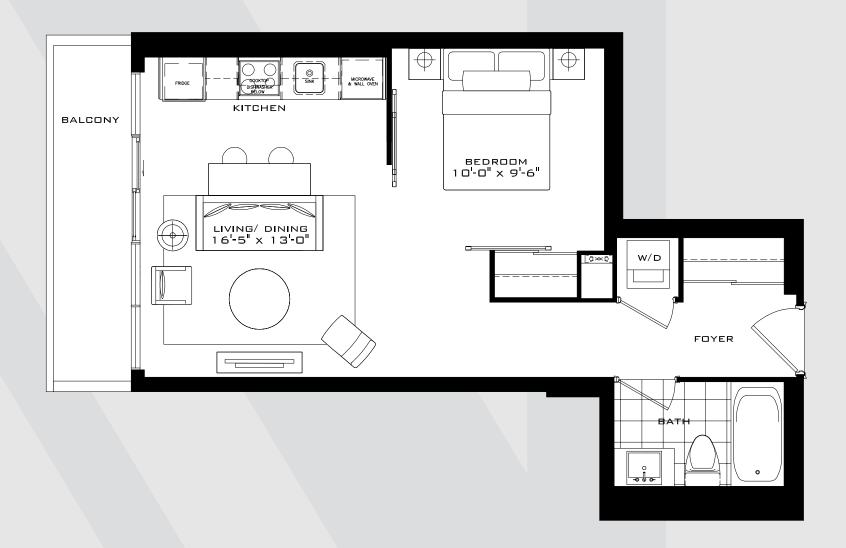

# THE TATE

Studio 396 sq.ft.





## THE EPPING

Studio 429 sq.ft.





FLOOR 10

## THE THAMES

Studio Plus 415 sq.ft.





### THE WATFORD

Studio Plus 467 sq.ft.







All dimensions specifications and drawings are approximate. Furniture not included. Actual square footage may vary from stated floorplan. E. & O. E.

# THE ROYAL OAK

1 Bedroom 454 sq.ft.





FLOORS 28-31 FLOORS 20-27 FLOORS 11-19

### THE BELVEDERE

1 Bedroom 463 sq.ft.







FLOORS 11-19 FLOOR 10

FLOOR 9

## THE PUTNEY

1 Bedroom 493 sq.ft.





#### THE BYRON A

1 Bedroom 493 sq.ft.



All dimensions specifications and drawings are approximate. Furniture not included. Actual square footage may vary from stated floorplan. E. & O. E.

### THE BYRON B

1 Bedroom 493 sq.ft.





#### THE CAMDEN

1 Bedroom 497 sq.ft.





FLOORS 28-31 FLOORS 20-27 FLOORS 11-19

### THE BRIXTON

1 Bedroom 511 sq.ft.



All dimensions specifications and drawings are approximate. Furniture not included. Actual square footage may vary from stated floorplan. E. & O. E.

### THE LEYTON

1 Bedroom + Den 549 sq.ft.





FLOOR 10

### THE ABBEY ROAD

1 Bedroom + Den 551 sq.ft.





## THE ABBEY ROAD

1 Bedroom + Den 551 sq.ft.



32 FLOOR ONLY



33 FLOOR ONLY



# THE BECKENHAM

1 Bedroom + Den 566 sq.ft.



FLOORS 11-19 FLOOR 10 FLOOR 9

### THE BRENT

1 Bedroom + Den 574 sq.ft.





FLOORS 28-31

## THE NOTTING HILL

1 Bedroom + Den 611 sq.ft.





FLOORS 11-19 FLOOR 10

FLOOR 9

## THE WALTHAM

2 Bedroom 625 sq.ft.





34 FLOOR

# THE WALTHAM

2 Bedroom 625 sq.ft.



32 FLOOR ONLY



33 FLOOR ONLY



### THE CHISWICK

2 Bed