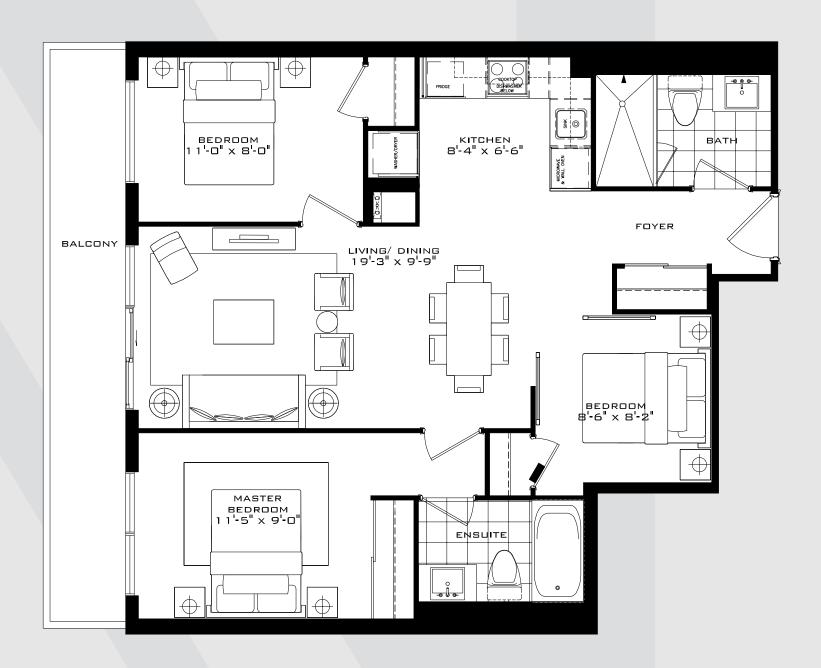

R

# THE WALTHAM

2 Bedroom 625 sq.ft.



32 FLOOR ONLY



33 FLOOR ONLY



### THE CHISWICK

2 Bedroom 705 sq.ft.



#### THE LANCASTER

2 Bedroom 713 sq.ft.





FLOORS 28-31 FLOORS 20-27 FLOORS 11-19

#### THE WEMBLEY

2 Bedroom 719 sq.ft.



9th FLOOR



FLOOR 10

FLOOR 9

### THE CHELSEA

2 Bedroom + Den 750 sq.ft.





FLOORS 28-31 FLOORS 20-27 FLOORS 11-19

#### THE HAMPTON

2 Bedroom 775 sq.ft.



All dimensions specifications and drawings are approximate. Furniture not included. Actual square footage may vary from stated floorplan. E. & O. E.

#### THE VICTORIA

2 Bedroom + Den 783 sq.ft.





### THE CUMBERLAND

2 Bedroom + Den 793 sq.ft.





FLOORS 28-31 FLOOR 9

## THE SOMERSET

2 Bedroom + Den 844 sq.ft.





FLOORS 28-31 FLOORS 20-27

### THE RICHMOND

3 Bedroom 797 sq.ft.





FLOORS 28-31 FLOORS 20-27

# THE WIMBLEDON

3 Bedroom 1,111 sq.ft.





# THE SUTTON

3 Bedroom 1,190 sq.ft.



# THE SUTTON

3 Bedroom 1,190 sq.ft.





32 FLOOR ONLY

33 FLOOR ONLY



All dimensions specifications and drawings are approximate. Furniture not included. Actual square footage may vary from stated floorplan. E. & O. E.

# THE WIMBLEDON

3 Bedroom 1,111 sq.ft.



32 FLOOR ONLY



33 FLOOR ONLY