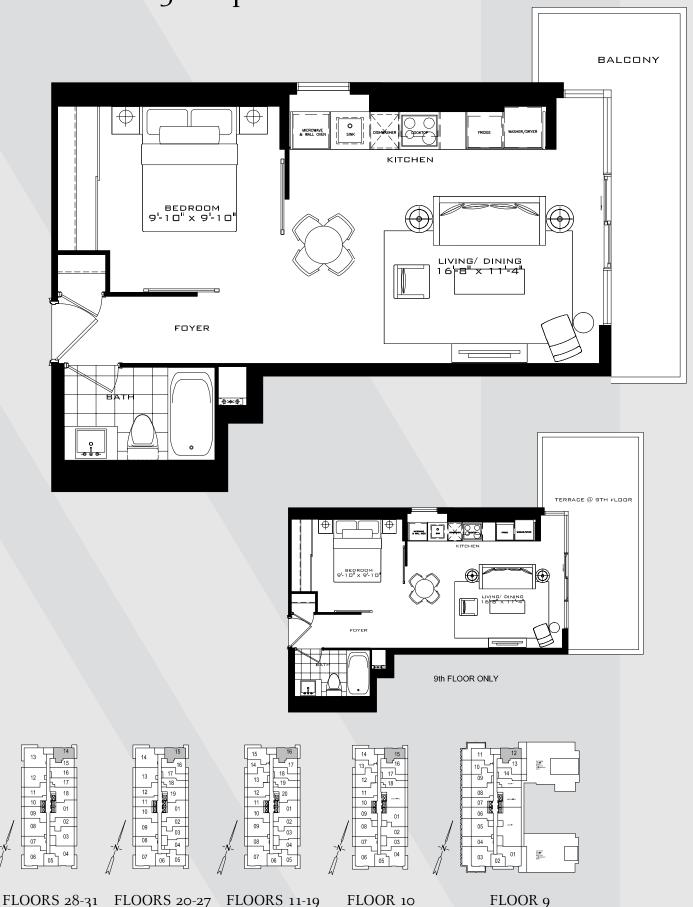

# THE SPENCER

Studio 339 sq.ft.

9th FLOOR ONLY

FLOORS 28-31 FLOORS 20-27 FLOORS 11-19 FLOOR 10 FLOOR 9