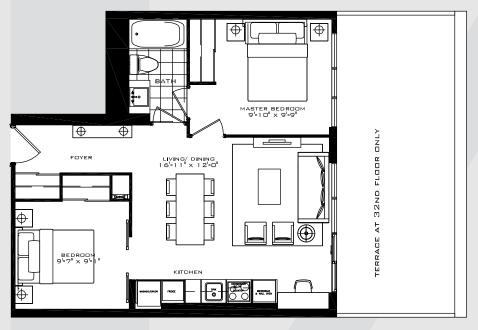

oom 493 sq.ft.





#### THE CAMDEN

1 Bedroom 497 sq.ft.





FLOORS 28-31 FLOORS 20-27 FLOORS 11-19

### THE BRIXTON

1 Bedroom 511 sq.ft.



All dimensions specifications and drawings are approximate. Furniture not included. Actual square footage may vary from stated floorplan. E. & O. E.

### THE LEYTON

1 Bedroom + Den 549 sq.ft.





FLOOR 10

### THE ABBEY ROAD

1 Bedroom + Den 551 sq.ft.





## THE ABBEY ROAD

1 Bedroom + Den 551 sq.ft.



32 FLOOR ONLY



33 FLOOR ONLY



# THE BECKENHAM

1 Bedroom + Den 566 sq.ft.



FLOORS 11-19 FLOOR 10 FLOOR 9

### THE BRENT

1 Bedroom + Den 574 sq.ft.





FLOORS 28-31

## THE NOTTING HILL

1 Bedroom + Den 611 sq.ft.





FLOORS 11-19 FLOOR 10

FLOOR 9

## THE WALTHAM

2 Bedroom 625 sq.ft.





34 FLOOR

# THE WALTHAM

2 Bedroom 625 sq.ft.



32 FLOOR ONLY



33 FLOOR ONLY



### THE CHISWICK

2 Bedroom 705 sq.ft.



#### THE LANCASTER

2 Bedroom 713 sq.ft.





FLOORS 28-31 FLOORS 20-27 FLOORS 11-19

#### THE WEMBLEY

2 Bedroom 719 sq.ft.



9th FLOOR



FLOOR 10

FLOOR 9

### THE CHELSEA

2 Bedroom + Den 750 sq.ft.





FLOORS 28-31 FLOORS 20-27 FLOORS 11-19

#### THE HAMPTON

2 Bedroom 775 sq.ft.



All dimensions specifications and drawings are approximate. Furniture not included. Actual square footage may vary from stated floorplan. E. & O. E.

#### THE VICTORIA

2 Bedroom + Den 783 sq.ft.





### THE CUMBERLAND

2 Bedroom + Den 793 sq.ft.





FLOORS 28-31 FLOOR 9

## THE SOMERSET

2 Bedroom + Den 844 sq.ft.





FLOORS 28-31 FLOORS 20-27

### THE RICHMOND

3 Bedroom 797 sq.ft.





FLOORS 28-31 FLOORS 20-27

# THE WIM