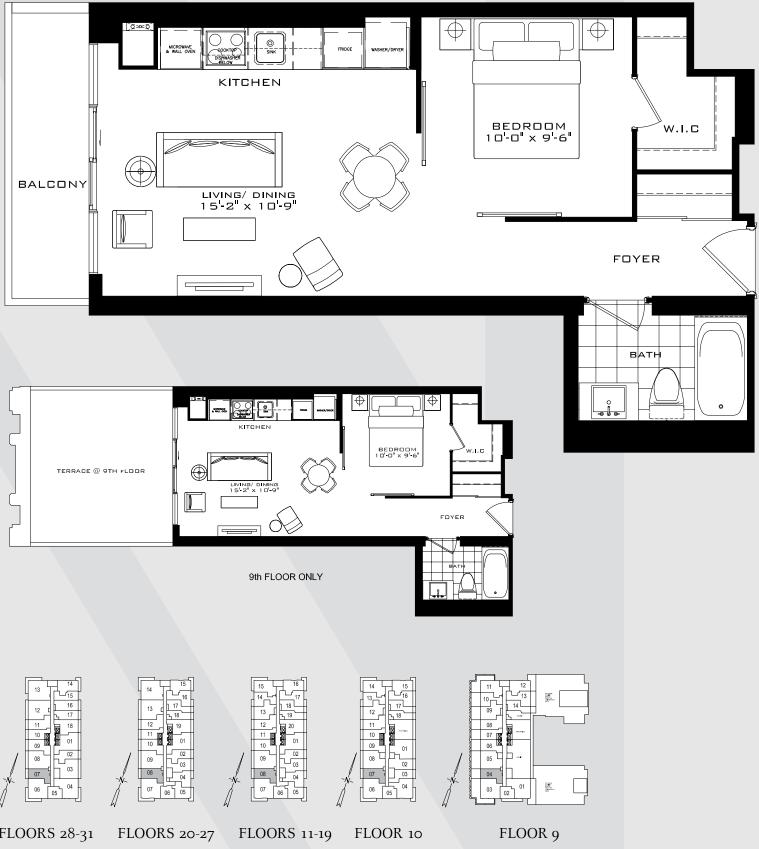

sq.ft.





## THE NEASDEN

Studio 334 sq.ft.



32 FLOOR ONLY



33 FLOOR ONLY



# THE SPENCER

Studio 339 sq.ft.





9th FLOOR ONLY



FLOORS 28-31 FLOORS 20-27 FLOORS 11-19 FLOOR 10 FLOOR 9

### THE SOHO

Studio 382 sq.ft.





# THE TATE

Studio 396 sq.ft.





## THE EPPING

Studio 429 sq.ft.





FLOOR 10

## THE THAMES

Studio Plus 415 sq.ft.





### THE WATFORD

Studio Plus 467 sq.ft.







All dimensions specifications and drawings are approximate. Furniture not included. Actual square footage may vary from stated floorplan. E. & O. E.

# THE ROYAL OAK

1 Bedroom 454 sq.ft.





FLOORS 28-31 FLOORS 20-27 FLOORS 11-19

### THE BELVEDERE

1 Bedroom 463 sq.ft.







FLOORS 11-19 FLOOR 10

FLOOR 9

## THE PUTNEY

1 Bedroom 493 sq.ft.





#### THE BYRON A

1 Bedroom 493 sq.ft.



All dimensions specifications and drawings are approximate. Furniture not included. Actual square footage may vary from stated floorplan. E. & O. E.

### THE BYRON B

1 Bedroom 493 sq.ft.





#### THE CAMDEN

1 Bedroom 497 sq.ft.





FLOORS 28-31 FLOORS 20-27 FLOORS 11-19

### THE BRIXTON

1 Bedroom 511 sq.ft.



All dimensions specifications and drawings are approximate. Furniture not included. Actual square footage may vary from stated floorplan. E. & O. E.

### THE LEYTON

1 Bedroom + Den 549 sq.ft.





FLOOR 10

### THE ABBEY ROAD

1 Bedroom + Den 551 sq.ft.





## THE ABBEY ROAD

1 Bedroom + Den 551 sq.ft.



32 FLOOR ONLY



33 FLOOR ONLY



# THE BECKENHAM

1 Bedroom + Den 566 sq.ft.



FLOORS 11-19 FLOOR 10 FLOOR 9

### THE BRENT

1 Bedroom + Den 574 sq.ft.





FLOORS 28-31