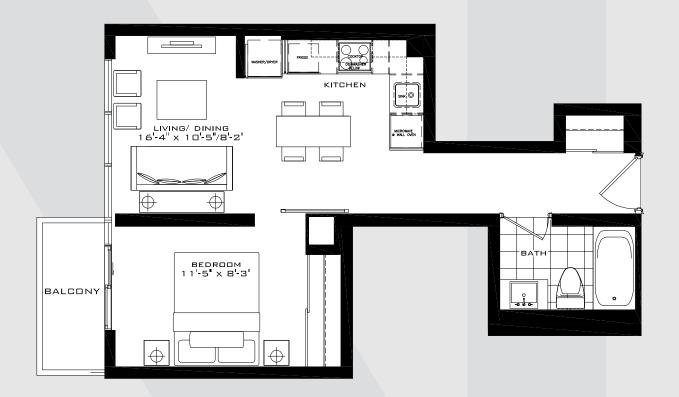

# THE SPENCER

Studio 339 sq.ft.

9th FLOOR ONLY

FLOORS 28-31 FLOORS 20-27 FLOORS 11-19 FLOOR 10 FLOOR 9