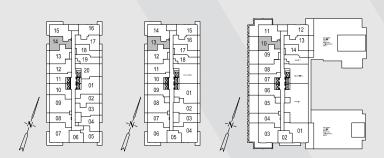

# THE NEASDEN

Studio 334 sq.ft.





## THE NEASDEN

Studio 334 sq.ft.



32 FLOOR ONLY



33 FLOOR ONLY



# THE SPENCER

Studio 339 sq.ft.





9th FLOOR ONLY



FLOORS 28-31 FLOORS 20-27 FLOORS 11-19 FLOOR 10 FLOOR 9

### THE SOHO

Studio 382 sq.ft.





# THE TATE

Studio 396 sq.ft.





## THE EPPING

Studio 429 sq.ft.





FLOOR 10

## THE THAMES

Studio Plus 415 sq.ft.





### THE WATFORD

Studio Plus 467 sq.ft.







All dimensions specifications and drawings are approximate. Furniture not included. Actual square footage may vary from stated floorplan. E. & O. E.

# THE ROYAL OAK

1 Bedroom 454 sq.ft.





FLOORS 28-31 FLOORS 20-27 FLOORS 11-19

### THE BELVEDERE

1 Bedroom 463 sq.ft.







FLOORS 11-19 FLOOR 10

FLOOR 9

## THE PUTNEY

1 Bedroom 493 sq.ft.





#### THE BYRON A

1 Bedroom 493 sq.ft.



All dimensions specifications and drawings are approximate. Furniture not included. Actual square footage may vary from stated floorplan. E. & O. E.

### THE BYRON B

1 Bedroom 493 sq.ft.





#### THE CAMDEN

1 Bedroom 497 sq.ft.





FLOORS 28-31 FLOORS 20-27 FLOORS 11-19

### THE BRIXTON

1 Bedroom 511 sq.ft.



All dimensions specifications and drawings are approximate. Furniture not included. Actual square footage may vary from stated floorplan. E. & O. E.

### THE LEYTON

1 Bedroom + Den 549 sq.ft.





FLOOR 10

### THE ABBEY ROAD

1 Bedroom + Den 551 sq.ft.





## THE ABBEY ROAD

1 Bedroom + Den 551 sq.ft.



32 FLOOR ONLY



33 FLOOR ONLY



# THE BECKENHAM

1 Bedr