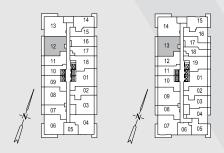

## THE WALTHAM

2 Bedroom 625 sq.ft.

34 FLOOR

# THE WALTHAM

2 Bedroom 625 sq.ft.

32 FLOOR ONLY

33 FLOOR ONLY