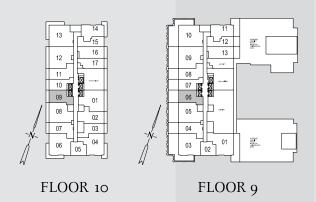

# THE SPENCER

Studio 339 sq.ft.

9th FLOOR ONLY

FLOORS 28-31 FLOORS 20-27 FLOORS 11-19 FLOOR 10 FLOOR 9