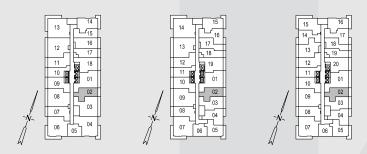

# THE SPENCER

Studio 339 sq.ft.

9th FLOOR ONLY

FLOORS 28-31 FLOORS 20-27 FLOORS 11-19 FLOOR 10 FLOOR 9