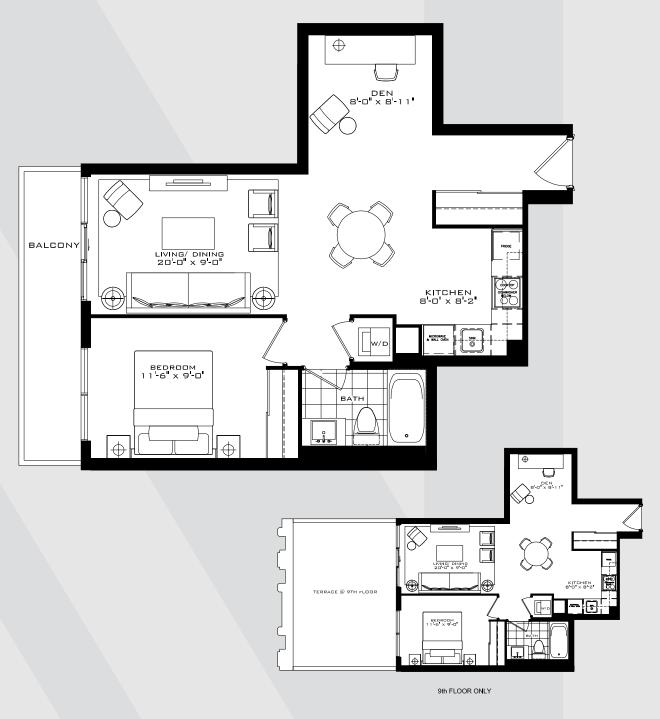

# THE SPENCER

Studio 339 sq.ft.

9th FLOOR ONLY

FLOORS 28-31 FLOORS 20-27 FLOORS 11-19 FLOOR 10 FLOOR 9