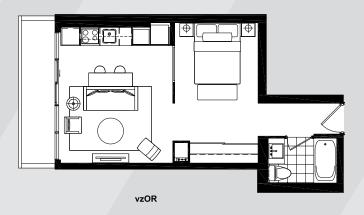

# THE SPENCER

Studio 339 sq.ft.

9th FLOOR ONLY

FLOORS 28-31 FLOORS 20-27 FLOORS 11-19 FLOOR 10 FLOOR 9