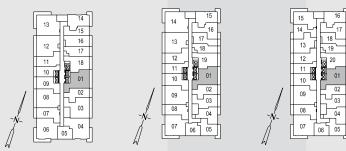

# THE SPENCER

Studio 339 sq.ft.

9th FLOOR ONLY

FLOORS 28-31 FLOORS 20-27 FLOORS 11-19 FLOOR 10 FLOOR 9

### THE BELVEDERE

1 Bedroom 463 sq.ft.

FLOORS 11-19 FLOOR 10

FLOOR 9

#### THE WEMBLEY

2 Bedroom 719 sq.ft.

9th FLOOR

FLOOR 10

FLOOR 9