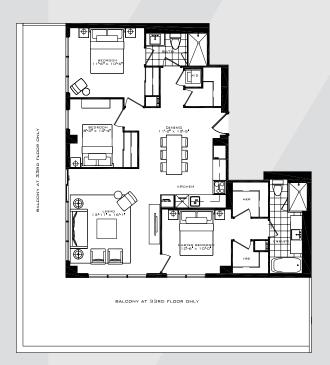

# THE SUTTON

3 Bedroom 1,190 sq.ft.

32 FLOOR ONLY

33 FLOOR ONLY

All dimensions specifications and drawings are approximate. Furniture not included. Actual square footage may vary from stated floorplan. E. & O. E.

# THE WIMBLEDON

3 Bedroom 1,111 sq.ft.

32 FLOOR ONLY

33 FLOOR ONLY