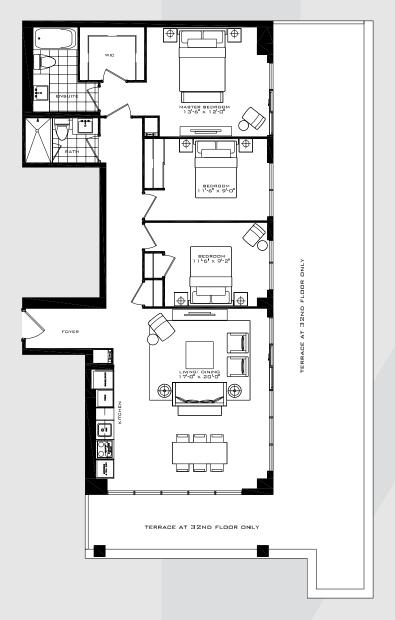

# THE SUTTON

3 Bedroom 1,190 sq.ft.

32 FLOOR ONLY

33 FLOOR ONLY

All dimensions specifications and drawings are approximate. Furniture not included. Actual square footage may vary from stated floorplan. E. & O. E.