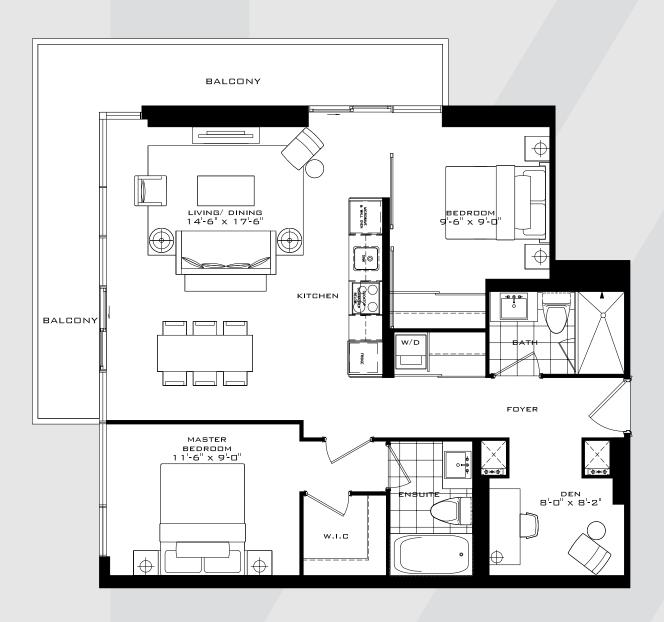

19 FLOOR 10

FLOOR 9

## THE WALTHAM

2 Bedroom 625 sq.ft.





34 FLOOR

# THE WALTHAM

2 Bedroom 625 sq.ft.



32 FLOOR ONLY



33 FLOOR ONLY



### THE CHISWICK

2 Bedroom 705 sq.ft.



#### THE LANCASTER

2 Bedroom 713 sq.ft.





FLOORS 28-31 FLOORS 20-27 FLOORS 11-19

#### THE WEMBLEY

2 Bedroom 719 sq.ft.



9th FLOOR



FLOOR 10

FLOOR 9

### THE CHELSEA

2 Bedroom + Den 750 sq.ft.





FLOORS 28-31 FLOORS 20-27 FLOORS 11-19

#### THE HAMPTON

2 Bedroom 775 sq.ft.



All dimensions specifications and drawings are approximate. Furniture not included. Actual square footage may vary from stated floorplan. E. & O. E.

#### THE VICTORIA

2 Bedroom + Den 783 sq.ft.





### THE CUMBERLAND

2 Bedroom + Den 793 sq.ft.





FLOORS 28-31 FLOOR 9

## THE SOMERSET

2 Bedroom + Den 844 sq.ft.





FLOORS 28-31 FLOORS 20-27

### THE RICHMOND

3 Bedroom 797 sq.ft.





FLOORS 28-31 FLOORS 20-27

# THE WIMBLEDON

3 Bedroom 1,111 sq.ft.





# THE SUTTON

3 Bedroom 1,190 sq.ft.



# THE SUTTON

3 Bedroom 1,190 sq.ft.





32 FLOOR ONLY

33 FLOOR ONLY



All dimensions specifications and drawings are approximate. Furniture not included. Actual square footage may vary from stated floorplan. E. & O. E.

# THE WIMBLEDON

3 Bedroom 1,111 sq.ft.



32 FLOOR ONLY



33 FLOOR ONLY