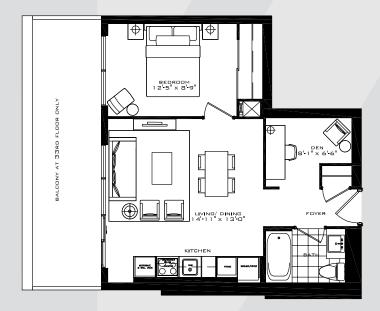

THE BELVEDERE

1 Bedroom 463 sq.ft.







FLOORS 11-19 FLOOR 10

FLOOR 9

## THE PUTNEY

1 Bedroom 493 sq.ft.





#### THE BYRON A

1 Bedroom 493 sq.ft.



All dimensions specifications and drawings are approximate. Furniture not included. Actual square footage may vary from stated floorplan. E. & O. E.

### THE BYRON B

1 Bedroom 493 sq.ft.





#### THE CAMDEN

1 Bedroom 497 sq.ft.





FLOORS 28-31 FLOORS 20-27 FLOORS 11-19

### THE BRIXTON

1 Bedroom 511 sq.ft.



All dimensions specifications and drawings are approximate. Furniture not included. Actual square footage may vary from stated floorplan. E. & O. E.

### THE LEYTON

1 Bedroom + Den 549 sq.ft.





FLOOR 10

### THE ABBEY ROAD

1 Bedroom + Den 551 sq.ft.





## THE ABBEY ROAD

1 Bedroom + Den 551 sq.ft.



32 FLOOR ONLY



33 FLOOR ONLY



# THE BECKENHAM

1 Bedroom + Den 566 sq.ft.



FLOORS 11-19 FLOOR 10 FLOOR 9

### THE BRENT

1 Bedroom + Den 574 sq.ft.





FLOORS 28-31

## THE NOTTING HILL

1 Bedroom + Den 611 sq.ft.





FLOORS 11-19 FLOOR 10

FLOOR 9

## THE WALTHAM

2 Bedroom 625 sq.ft.





34 FLOOR

# THE WALTHAM

2 Bedroom 625 sq.ft.



32 FLOOR ONLY



33 FLOOR ONLY



### THE CHISWICK

2 Bedroom 705 sq.ft.



#### THE LANCASTER

2 Bedroom 713 sq.ft.





FLOORS 28-31 FLOORS 20-27 FLOORS 11-19

#### THE WEMBLEY

2 Bedroom 719 sq.ft.



9th FLOOR



FLOOR 10

FLOOR 9

### THE CHELSEA

2 Bedroom + Den 750 sq.ft.





FLOORS 28-31 FLOORS 20-27 FLOORS 11-19

#### THE HAMPTON

2 Bedroom 775 sq.ft.



All dimensions specifications and drawings are approximate. Furniture not included. Actual square f