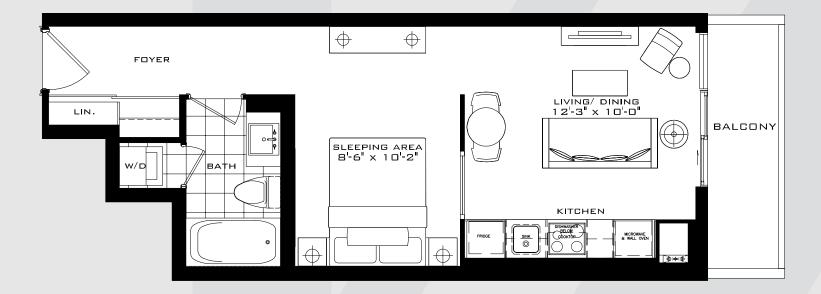

### THE ABBEY ROAD

1 Bedroom + Den 551 sq.ft.

## THE ABBEY ROAD

1 Bedroom + Den 551 sq.ft.

32 FLOOR ONLY

33 FLOOR ONLY