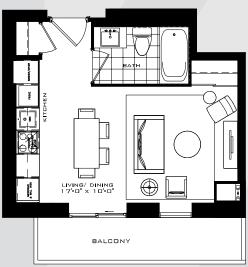

# THE NEASDEN

Studio 334 sq.ft.





## THE NEASDEN

Studio 334 sq.ft.



32 FLOOR ONLY



33 FLOOR ONLY



# THE SPENCER

Studio 339 sq.ft.





9th FLOOR ONLY



FLOORS 28-31 FLOORS 20-27 FLOORS 11-19 FLOOR 10 FLOOR 9

### THE SOHO

Studio 382 sq.ft.





# THE TATE

Studio 396 sq.ft.





## THE EPPING

Studio 429 sq.ft.





FLOOR 10

## THE THAMES

Studio Plus 415 sq.ft.





### THE WATFORD

Studio Plus 467 sq.ft.







All dimensions specifications and drawings are approximate. Furniture not included. Actual square footage may vary from stated floorplan. E. & O. E.

# THE ROYAL OAK

1 Bedroom 454 sq.ft.





FLOORS 28-31 FLOORS 20-27 FLOORS 11-19

### THE BELVEDERE

1 Bedroom 463 sq.ft.







FLOORS 11-19 FLOOR 10

FLOOR 9

## THE PUTNEY

1 Bedroom 493 sq.ft.





#### THE BYRON A

1 Bedroom 493 sq.ft.



All dimensions specifications and drawings are approximate. Furniture not included. Actual square footage may vary fro