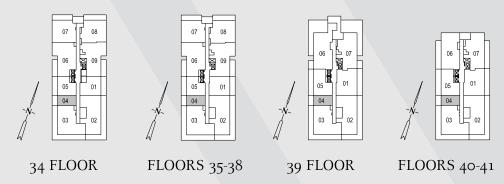

# THE NEASDEN

Studio 334 sq.ft.





## THE NEASDEN

Studio 334 sq.ft.



32 FLOOR ONLY



33 FLOOR ONLY



# THE SPENCER

Studio 339 sq.ft.





9th FLOOR ONLY



FLOORS 28-31 FLOORS 20-27 FLOORS 11-19 FLOOR 10 FLOOR 9

### THE SOHO

Studio 382 sq.ft.





# THE TATE

Studio 396 sq.ft.





## THE EPPING

Studio 429 sq.ft.





FLOOR 10

## THE THAMES

Studio Plus 415 sq.ft.





### THE WATFORD

Studio Plus 467 sq.ft.







All dimensions specifications and drawings are approximate. Furniture not included. Actual square footage may vary from stated floorplan. E. & O. E.

# THE ROYAL OAK

1 Bedroom 454 sq.ft.





FLOORS 28-31 FLOORS 20-27 FLOORS 11-19

### THE BELVEDERE

1 Bedroom 463 sq.ft.







FLOORS 11-19 FLOOR 10

FLOOR 9

## THE PUTNEY

1 Bedroom 493 sq.ft.





#### THE BYRON A

1 Bedroom 493 sq.ft.



All dimen