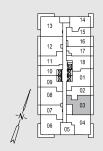

THE BRENT

1 Bedroom + Den 574 sq.ft.





FLOORS 28-31

## THE NOTTING HILL

1 Bedroom + Den 611 sq.ft.





FLOORS 11-19 FLOOR 10

FLOOR 9

## THE WALTHAM

2 Bedroom 625 sq.ft.





34 FLOOR

# THE WALTHAM

2 Bedroom 625 sq.ft.



32 FLOOR ONLY



33 FLOOR ONLY



### THE CHISWICK

2 Bedroom 705 sq.ft.



#### THE LANCASTER

2 Bedroom 713 sq.ft.





FLOORS 28-31 FLOORS 20-27 FLOORS 11-19

#### THE WEMBLEY

2 Bedroom 719 sq.ft.



9th FLOOR



FLOOR 10

FLOOR 9

### THE CHELSEA

2 Bedroom + Den 750 sq.ft.





FLOORS 28-31 FLOORS 20-27 FLOORS 11-19

#### THE HAMPTON

2 Bedroom 775 sq.ft.



All dimensions specifications and drawings are approximate. Furniture not included. Actual square footage may vary from stated floorplan. E. & O. E.

#### THE VICTORIA

2 Bedroom + Den 783 sq.ft.





### THE CUMBERLAND

2 Bedroom + Den 793 sq.ft.





FLOORS 28-31 FLOOR 9

## THE SOMERSET

2 Bedroom + Den 844 sq.ft.





FLOORS 28-31 FLOORS 20-27

### THE RICHMOND

3 Bedroom 797 sq.ft.





FLOORS 28-31 FLOORS 20-27

# THE WIMBLEDON

3 Bedroom 1,111 sq.ft.





# THE SUTTON

3 Bedroom 1,190 sq.ft.



# THE SUTTON

3 Bedroom 1,190 sq.ft.





32 FLOOR ONLY

33 FLOOR ONLY



All dimensions specifications and drawings are approximate. Furniture not included. Actual square footage may vary from stated floorplan. E. & O. E.

# THE WIMBLEDON

3 Bedroom 1,111 sq.ft.



32 FLOOR ONLY



33 FLOOR ONLY