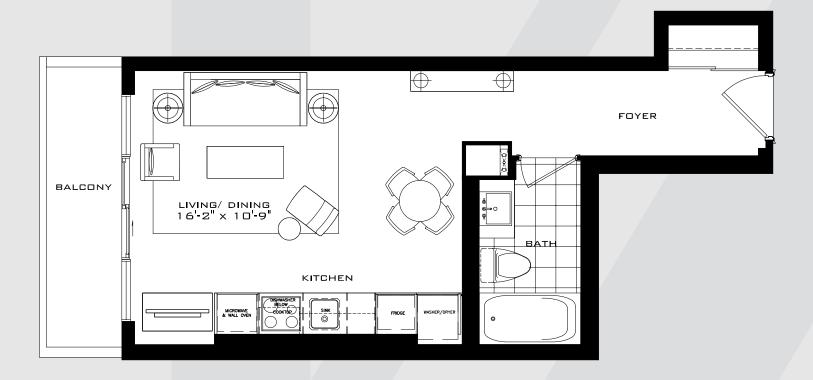

# THE NEASDEN

Studio 334 sq.ft.





## THE NEASDEN

Studio 334 sq.ft.



32 FLOOR ONLY



33 FLOOR ONLY



# THE SPENCER

Studio 339 sq.ft.





9th FLOOR ONLY



FLOORS 28-31 FLOORS 20-27 FLOORS 11-19 FLOOR 10 FLOOR 9

### THE SOHO

Studio 382 sq.ft.





# THE TATE

Studio 396 sq.ft.





## THE EPPING

Studio 429 sq.ft.





FLOOR 10

## THE THAMES

Studio Plus 415 sq.ft.





### THE WATFORD

Studio Plus 467 sq.ft.







All dimensions specifications and drawings are approximate. Furniture not included. Actual square footage may vary from stated floorplan. E. & O. E.

# THE ROYAL OAK

1 Bedroom 454 sq.ft.





FLOORS 28-31 FLOORS 20-27 FLOORS 11-19

### THE BELVEDERE

1 Bedroom 463 sq.ft.







FLOORS 11-19 FLOOR 10

FLOOR 9

## THE PUTNEY

1 Bedroom 493 sq.ft.





#### THE BYRON A

1 Bedroom 493 sq.ft.



All dimensions specifications and drawings are approximate. Furniture not included. Actual square footage may vary from stated floorplan. E. & O. E.

### THE BYRON B

1 Bedroom 493 sq.ft.





#### THE CAMDEN

1 Bedroom 497 sq.f