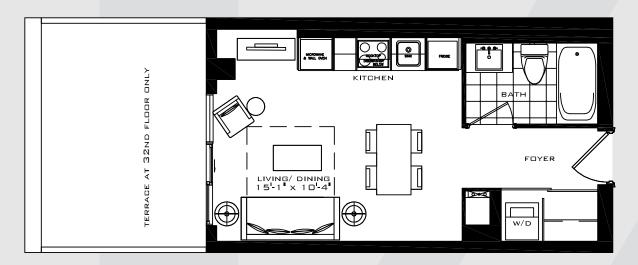

# THE NEASDEN

Studio 334 sq.ft.





## THE NEASDEN

Studio 334 sq.ft.



32 FLOOR ONLY



33 FLOOR ONLY



# THE SPENCER

Studio 339 sq.ft.





9th FLOOR ONLY



FLOORS 28-31 FLOORS 20-27 FLOORS 11-19 FLOOR 10 FLOOR 9

### THE SOHO

Studio 382 sq.ft.





# THE TATE

Studio 396 sq.ft.





## THE EPPING

Studio 429 sq.ft.





FLOOR 10

## THE THAMES

Studio Plus 415 sq.ft.





### THE WATFORD

Studio Plus 467 sq.ft.







All dimensions specifications and drawings are approximate. Furniture not included. Actual square footage may vary from stated floorplan. E. & O. E.

# THE ROYAL OAK

1 Bedroom 454 sq.ft.





FLOORS 28-31 FLOORS 20-27 FLOORS 11-19

### THE BELVEDERE

1 Bedroom 463 sq.ft.







FLOORS 11-19 FLOOR 10

FLOOR 9

## THE PUTNEY

1 Bedroom 493 sq.ft.





#### THE BYRON A

1 Bedroom 493 sq.ft.



All dimensions specifications and drawings are