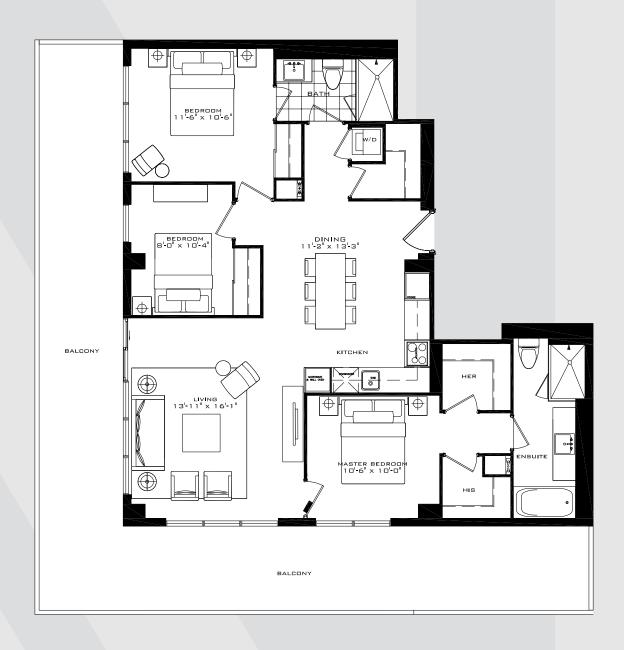

# THE WIMBLEDON

3 Bedroom 1,111 sq.ft.

# THE WIMBLEDON

3 Bedroom 1,111 sq.ft.

32 FLOOR ONLY

33 FLOOR ONLY