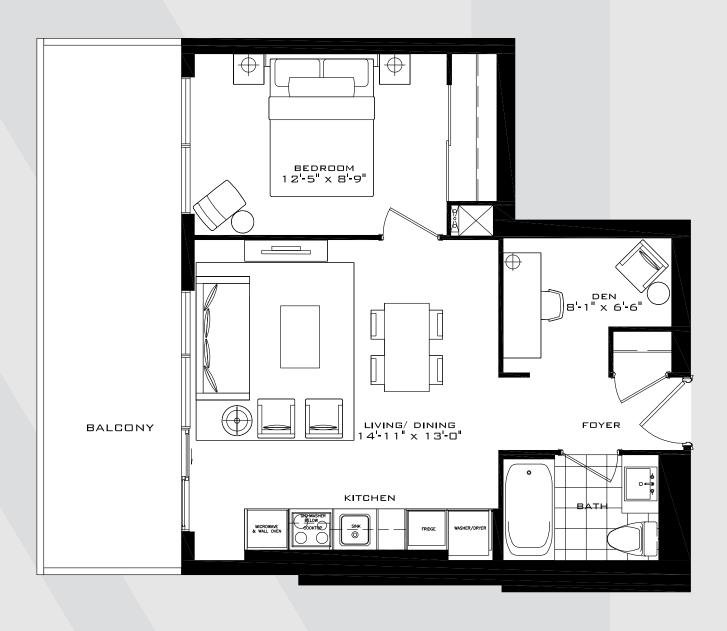

Bedroom 454 sq.ft.





FLOORS 28-31 FLOORS 20-27 FLOORS 11-19

### THE BELVEDERE

1 Bedroom 463 sq.ft.







FLOORS 11-19 FLOOR 10

FLOOR 9

## THE PUTNEY

1 Bedroom 493 sq.ft.





#### THE BYRON A

1 Bedroom 493 sq.ft.



All dimensions specifications and drawings are approximate. Furniture not included. Actual square footage may vary from stated floorplan. E. & O. E.

### THE BYRON B

1 Bedroom 493 sq.ft.





#### THE CAMDEN

1 Bedroom 497 sq.ft.





FLOORS 28-31 FLOORS 20-27 FLOORS 11-19

### THE BRIXTON

1 Bedroom 511 sq.ft.



All dimensions specifications and drawings are approximate. Furniture not included. Actual square footage may vary from stated floorplan. E. & O. E.

### THE LEYTON

1 Bedroom + Den 549 sq.ft.





FLOOR 10

### THE ABBEY ROAD

1 Bedroom + Den 551 sq.ft.





## THE ABBEY ROAD

1 Bedroom + Den 551 sq.ft.



32 FLOOR ONLY



33 FLOOR ONLY



# THE BECKENHAM

1 Bedroom + Den 566 sq.ft.



FLOORS 11-19 FLOOR 10 FLOOR 9

### THE BRENT

1 Bedroom + Den 574 sq.ft.





FLOORS 28-31

## THE NOTTING HILL

1 Bedroom + Den 611 sq.ft.





FLOORS 11-19 FLOOR 10

FLOOR 9

## THE WALTHAM

2 Bedroom 625 sq.ft.





34 FLOOR

# THE WALTHAM

2 Bedroom 625 sq.ft.



32 FLOOR ONLY



33 FLOOR ONLY



### THE CHISWICK

2 Bedroom 705 sq.ft.



#### THE LANCASTER

2 Bedroom 713 sq.ft.





FLOORS 28-31 FLOORS 20-27 FLOORS 11-19

#### THE WEMBLEY

2 Bedroom 719 sq.ft.



9th FLOOR



FLOOR 10

FLOOR 9

### THE CHELSEA

2 Bedroom + Den 750 sq.ft.





FLOORS 28-31 FLOORS 20-27 FLOORS 11-19

#### THE HAMPTON

2 Bedroom 775 sq.ft.



All dimensions specifications a