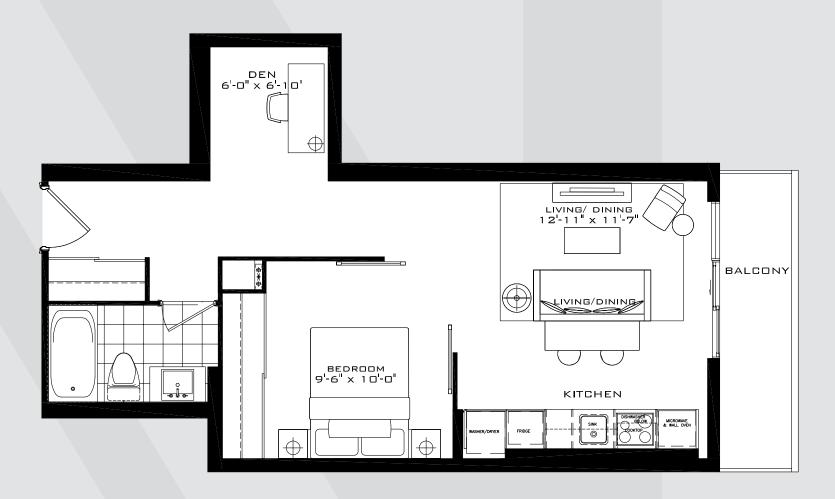

may vary from stated floorplan. E. & O. E.

# THE ROYAL OAK

1 Bedroom 454 sq.ft.





FLOORS 28-31 FLOORS 20-27 FLOORS 11-19

### THE BELVEDERE

1 Bedroom 463 sq.ft.







FLOORS 11-19 FLOOR 10

FLOOR 9

## THE PUTNEY

1 Bedroom 493 sq.ft.





#### THE BYRON A

1 Bedroom 493 sq.ft.



All dimensions specifications and drawings are approximate. Furniture not included. Actual square footage may vary from stated floorplan. E. & O. E.

### THE BYRON B

1 Bedroom 493 sq.ft.





#### THE CAMDEN

1 Bedroom 497 sq.ft.





FLOORS 28-31 FLOORS 20-27 FLOORS 11-19

### THE BRIXTON

1 Bedroom 511 sq.ft.



All dimensions specifications and drawings are approximate. Furniture not included. Actual square footage may vary from stated floorplan. E. & O. E.

### THE LEYTON

1 Bedroom + Den 549 sq.ft.





FLOOR 10

### THE ABBEY ROAD

1 Bedroom + Den 551 sq.ft.





## THE ABBEY ROAD

1 Bedroom + Den 551 sq.ft.



32 FLOOR ONLY



33 FLOOR ONLY



# THE BECKENHAM

1 Bedroom + Den 566 sq.ft.



FLOORS 11-19 FLOOR 10 FLOOR 9

### THE BRENT

1 Bedroom + Den 574 sq.ft.





FLOORS 28-31

## THE NOTTING HILL

1 Bedroom + Den 611 sq.ft.





FLOORS 11-19 FLOOR 10

FLOOR 9

## THE WALTHAM

2 Bedroom 625 sq.ft.





34 FLOOR

# THE WALTHAM

2 Bedroom 625 sq.ft.



32 FLOOR ONLY



33 FLOOR ONLY



### THE CHISWICK

2 Bedroom 705 sq.ft.



#### THE LANCASTER

2 Bedroom 713 sq.ft.





FLOORS 28-31 FLOORS 20-27 FLOORS 11-19

#### THE WEMBLEY

2 Bedroom 719 sq.ft.



9th FLOOR



FLOOR 10

FLOOR 9

### THE CHELSEA

2 Bedroom + Den 750 sq.ft.





FLOORS 28-31 FLOORS 20-27 FLOORS 11-19

#### THE HA