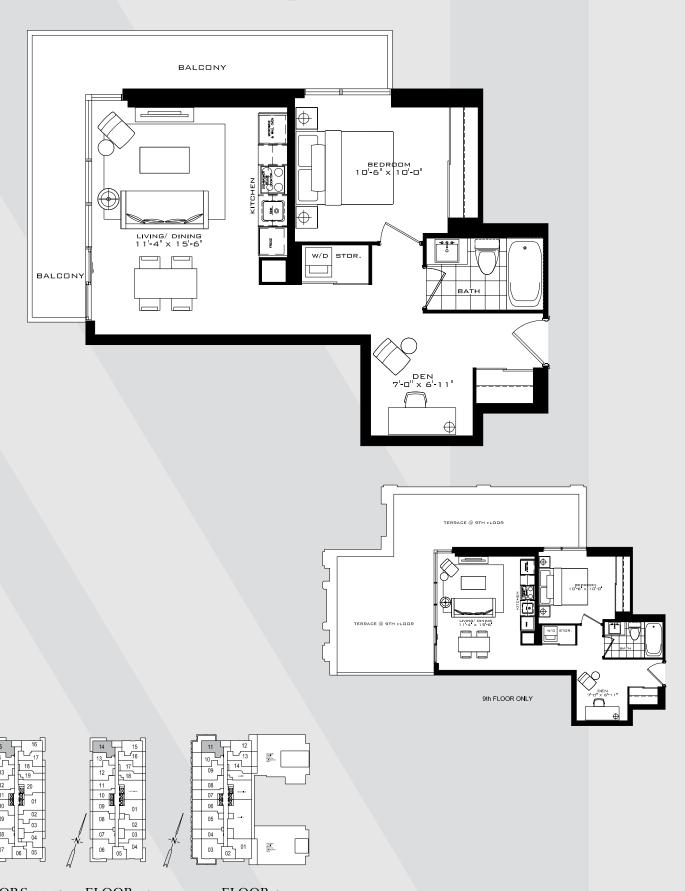

# THE SPENCER

Studio 339 sq.ft.

9th FLOOR ONLY

FLOORS 28-31 FLOORS 20-27 FLOORS 11-19 FLOOR 10 FLOOR 9