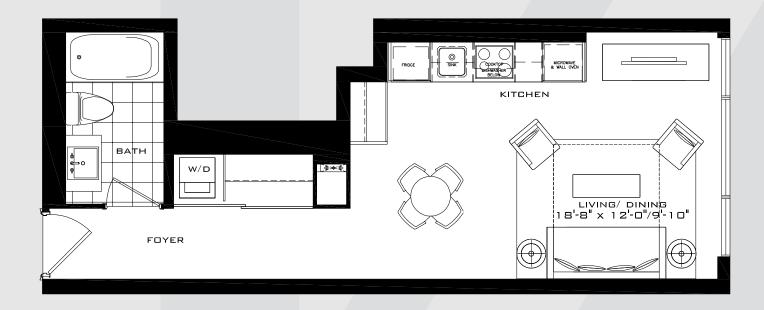

# THE NEASDEN

Studio 334 sq.ft.





## THE NEASDEN

Studio 334 sq.ft.



32 FLOOR ONLY



33 FLOOR ONLY



# THE SPENCER

Studio 339 sq.ft.





9th FLOOR ONLY



FLOORS 28-31 FLOORS 20-27 FLOORS 11-19 FLOOR 10 FLOOR 9

### THE SOHO

Studio 382 sq.ft.





# THE TATE

Studio 396 sq.ft.





## THE EPPING

Studio 429 sq.ft.





FLOOR 10

## THE THAMES

Studio Plus 415 sq.ft.





### THE WATFORD

Studio Plus 467 sq.ft.







All dimensions specifications and drawings are approximate. Furniture not included. Actual square footage may vary from stated floorplan. E. & O. E.

# THE ROYAL OAK

1 Bedroom 454 sq.ft.





FLOORS 28-31 FLOORS 20-27 FLOORS 11-19

### THE BELVEDERE

1 Bedroom 463 sq.ft.







FLOORS 11-19 FLOOR 10

FLOOR 9

## THE PUTNEY

1 Bedroom 493 sq.ft.





#### THE BYRON A

1 Bedroom 493 sq.ft.



All dimensions specifications and drawings are approximate. Furniture not included. Actual square footage may vary from stated floorplan. E. & O. E.

### THE BYRON B

1 Bedroom 493 sq.ft.





#### THE CAMDEN

1 Bedroom 497 sq.ft.





FLOORS 28-31 FLOORS 20-27 F