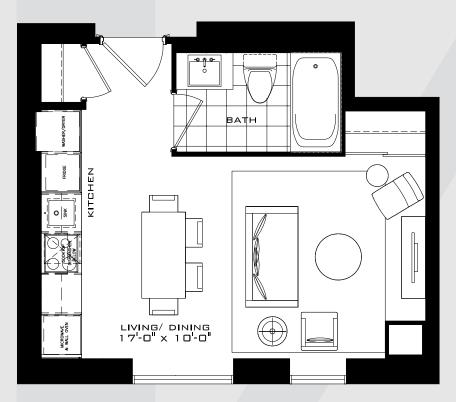

# THE NEASDEN

Studio 334 sq.ft.





## THE NEASDEN

Studio 334 sq.ft.



32 FLOOR ONLY



33 FLOOR ONLY



# THE SPENCER

Studio 339 sq.ft.





9th FLOOR ONLY



FLOORS 28-31 FLOORS 20-27 FLOORS 11-19 FLOOR 10 FLOOR 9

### THE SOHO

Studio 382 sq.ft.





# THE TATE

Studio 396 sq.ft.





## THE EPPING

Studio 429 sq.ft.





FLOOR 10

## THE THAMES

Studio Plus 415 sq.ft.





### THE WATFORD

Studio Plus 467 sq.ft.







All dimensions specifications and drawings are approximate. Furniture not included. Actual square footage may vary from stated floorplan. E. & O. E.

# THE ROYAL OAK

1 Bedroom 454 sq.ft.





FLOORS 28-31 FLOORS 20-27 FLOORS 11-19

### THE BELVEDERE

1 Bedroom 463 sq.ft.







FLOORS 11-19 FLOOR 10

FLOOR 9

## THE PUTNEY

1 Bedroom 493 sq.ft.





#### THE BYRON A

1 Bedroom 493 sq.ft.



All dimensions specifications and drawings are approximate. Furniture not included. Actual square footage may vary f