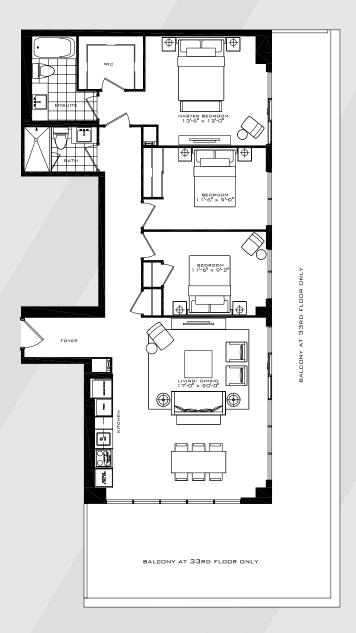

t.





FLOORS 28-31 FLOORS 20-27 FLOORS 11-19

#### THE WEMBLEY

2 Bedroom 719 sq.ft.



9th FLOOR



FLOOR 10

FLOOR 9

### THE CHELSEA

2 Bedroom + Den 750 sq.ft.





FLOORS 28-31 FLOORS 20-27 FLOORS 11-19

#### THE HAMPTON

2 Bedroom 775 sq.ft.



All dimensions specifications and drawings are approximate. Furniture not included. Actual square footage may vary from stated floorplan. E. & O. E.

#### THE VICTORIA

2 Bedroom + Den 783 sq.ft.





### THE CUMBERLAND

2 Bedroom + Den 793 sq.ft.





FLOORS 28-31 FLOOR 9

## THE SOMERSET

2 Bedroom + Den 844 sq.ft.





FLOORS 28-31 FLOORS 20-27

### THE RICHMOND

3 Bedroom 797 sq.ft.





FLOORS 28-31 FLOORS 20-27

# THE WIMBLEDON

3 Bedroom 1,111 sq.ft.





# THE SUTTON

3 Bedroom 1,190 sq.ft.



# THE SUTTON

3 Bedroom 1,190 sq.ft.





32 FLOOR ONLY

33 FLOOR ONLY



All dimensions specifications and drawings are approximate. Furniture not included. Actual square footage may vary from stated floorplan. E. & O. E.

# THE WIMBLEDON

3 Bedroom 1,111 sq.ft.



32 FLOOR ONLY



33 FLOOR ONLY