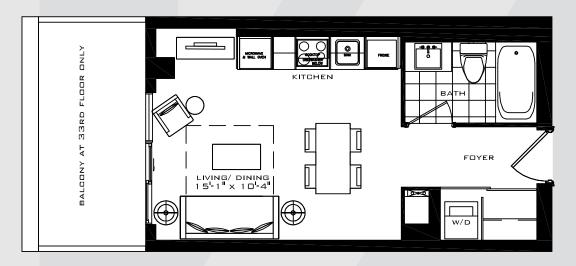

# THE NEASDEN

Studio 334 sq.ft.





## THE NEASDEN

Studio 334 sq.ft.



32 FLOOR ONLY



33 FLOOR ONLY



# THE SPENCER

Studio 339 sq.ft.





9th FLOOR ONLY



FLOORS 28-31 FLOORS 20-27 FLOORS 11-19 FLOOR 10 FLOOR 9

### THE SOHO

Studio 382 sq.ft.





# THE TATE

Studio 396 sq.ft.





## THE EPPING

Studio 429 sq.ft.





FLOOR 10

## THE THAMES

Studio Plus 415 sq.ft.





### THE WATFORD

Studio Plus 467 sq.ft.







All dimensions specifications and drawings are approximate. Furniture not included. Actual square footage may vary from stated floorplan. E. & O. E.

# THE ROYAL OAK

1 Bedroom 454 sq.ft.





FLOORS 28-31 FLOORS 20-27 FLOORS 11-19

### THE BELVEDERE

1 Bedroom 463 sq.ft.







FLOORS 11-19 FLOOR 10

FLOOR 9

## THE PUTNEY

1 Bedroom 493 sq.ft.





#### THE BYRON A

1 Bedroom 493 sq.ft.



All dimensions specifications and drawings are approximate. Fur