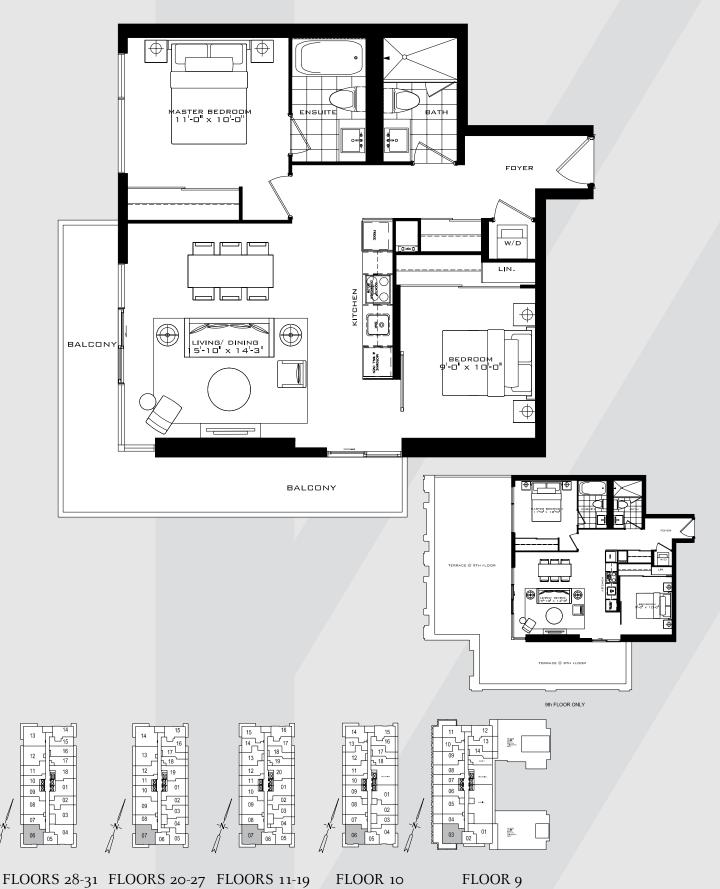

# THE SPENCER

Studio 339 sq.ft.

9th FLOOR ONLY

FLOORS 28-31 FLOORS 20-27 FLOORS 11-19 FLOOR 10 FLOOR 9