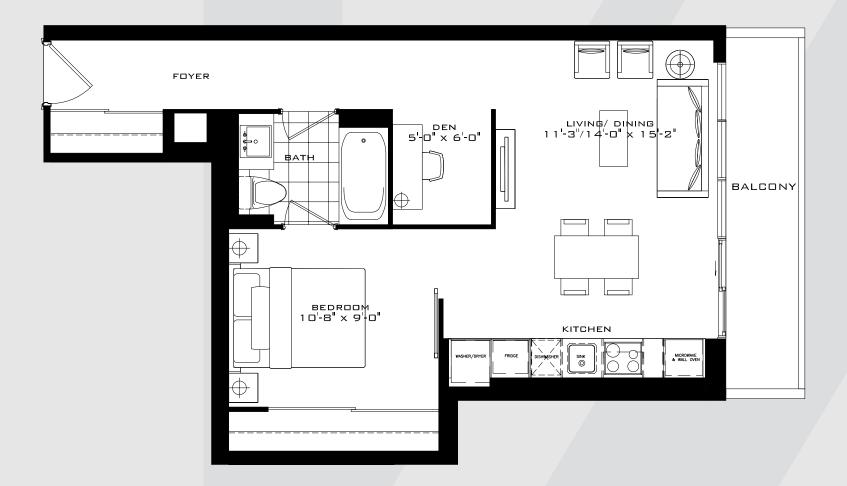

room 493 sq.ft.



All dimensions specifications and drawings are approximate. Furniture not included. Actual square footage may vary from stated floorplan. E. & O. E.

### THE BYRON B

1 Bedroom 493 sq.ft.





#### THE CAMDEN

1 Bedroom 497 sq.ft.





FLOORS 28-31 FLOORS 20-27 FLOORS 11-19

### THE BRIXTON

1 Bedroom 511 sq.ft.



All dimensions specifications and drawings are approximate. Furniture not included. Actual square footage may vary from stated floorplan. E. & O. E.

### THE LEYTON

1 Bedroom + Den 549 sq.ft.





FLOOR 10

### THE ABBEY ROAD

1 Bedroom + Den 551 sq.ft.





## THE ABBEY ROAD

1 Bedroom + Den 551 sq.ft.



32 FLOOR ONLY



33 FLOOR ONLY



# THE BECKENHAM

1 Bedroom + Den 566 sq.ft.



FLOORS 11-19 FLOOR 10 FLOOR 9

### THE BRENT

1 Bedroom + Den 574 sq.ft.





FLOORS 28-31

## THE NOTTING HILL

1 Bedroom + Den 611 sq.ft.





FLOORS 11-19 FLOOR 10

FLOOR 9

## THE WALTHAM

2 Bedroom 625 sq.ft.





34 FLOOR

# THE WALTHAM

2 Bedroom 625 sq.ft.



32 FLOOR ONLY



33 FLOOR ONLY



### THE CHISWICK

2 Bedroom 705 sq.ft.



#### THE LANCASTER

2 Bedroom 713 sq.ft.





FLOORS 28-31 FLOORS 20-27 FLOORS 11-19

#### THE WEMBLEY

2 Bedroom 719 sq.ft.



9th FLOOR



FLOOR 10

FLOOR 9

### THE CHELSEA

2 Bedroom + Den 750 sq.ft.





FLOORS 28-31 FLOORS 20-27 FLOORS 11-19

#### THE HAMPTON

2 Bedroom 775 sq.ft.



All dimensions specifications and drawings are approximate. Furniture not included. Actual square footage may vary from stated floorplan. E. & O. E.

#### THE VICTORIA

2 Bedroom + Den 783 sq.ft.





### THE CUMBERLAND

2 Bedroom + Den 79