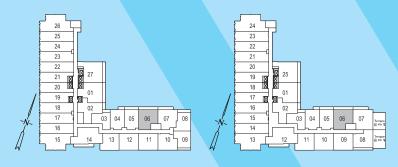

### THE ENFIELD S

2 Bedroom 586 sq.ft.

FLOOR 7

FLOOR 8

# THE ENFIELD B

2 Bedroom 610 sq.ft.

ENFIELD - A

2nd FLOOR ONLY

FLOOR 3 FLOOR 2