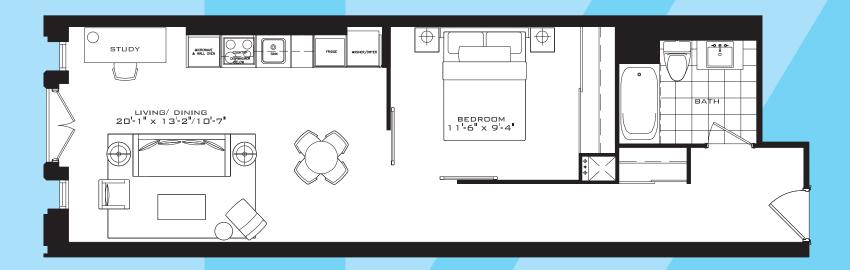

## THE ROMFORD

Studio 319 sq.ft.





### THE EUSTON

1 Bedroom 455 sq.ft.





# THE VAUXHALL

1 Bedroom 484 sq.ft.





## THE WATERLOO

1 Bedroom 499 sq.ft.





FLOOR 3

#### THE REDBRIDGE

1 Bedroom 504 sq.ft.





#### THE ROSEHILL

1 Bedroom 510 sq.ft.



# THE HARROW

1 Bedroom 513 sq.ft.



#### THE BARNET S

1 Bedroom 577 sq.ft.





# THE BARNET

1 Bedroom 583 sq.ft.





## THE FULHAM

1 Bedroom + Study 630 sq.ft.





#### THE BROMLEY S

1 Bedroom + Den 533 sq.ft.





FLOOR 7

FLOOR 8

### THE STRATFORD

1 Bedroom + Den 540 sq.ft.





### THE KENTON B

1 Bedroom + Den 562 sq.ft.







2nd FLOOR ONLY



FLOOR 2

FLOOR 3

## THE BROMLEY B

1 Bedroom + Den 576 sq.ft.





2nd FLOOR ONLY



FLOOR 3 FLOOR 2

### THE SOUTHBANK

1 Bedroom + Den 622 sq.ft.



### THE GREENWICH

1 Bedroom + Den 640 sq.ft.





# THE HOUNSLOW

1 Bedroom + Den 642 sq.ft.





#### THE LAMBETH

1 Bedroom + Den 648 sq.ft.





#### THE STOCKWELL

1 Bedroom + Den 691 sq.ft.





### THE ENFIELD S

2 Bedroom 586 sq.ft.





FLOOR 7

FLOOR 8

# THE ENFIELD B

2 Bedroom 610 sq.ft.



ENFIELD - A

2nd FLOOR ONLY



FLOOR 3 FLOOR 2

#### THE LEWISHAM

2 Bedroom 647 sq.ft.





FLOOR 3

FLOORS 4-6

### THE NEWHAM

2 Bedroom 649 sq.f