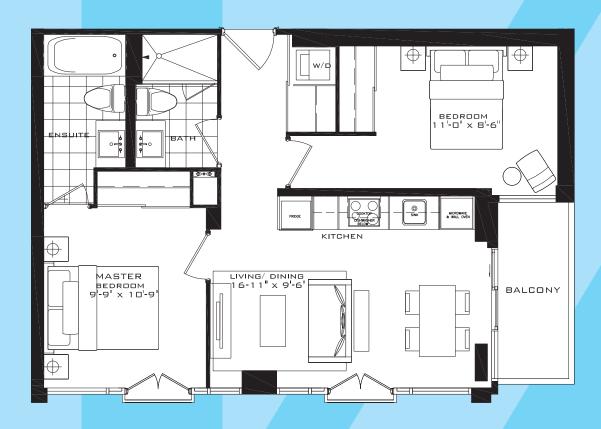

### THE ENFIELD S

2 Bedroom 586 sq.ft.

FLOOR 7

FLOOR 8

# THE ENFIELD B

2 Bedroom 610 sq.ft.

ENFIELD - A

2nd FLOOR ONLY

FLOOR 3 FLOOR 2