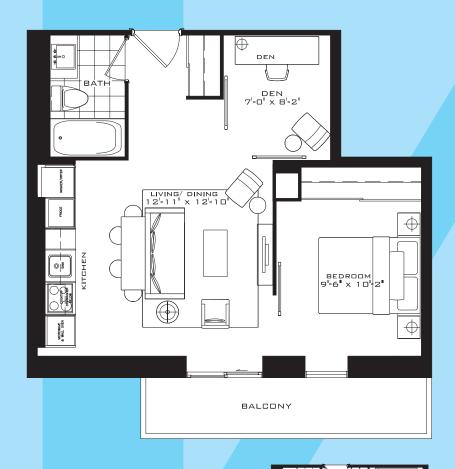

## THE ROMFORD

Studio 319 sq.ft.





### THE EUSTON

1 Bedroom 455 sq.ft.





# THE VAUXHALL

1 Bedroom 484 sq.ft.





## THE WATERLOO

1 Bedroom 499 sq.ft.





FLOOR 3

#### THE REDBRIDGE

1 Bedroom 504 sq.ft.





#### THE ROSEHILL

1 Bedroom 510 sq.ft.



# THE HARROW

1 Bedroom 513 sq.ft.



#### THE BARNET S

1 Bedroom 577 sq.ft.





# THE BARNET

1 Bedroom 583 sq.ft.





## THE FULHAM

1 Bedroom + Study 630 sq.ft.





#### THE BROMLEY S

1 Bedroom + Den 533 sq.ft.





FLOOR 7

FLOOR 8

### THE STRATFORD

1 Bedroom + Den 540 sq.ft.





### THE KENTON B

1 Bedroom + Den 562 sq.ft.







2nd FLOOR ONLY



FLOOR 2

FLOOR 3

## THE BROMLEY B

1 Bedroom + Den 576 sq.ft.





2nd FLOOR ONLY



FLOOR 3 FLOOR 2

### THE SOUTHBANK

1 Bedroom + Den 622 sq.ft.



### THE GREENWICH

1 Bedroom + Den 640 sq.ft.





# THE HOUNSLOW

1 Bedroom + Den 642 sq.ft.





#### THE LAMBETH

1 Bedroom + Den 648 sq.ft.





#### THE STOCKWELL

1 Bedroom + Den 691 sq.ft.





### THE ENFIELD S

2 Bedroom 586 sq.ft.





FLOOR 7

FLOOR 8

# THE ENFIELD B

2 Bedroom 610 sq.ft.



ENFIELD - A

2nd FLOOR ONLY



FLOOR 3 FLOOR 2

#### THE LEWISHAM

2 Bedroom 647 sq.ft.





FLOOR 3

FLOORS 4-6

### THE NEWHAM

2 Bedroom 649 sq.ft.





FLOOR 3

# THE SOUTHGATE

2 Bedroom 654 sq.ft.





7th FLOOR ONLY



FLOOR 7

FLOOR 8

### THE KINGSBURY

2 Bedr