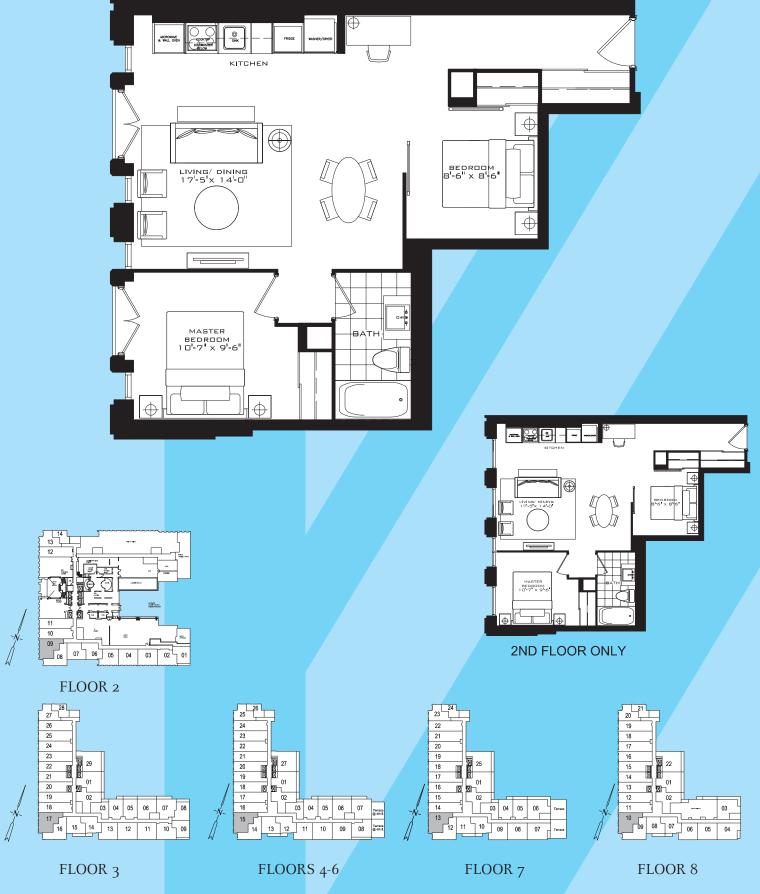

ON B

1 Bedroom + Den 562 sq.ft.







2nd FLOOR ONLY



FLOOR 2

FLOOR 3

## THE BROMLEY B

1 Bedroom + Den 576 sq.ft.





2nd FLOOR ONLY



FLOOR 3 FLOOR 2

### THE SOUTHBANK

1 Bedroom + Den 622 sq.ft.



### THE GREENWICH

1 Bedroom + Den 640 sq.ft.





# THE HOUNSLOW

1 Bedroom + Den 642 sq.ft.





#### THE LAMBETH

1 Bedroom + Den 648 sq.ft.





#### THE STOCKWELL

1 Bedroom + Den 691 sq.ft.





### THE ENFIELD S

2 Bedroom 586 sq.ft.





FLOOR 7

FLOOR 8

# THE ENFIELD B

2 Bedroom 610 sq.ft.



ENFIELD - A

2nd FLOOR ONLY



FLOOR 3 FLOOR 2

#### THE LEWISHAM

2 Bedroom 647 sq.ft.





FLOOR 3

FLOORS 4-6

### THE NEWHAM

2 Bedroom 649 sq.ft.





FLOOR 3

# THE SOUTHGATE

2 Bedroom 654 sq.ft.





7th FLOOR ONLY



FLOOR 7

FLOOR 8

### THE KINGSBURY

2 Bedroom 707 sq.ft.



#### THE FINCHLEY

2 Bedroom 714 sq.ft.



7th FLOOR ONLY



FLOOR 7

FLOOR 8

## THE COLINDALE

2 Bedroom 716 sq.ft.





TERRACE AT 4th FLOOR ONLY



FLOORS 4-6

#### THE BAYSWATER

2 Bedroom 725 sq.ft.







FLOORS 4-6

# THE HYDE PARK

2 Bedroom + Study 788 sq.ft.





All dimensions specifications and drawings are approximate. Furniture not included. Actual square footage may vary from stated floorplan. E. & O. E.

#### THE COVENT GARDEN

2 Bedroom + Den 787 sq.ft.