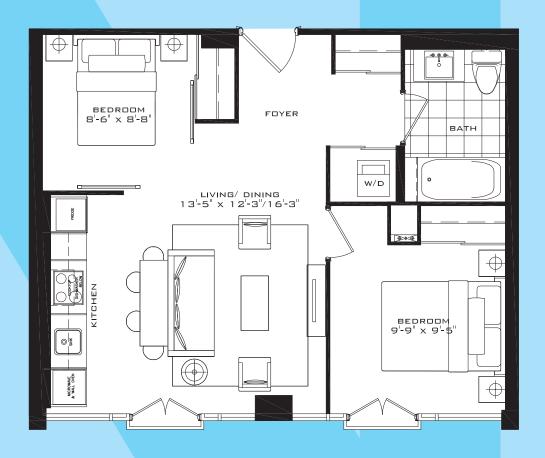

### THE ENFIELD S

2 Bedroom 586 sq.ft.

FLOOR 7

FLOOR 8

# THE ENFIELD B

2 Bedroom 610 sq.ft.

ENFIELD - A

2nd FLOOR ONLY

FLOOR 3 FLOOR 2