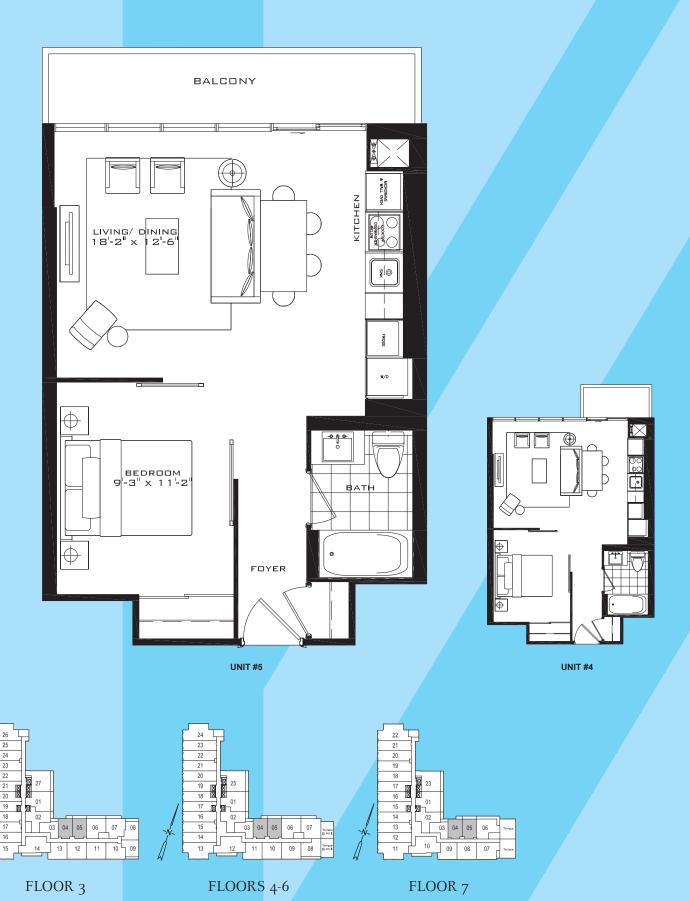

#### THE BROMLEY S

1 Bedroom + Den 533 sq.ft.

FLOOR 7

FLOOR 8

### THE STRATFORD

1 Bedroom + Den 540 sq.ft.