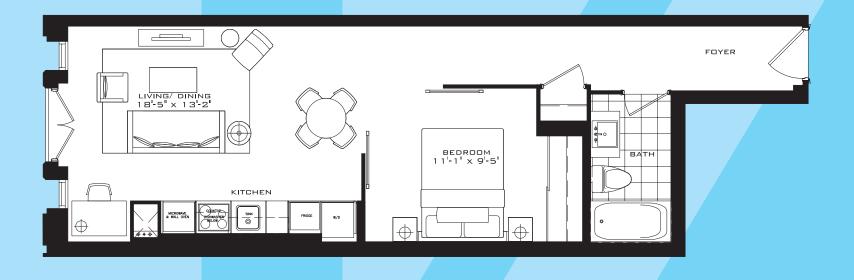

## THE ROMFORD

Studio 319 sq.ft.





### THE EUSTON

1 Bedroom 455 sq.ft.





# THE VAUXHALL

1 Bedroom 484 sq.ft.





## THE WATERLOO

1 Bedroom 499 sq.ft.





FLOOR 3

#### THE REDBRIDGE

1 Bedroom 504 sq.ft.





#### THE ROSEHILL

1 Bedroom 510 sq.ft.



# THE HARROW

1 Bedroom 513 sq.ft.



#### THE BARNET S

1 Bedroom 577 sq.ft.





# THE BARNET

1 Bedroom 583 sq.ft.





## THE FULHAM

1 Bedroom + Study 630 sq.ft.





#### THE BROMLEY S

1 Bedroom + Den 533 sq.ft.





FLOOR 7

FLOOR 8

### THE STRATFORD

1 Bedroom + Den 540 sq.ft.





### THE KENTON B

1 Bedroom + Den 562 sq.ft.







2nd FLOOR ONLY



FLOOR 2

FLOOR 3

## THE BROMLEY B

1 Bedroom + Den 576 sq.ft.





2nd FLOOR ONLY



FLOOR 3 FLOOR 2

### THE SOUTHBANK

1 Bedroom + Den 622 sq.ft.



### THE GREENWICH

1 Bedroom + Den 640 sq.ft.





# THE HOUNSLOW

1 Bedroom + Den 642 sq.ft.





#### THE LAMBETH

1 Bedroom + Den 648 sq.ft.





#### THE STOCKWELL

1 Bedroom + Den 691 sq.ft.





### THE ENFIELD S

2 Bedroom 586 sq.ft.





FLOOR 7

FLOOR 8

# THE ENFIELD B

2 Bedroom 610 sq.ft.



ENFIELD - A

2nd FLOOR ONLY



FLOOR 3 FLOOR 2

#### THE LEWISHAM

2 Bedroom 647 sq.ft.





FLOOR