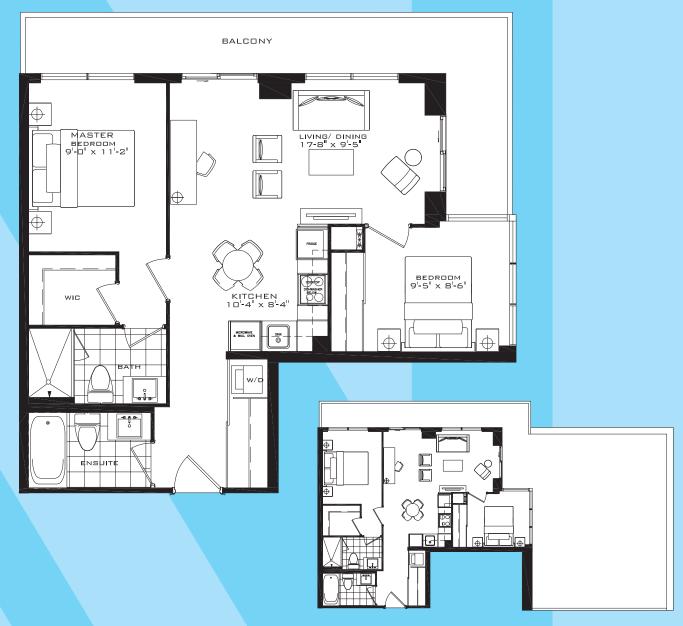

FLOOR ONLY



FLOOR 2

FLOOR 3

## THE BROMLEY B

1 Bedroom + Den 576 sq.ft.





2nd FLOOR ONLY



FLOOR 3 FLOOR 2

### THE SOUTHBANK

1 Bedroom + Den 622 sq.ft.



### THE GREENWICH

1 Bedroom + Den 640 sq.ft.





# THE HOUNSLOW

1 Bedroom + Den 642 sq.ft.





#### THE LAMBETH

1 Bedroom + Den 648 sq.ft.





#### THE STOCKWELL

1 Bedroom + Den 691 sq.ft.





### THE ENFIELD S

2 Bedroom 586 sq.ft.





FLOOR 7

FLOOR 8

# THE ENFIELD B

2 Bedroom 610 sq.ft.



ENFIELD - A

2nd FLOOR ONLY



FLOOR 3 FLOOR 2

#### THE LEWISHAM

2 Bedroom 647 sq.ft.





FLOOR 3

FLOORS 4-6

### THE NEWHAM

2 Bedroom 649 sq.ft.





FLOOR 3

# THE SOUTHGATE

2 Bedroom 654 sq.ft.





7th FLOOR ONLY



FLOOR 7

FLOOR 8

### THE KINGSBURY

2 Bedroom 707 sq.ft.



#### THE FINCHLEY

2 Bedroom 714 sq.ft.



7th FLOOR ONLY



FLOOR 7

FLOOR 8

## THE COLINDALE

2 Bedroom 716 sq.ft.





TERRACE AT 4th FLOOR ONLY



FLOORS 4-6

#### THE BAYSWATER

2 Bedroom 725 sq.ft.







FLOORS 4-6

# THE HYDE PARK

2 Bedroom + Study 788 sq.ft.





All dimensions specifications and drawings are approximate. Furniture not included. Actual square footage may vary from stated floorplan. E. & O. E.

#### THE COVENT GARDEN

2 Bedroom + Den 787 sq.ft.