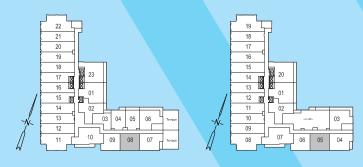

### THE ENFIELD S

2 Bedroom 586 sq.ft.

FLOOR 7

FLOOR 8

# THE ENFIELD B

2 Bedroom 610 sq.ft.

ENFIELD - A

2nd FLOOR ONLY

FLOOR 3 FLOOR 2

# THE SOUTHGATE

2 Bedroom 654 sq.ft.

7th FLOOR ONLY

FLOOR 7

FLOOR 8

#### THE FINCHLEY

2 Bedroom 714 sq.ft.

7th FLOOR ONLY

FLOOR 7

FLOOR 8