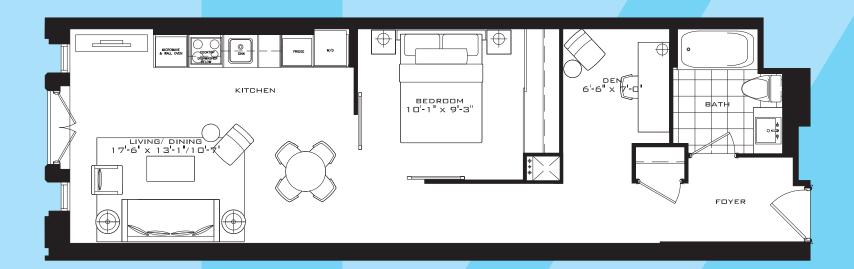

sq.ft.





### THE EUSTON

1 Bedroom 455 sq.ft.





# THE VAUXHALL

1 Bedroom 484 sq.ft.





## THE WATERLOO

1 Bedroom 499 sq.ft.





FLOOR 3

#### THE REDBRIDGE

1 Bedroom 504 sq.ft.





#### THE ROSEHILL

1 Bedroom 510 sq.ft.



# THE HARROW

1 Bedroom 513 sq.ft.



#### THE BARNET S

1 Bedroom 577 sq.ft.





# THE BARNET

1 Bedroom 583 sq.ft.





## THE FULHAM

1 Bedroom + Study 630 sq.ft.





#### THE BROMLEY S

1 Bedroom + Den 533 sq.ft.





FLOOR 7

FLOOR 8

### THE STRATFORD

1 Bedroom + Den 540 sq.ft.





### THE KENTON B

1 Bedroom + Den 562 sq.ft.







2nd FLOOR ONLY



FLOOR 2

FLOOR 3

## THE BROMLEY B

1 Bedroom + Den 576 sq.ft.





2nd FLOOR ONLY



FLOOR 3 FLOOR 2

### THE SOUTHBANK

1 Bedroom + Den 622 sq.ft.



### THE GREENWICH

1 Bedroom + Den 640 sq.ft.





# THE HOUNSLOW

1 Bedroom + Den 642 sq.ft.





#### THE LAMBETH

1 Bedroom + Den 648 sq.ft.





#### THE STOCKWELL

1 Bedroom + Den 691 sq.ft.





### THE ENFIELD S

2 Bedroom 586 sq.ft.





FLOOR 7

FLOOR 8

# THE ENFIELD B

2 Bedroom 610 sq.ft.



ENFIELD - A

2nd FLOOR ONLY



FLOOR 3 FLOOR 2

#### THE LEWISHAM

2 Bedroom 647 sq.ft.





FLOOR 3

FLOORS 4-6

### THE NEWHAM

2 Bedroom 649 sq.ft.





FLOOR 3

# THE SOUTHGATE

2 Bedroom 654 sq.ft.





7th FLOOR ONLY



FLOOR 7

FLOOR 8

### THE KINGSBURY

2 Bedroom 707 sq.ft.



#### THE FINCHLEY

2 Bedroom 714 sq.ft.



7th FLOOR ONLY



FLOOR 7

FLOOR 8

## THE COLINDALE

2 Bedroom 716 sq.ft.





TERRACE AT 4th FLOOR ONLY



FLOORS 4-6

#### THE BAYSWATER

2 Bedroom 725 sq.ft.







FLOORS 4-6

# THE HYDE PARK

2 Bedroom + St