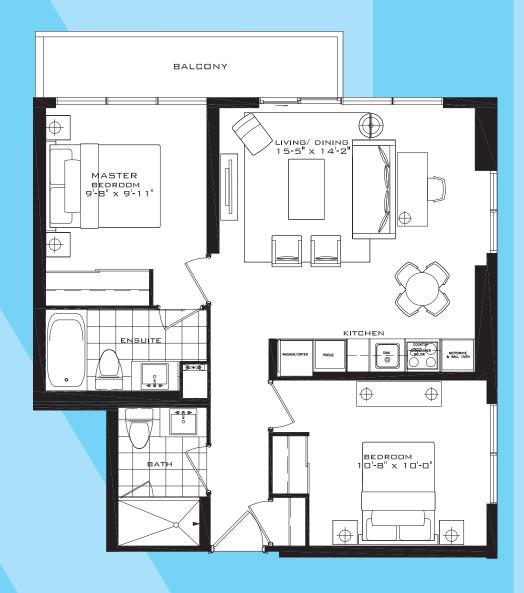

### THE GREENWICH

1 Bedroom + Den 640 sq.ft.





# THE HOUNSLOW

1 Bedroom + Den 642 sq.ft.





#### THE LAMBETH

1 Bedroom + Den 648 sq.ft.





#### THE STOCKWELL

1 Bedroom + Den 691 sq.ft.





### THE ENFIELD S

2 Bedroom 586 sq.ft.





FLOOR 7

FLOOR 8

# THE ENFIELD B

2 Bedroom 610 sq.ft.



ENFIELD - A

2nd FLOOR ONLY



FLOOR 3 FLOOR 2

#### THE LEWISHAM

2 Bedroom 647 sq.ft.





FLOOR 3

FLOORS 4-6

### THE NEWHAM

2 Bedroom 649 sq.ft.





FLOOR 3

# THE SOUTHGATE

2 Bedroom 654 sq.ft.





7th FLOOR ONLY



FLOOR 7

FLOOR 8

### THE KINGSBURY

2 Bedroom 707 sq.ft.



#### THE FINCHLEY

2 Bedroom 714 sq.ft.



7th FLOOR ONLY



FLOOR 7

FLOOR 8

## THE COLINDALE

2 Bedroom 716 sq.ft.





TERRACE AT 4th FLOOR ONLY



FLOORS 4-6

#### THE BAYSWATER

2 Bedroom 725 sq.ft.







FLOORS 4-6

# THE HYDE PARK

2 Bedroom + Study 788 sq.ft.





All dimensions specifications and drawings are approximate. Furniture not included. Actual square footage may vary from stated floorplan. E. & O. E.

#### THE COVENT GARDEN

2 Bedroom + Den 787 sq.ft.