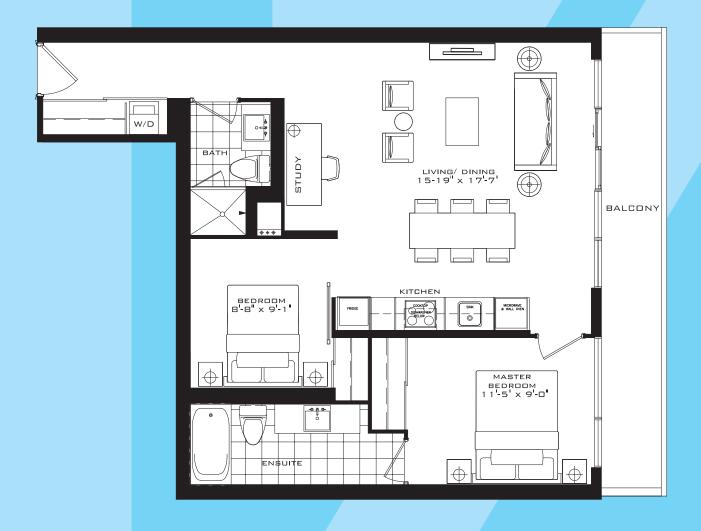

OW

1 Bedroom + Den 642 sq.ft.





#### THE LAMBETH

1 Bedroom + Den 648 sq.ft.





#### THE STOCKWELL

1 Bedroom + Den 691 sq.ft.





### THE ENFIELD S

2 Bedroom 586 sq.ft.





FLOOR 7

FLOOR 8

# THE ENFIELD B

2 Bedroom 610 sq.ft.



ENFIELD - A

2nd FLOOR ONLY



FLOOR 3 FLOOR 2

#### THE LEWISHAM

2 Bedroom 647 sq.ft.





FLOOR 3

FLOORS 4-6

### THE NEWHAM

2 Bedroom 649 sq.ft.





FLOOR 3

# THE SOUTHGATE

2 Bedroom 654 sq.ft.





7th FLOOR ONLY



FLOOR 7

FLOOR 8

### THE KINGSBURY

2 Bedroom 707 sq.ft.



#### THE FINCHLEY

2 Bedroom 714 sq.ft.



7th FLOOR ONLY



FLOOR 7

FLOOR 8

## THE COLINDALE

2 Bedroom 716 sq.ft.





TERRACE AT 4th FLOOR ONLY



FLOORS 4-6

#### THE BAYSWATER

2 Bedroom 725 sq.ft.







FLOORS 4-6

# THE HYDE PARK

2 Bedroom + Study 788 sq.ft.





All dimensions specifications and drawings are approximate. Furniture not included. Actual square footage may vary from stated floorplan. E. & O. E.

#### THE COVENT GARDEN

2 Bedroom + Den 787 sq.ft.