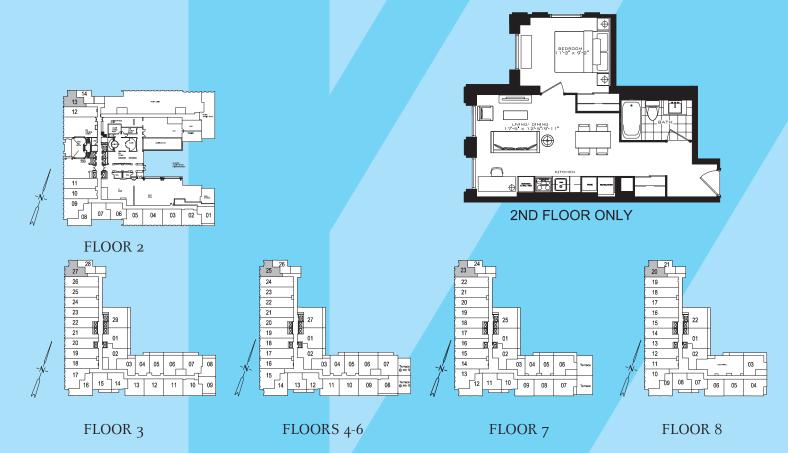

#### THE REDBRIDGE

1 Bedroom 504 sq.ft.

#### THE ROSEHILL

1 Bedroom 510 sq.ft.