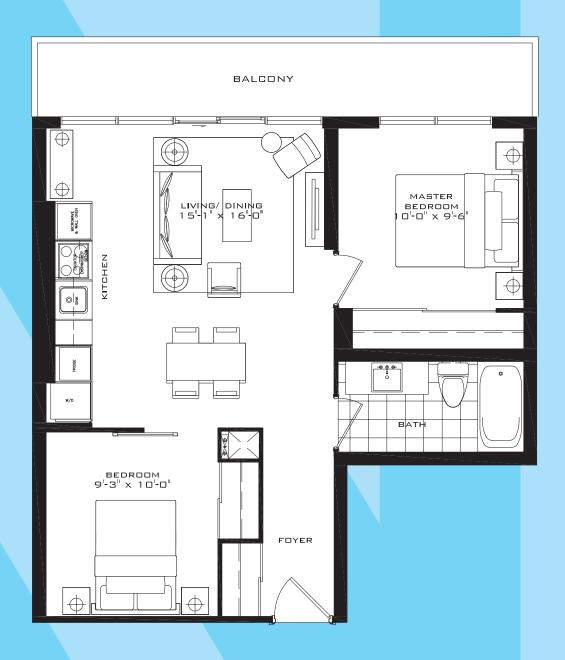

3 sq.ft.





## THE FULHAM

1 Bedroom + Study 630 sq.ft.





#### THE BROMLEY S

1 Bedroom + Den 533 sq.ft.





FLOOR 7

FLOOR 8

### THE STRATFORD

1 Bedroom + Den 540 sq.ft.





### THE KENTON B

1 Bedroom + Den 562 sq.ft.







2nd FLOOR ONLY



FLOOR 2

FLOOR 3

## THE BROMLEY B

1 Bedroom + Den 576 sq.ft.





2nd FLOOR ONLY



FLOOR 3 FLOOR 2

### THE SOUTHBANK

1 Bedroom + Den 622 sq.ft.



### THE GREENWICH

1 Bedroom + Den 640 sq.ft.





# THE HOUNSLOW

1 Bedroom + Den 642 sq.ft.





#### THE LAMBETH

1 Bedroom + Den 648 sq.ft.





#### THE STOCKWELL

1 Bedroom + Den 691 sq.ft.





### THE ENFIELD S

2 Bedroom 586 sq.ft.





FLOOR 7

FLOOR 8

# THE ENFIELD B

2 Bedroom 610 sq.ft.



ENFIELD - A

2nd FLOOR ONLY



FLOOR 3 FLOOR 2

#### THE LEWISHAM

2 Bedroom 647 sq.ft.





FLOOR 3

FLOORS 4-6

### THE NEWHAM

2 Bedroom 649 sq.ft.





FLOOR 3

# THE SOUTHGATE

2 Bedroom 654 sq.ft.





7th FLOOR ONLY



FLOOR 7

FLOOR 8

### THE KINGSBURY

2 Bedroom 707 sq.ft.



#### THE FINCHLEY

2 Bedroom 714 sq.ft.



7th FLOOR ONLY



FLOOR 7

FLOOR 8

## THE COLINDALE

2 Bedroom 716 sq.ft.





TERRACE AT 4th FLOOR ONLY



FLOORS 4-6

#### THE BAYSWATER

2 Bedroom 725 sq.ft.







FLOORS 4-6

# THE HYDE PARK

2 Bedroom + Study 788 sq.ft.





All dimensions specifications and drawings are approximate. Furniture not included. Actual square footage may vary from stated floorplan. E. & O. E.

#### THE COVENT GARDEN

2 Bedroom + Den 787 sq.ft.