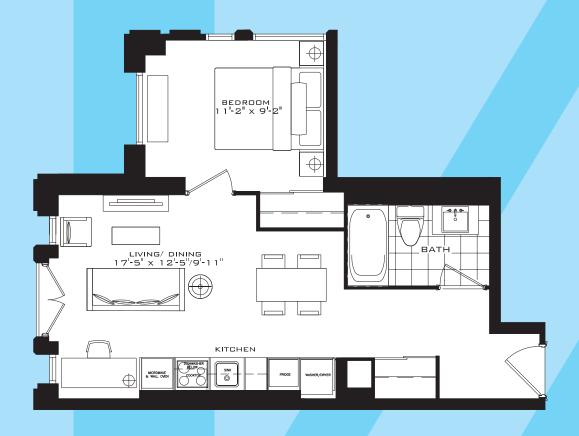

## THE ROMFORD

Studio 319 sq.ft.





### THE EUSTON

1 Bedroom 455 sq.ft.





# THE VAUXHALL

1 Bedroom 484 sq.ft.





## THE WATERLOO

1 Bedroom 499 sq.ft.





FLOOR 3

#### THE REDBRIDGE

1 Bedroom 504 sq.ft.





#### THE ROSEHILL

1 Bedroom 510 sq.ft.



# THE HARROW

1 Bedroom 513 sq.ft.



#### THE BARNET S

1 Bedroom 577 sq.ft.





# THE BARNET

1 Bedroom 583 sq.ft.





## THE FULHAM

1 Bedroom + Study 630 sq.ft.





#### THE BROMLEY S

1 Bedroom + Den 533 sq.ft.





FLOOR 7

FLOOR 8

### THE STRATFORD

1 Bedroom + Den 540 sq.ft.





### THE KENTON B

1 Bedroom + Den 562 sq.ft.







2nd FLOOR ONLY



FLOOR 2

FLOOR 3

## THE BROMLEY B

1 Bedroom + Den 576 sq.ft.





2nd FLOOR ONLY



FLOOR 3 FLOOR 2

### THE SOUTHBANK

1 Bedroom + Den 622 sq.ft.



### THE GREENWICH

1 Bedroom + Den 640 sq.ft.





# THE HOUNSLOW

1 Bedroom + Den 642 sq.ft.





#### THE LAMBETH

1 Bedroom + Den 648 sq.ft.





#### THE STOCKWELL

1 Bedroom + Den 691 sq.ft.





### THE ENFIELD S

2 Bedroom 586 sq.f