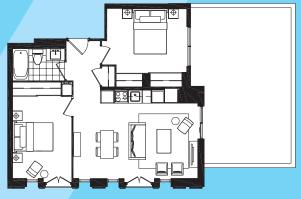

2nd FLOOR ONLY



FLOOR 3 FLOOR 2

### THE SOUTHBANK

1 Bedroom + Den 622 sq.ft.



### THE GREENWICH

1 Bedroom + Den 640 sq.ft.





# THE HOUNSLOW

1 Bedroom + Den 642 sq.ft.





#### THE LAMBETH

1 Bedroom + Den 648 sq.ft.





#### THE STOCKWELL

1 Bedroom + Den 691 sq.ft.





### THE ENFIELD S

2 Bedroom 586 sq.ft.





FLOOR 7

FLOOR 8

# THE ENFIELD B

2 Bedroom 610 sq.ft.



ENFIELD - A

2nd FLOOR ONLY



FLOOR 3 FLOOR 2

#### THE LEWISHAM

2 Bedroom 647 sq.ft.





FLOOR 3

FLOORS 4-6

### THE NEWHAM

2 Bedroom 649 sq.ft.





FLOOR 3

# THE SOUTHGATE

2 Bedroom 654 sq.ft.





7th FLOOR ONLY



FLOOR 7

FLOOR 8

### THE KINGSBURY

2 Bedroom 707 sq.ft.



#### THE FINCHLEY

2 Bedroom 714 sq.ft.



7th FLOOR ONLY



FLOOR 7

FLOOR 8

## THE COLINDALE

2 Bedroom 716 sq.ft.





TERRACE AT 4th FLOOR ONLY



FLOORS 4-6

#### THE BAYSWATER

2 Bedroom 725 sq.ft.







FLOORS 4-6

# THE HYDE PARK

2 Bedroom + Study 788 sq.ft.





All dimensions specifications and drawings are approximate. Furniture not included. Actual square footage may vary from stated floorplan. E. & O. E.

#### THE COVENT GARDEN

2 Bedroom + Den 787 sq.ft.