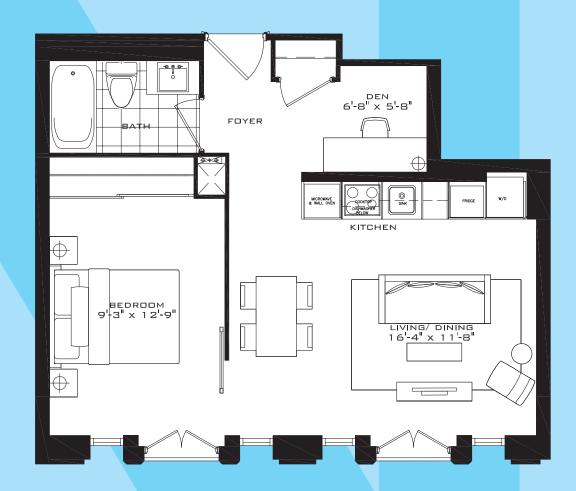

## THE ROMFORD

Studio 319 sq.ft.





### THE EUSTON

1 Bedroom 455 sq.ft.





# THE VAUXHALL

1 Bedroom 484 sq.ft.





## THE WATERLOO

1 Bedroom 499 sq.ft.





FLOOR 3

#### THE REDBRIDGE

1 Bedroom 504 sq.ft.





#### THE ROSEHILL

1 Bedroom 510 sq.ft.



# THE HARROW

1 Bedroom 513 sq.ft.



#### THE BARNET S

1 Bedroom 577 sq.ft.





# THE BARNET

1 Bedroom 583 sq.ft.





## THE FULHAM

1 Bedroom + Study 630 sq.ft.





#### THE BROMLEY S

1 Bedroom + Den 533 sq.ft.





FLOOR 7

FLOOR 8

### THE STRATFORD

1 Bedroom + Den 540 sq.ft.





### THE KENTON B

1 Bedroom + Den 562 sq.ft.







2nd FLOOR ONLY



FLOOR 2

FLOOR 3

## THE BROMLEY B

1 Bedroom + Den 576 sq.ft.





2nd FLOOR ONLY



FLOOR 3 FLOOR 2

### THE SOUTHBANK

1 Bedroom + Den 622 sq.ft.



### THE GREENWICH

1 Bedroom + Den 640 sq.ft.





# THE HOUNSLOW

1 Bedroom + Den 642 sq.ft.





#### THE LAMBETH

1 Bedroom + Den 648 sq.ft.





#### THE STOCKWELL

1 Bedroom + Den 691 sq.ft.





### THE ENFIELD S

2 Bedroom 586 sq.ft.





FLOOR 7

FLOOR 8

# THE ENFIELD B

2 Bedroom 610 sq.ft.



ENFIELD - A

2nd FLOOR ONLY



FLOOR 3 FLOOR 2

#### THE LEWISHAM

2 Bedroom 647 sq.ft.





FLOOR 3

FLOORS 4-6

### THE NEWHAM

2 Bedroom 649 sq.ft.





FLOOR 3

# THE SOUTHGATE

2 Bedroom 654 sq.ft.





7th FLOOR ONLY



FLOOR 7

FLOOR 8

### THE KINGSBURY

2 Bedroom 707 sq.ft.



#### THE FINCHLEY

2 Bedroom 714