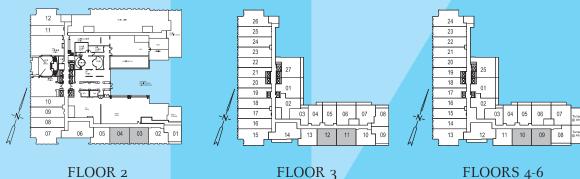

## THE WATERLOO

1 Bedroom 499 sq.ft.

FLOOR 3

#### THE REDBRIDGE

1 Bedroom 504 sq.ft.