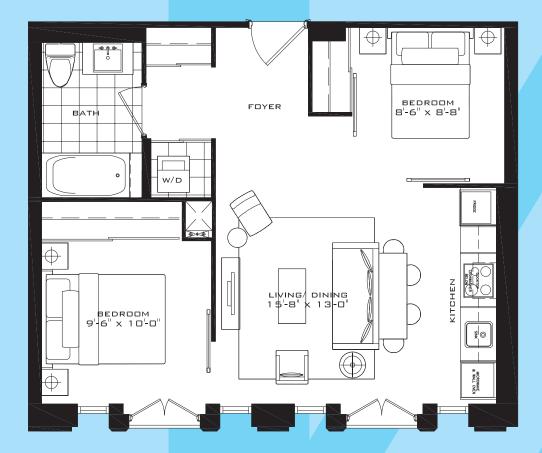

### THE ENFIELD S

2 Bedroom 586 sq.ft.

FLOOR 7

FLOOR 8

# THE ENFIELD B

2 Bedroom 610 sq.ft.

ENFIELD - A

2nd FLOOR ONLY

FLOOR 3 FLOOR 2