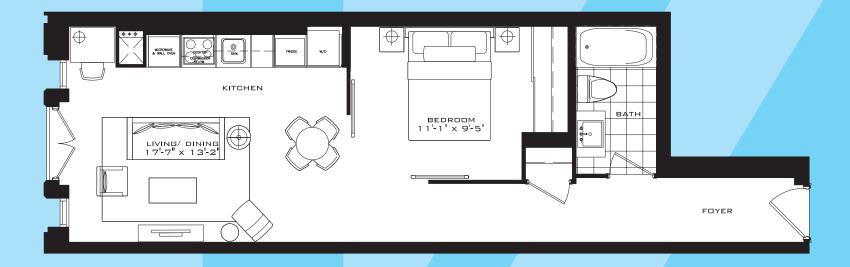

## THE ROMFORD

Studio 319 sq.ft.





### THE EUSTON

1 Bedroom 455 sq.ft.





# THE VAUXHALL

1 Bedroom 484 sq.ft.





## THE WATERLOO

1 Bedroom 499 sq.ft.





FLOOR 3

#### THE REDBRIDGE

1 Bedroom 504 sq.ft.





#### THE ROSEHILL

1 Bedroom 510 sq.ft.



# THE HARROW

1 Bedroom 513 sq.ft.



#### THE BARNET S

1 Bedroom 577 sq.ft.





# THE BARNET

1 Bedroom 583 sq.ft.





## THE FULHAM

1 Bedroom + Study 630 sq.ft.





#### THE BROMLEY S

1 Bedroom + Den 533 sq.ft.





FLOOR 7

FLOOR 8

### THE STRATFORD

1 Bedroom + Den 540 sq.ft.





### THE KENTON B

1 Bedroom + Den 562 sq.ft.







2nd FLOOR ONLY



FLOOR 2

FLOOR 3

## THE BROMLEY B

1 Bedroom + Den 576 sq.ft.





2nd FLOOR ONLY



FLOOR 3 FLOOR 2

### THE SOUTHBANK

1 Bedroom + Den 622 sq.ft.



### THE GREENWICH

1 Bedroom + Den 640 sq.ft.





# THE HOUNSLOW

1 Bedroom + Den 642 sq.ft.





#### THE LAMBETH

1 Bedroom + Den 648 sq.ft.





#### THE STOCKWELL

1 Bedroom + Den 691 sq.ft.





### THE ENFIELD S

2 Bedroom 586 sq.ft.





FLOOR 7

FLOOR 8

# THE ENFIELD B

2 Bedroom 610 sq.ft.



ENFIELD - A

2nd FLOOR ONLY



FLOOR 3 FLOOR 2

#### THE LE