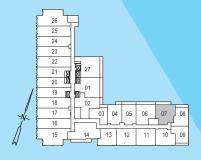

## THE BROMLEY S

1 Bedroom + Den 533 sq.ft.





FLOOR 7

FLOOR 8

### THE STRATFORD

1 Bedroom + Den 540 sq.ft.





### THE KENTON B

1 Bedroom + Den 562 sq.ft.







2nd FLOOR ONLY



FLOOR 2

FLOOR 3

## THE BROMLEY B

1 Bedroom + Den 576 sq.ft.





2nd FLOOR ONLY



FLOOR 3 FLOOR 2

### THE SOUTHBANK

1 Bedroom + Den 622 sq.ft.



### THE GREENWICH

1 Bedroom + Den 640 sq.ft.





# THE HOUNSLOW

1 Bedroom + Den 642 sq.ft.





#### THE LAMBETH

1 Bedroom + Den 648 sq.ft.





#### THE STOCKWELL

1 Bedroom + Den 691 sq.ft.





### THE ENFIELD S

2 Bedroom 586 sq.ft.





FLOOR 7

FLOOR 8

# THE ENFIELD B

2 Bedroom 610 sq.ft.



ENFIELD - A

2nd FLOOR ONLY



FLOOR 3 FLOOR 2

#### THE LEWISHAM

2 Bedroom 647 sq.ft.





FLOOR 3

FLOORS 4-6

### THE NEWHAM

2 Bedroom 649 sq.ft.





FLOOR 3

# THE SOUTHGATE

2 Bedroom 654 sq.ft.





7th FLOOR ONLY



FLOOR 7

FLOOR 8

### THE KINGSBURY

2 Bedroom 707 sq.ft.



#### THE FINCHLEY

2 Bedroom 714 sq.ft.



7th FLOOR ONLY



FLOOR 7

FLOOR 8

## THE COLINDALE

2 Bedroom 716 sq.ft.





TERRACE AT 4th FLOOR ONLY



FLOORS 4-6

#### THE BAYSWATER

2 Bedroom 725 sq.ft.







FLOORS 4-6

# THE HYDE PARK

2 Bedroom + Study 788 sq.ft.





All dimensions specifications and drawings are approximate. Furniture not included. Actual square footage may vary from stated floorplan. E. & O. E.

#### THE COVENT GARDEN

2 Bedroom + Den 787 sq.ft.