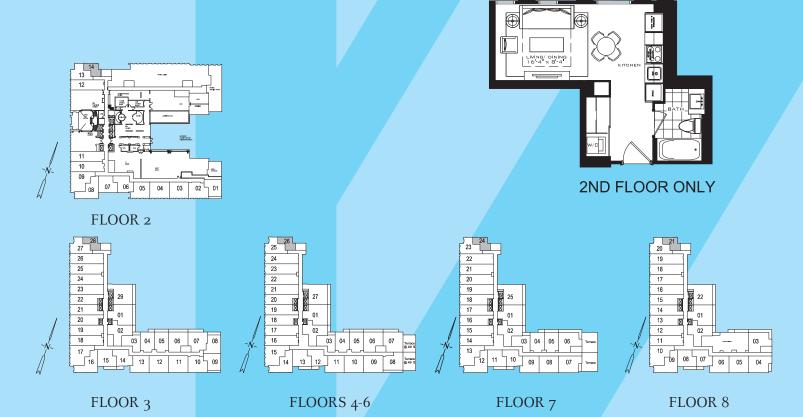

### THE EUSTON

1 Bedroom 455 sq.ft.

### THE KENTON B

1 Bedroom + Den 562 sq.ft.

2nd FLOOR ONLY

FLOOR 2

FLOOR 3