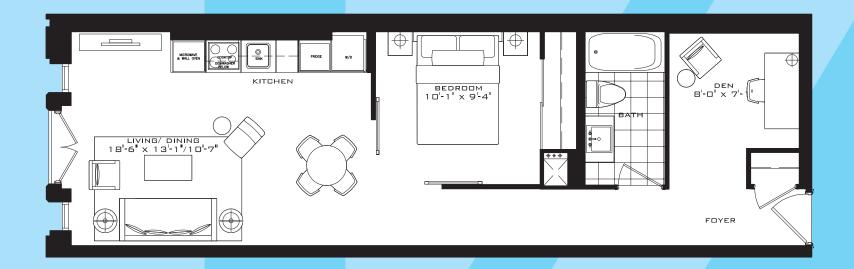

# THE WATERLOO

1 Bedroom 499 sq.ft.





FLOOR 3

#### THE REDBRIDGE

1 Bedroom 504 sq.ft.





#### THE ROSEHILL

1 Bedroom 510 sq.ft.



# THE HARROW

1 Bedroom 513 sq.ft.



#### THE BARNET S

1 Bedroom 577 sq.ft.





# THE BARNET

1 Bedroom 583 sq.ft.





## THE FULHAM

1 Bedroom + Study 630 sq.ft.





#### THE BROMLEY S

1 Bedroom + Den 533 sq.ft.





FLOOR 7

FLOOR 8

### THE STRATFORD

1 Bedroom + Den 540 sq.ft.





### THE KENTON B

1 Bedroom + Den 562 sq.ft.







2nd FLOOR ONLY



FLOOR 2

FLOOR 3

## THE BROMLEY B

1 Bedroom + Den 576 sq.ft.





2nd FLOOR ONLY



FLOOR 3 FLOOR 2

### THE SOUTHBANK

1 Bedroom + Den 622 sq.ft.



### THE GREENWICH

1 Bedroom + Den 640 sq.ft.





# THE HOUNSLOW

1 Bedroom + Den 642 sq.ft.





#### THE LAMBETH

1 Bedroom + Den 648 sq.ft.





#### THE STOCKWELL

1 Bedroom + Den 691 sq.ft.





### THE ENFIELD S

2 Bedroom 586 sq.ft.





FLOOR 7

FLOOR 8

# THE ENFIELD B

2 Bedroom 610 sq.ft.



ENFIELD - A

2nd FLOOR ONLY



FLOOR 3 FLOOR 2

#### THE LEWISHAM

2 Bedroom 647 sq.ft.





FLOOR 3

FLOORS 4-6

### THE NEWHAM

2 Bedroom 649 sq.ft.





FLOOR 3

# THE SOUTHGATE

2 Bedroom 654 sq.ft.





7th FLOOR ONLY



FLOOR 7

FLOOR 8

### THE KINGSBURY

2 Bedroom 707 sq.ft.



#### THE FINCHLEY

2 Bedroom 714 sq.ft.



7th FLOOR ONLY



FLOOR 7

FLOOR 8

## THE COLINDALE

2 Bedroom 716 sq.ft.





TERRACE AT 4th FLOOR ONLY



FLOORS 4-6

#### THE BAYSWATER

2 Bedroom 725 sq.ft.







FLOORS 4-6

# THE HYDE PARK

2 Bedroom + Study 788 sq.ft.





All dimensions specifications and drawings are approximate. Furniture not incl