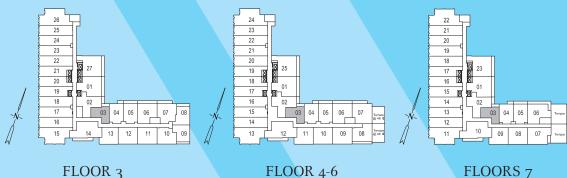

## THE WATERLOO

1 Bedroom 499 sq.ft.

FLOOR 3

#### THE REDBRIDGE

1 Bedroom 504 sq.ft.

#### THE ROSEHILL

1 Bedroom 510 sq.ft.