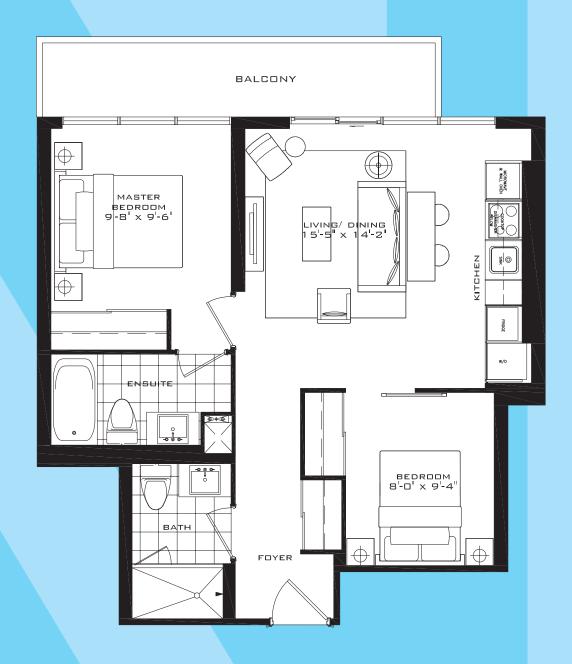

#### THE BROMLEY S

1 Bedroom + Den 533 sq.ft.





FLOOR 7

FLOOR 8

### THE STRATFORD

1 Bedroom + Den 540 sq.ft.





### THE KENTON B

1 Bedroom + Den 562 sq.ft.







2nd FLOOR ONLY



FLOOR 2

FLOOR 3

## THE BROMLEY B

1 Bedroom + Den 576 sq.ft.





2nd FLOOR ONLY



FLOOR 3 FLOOR 2

### THE SOUTHBANK

1 Bedroom + Den 622 sq.ft.



### THE GREENWICH

1 Bedroom + Den 640 sq.ft.





# THE HOUNSLOW

1 Bedroom + Den 642 sq.ft.





#### THE LAMBETH

1 Bedroom + Den 648 sq.ft.





#### THE STOCKWELL

1 Bedroom + Den 691 sq.ft.





### THE ENFIELD S

2 Bedroom 586 sq.ft.





FLOOR 7

FLOOR 8

# THE ENFIELD B

2 Bedroom 610 sq.ft.



ENFIELD - A

2nd FLOOR ONLY



FLOOR 3 FLOOR 2

#### THE LEWISHAM

2 Bedroom 647 sq.ft.





FLOOR 3

FLOORS 4-6

### THE NEWHAM

2 Bedroom 649 sq.ft.





FLOOR 3

# THE SOUTHGATE

2 Bedroom 654 sq.ft.





7th FLOOR ONLY



FLOOR 7

FLOOR 8

### THE KINGSBURY

2 Bedroom 707 sq.ft.



#### THE FINCHLEY

2 Bedroom 714 sq.ft.



7th FLOOR ONLY



FLOOR 7

FLOOR 8

## THE COLINDALE

2 Bedroom 716 sq.ft.





TERRACE AT 4th FLOOR ONLY



FLOORS 4-6

#### THE BAYSWATER

2 Bedroom 725 sq.ft.







FLOORS 4-6

# THE HYDE PARK

2 Bedroom + Study 788 sq.ft.





All dimensions specifications and drawings are approximate. Furniture not included. Actual square footage may vary from stated floorplan. E. & O. E.

#### THE COVENT GARDEN

2 Bedroom + Den 787 sq.ft.