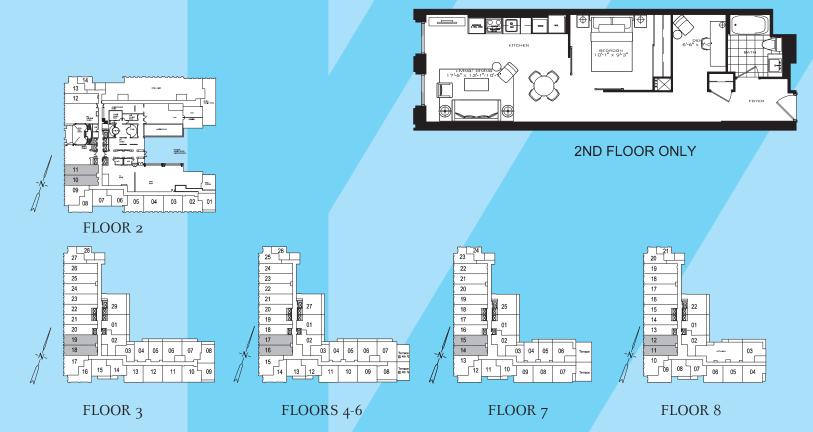

q.ft.





### THE EUSTON

1 Bedroom 455 sq.ft.





# THE VAUXHALL

1 Bedroom 484 sq.ft.





## THE WATERLOO

1 Bedroom 499 sq.ft.





FLOOR 3

#### THE REDBRIDGE

1 Bedroom 504 sq.ft.





#### THE ROSEHILL

1 Bedroom 510 sq.ft.



# THE HARROW

1 Bedroom 513 sq.ft.



#### THE BARNET S

1 Bedroom 577 sq.ft.





# THE BARNET

1 Bedroom 583 sq.ft.





## THE FULHAM

1 Bedroom + Study 630 sq.ft.





#### THE BROMLEY S

1 Bedroom + Den 533 sq.ft.





FLOOR 7

FLOOR 8

### THE STRATFORD

1 Bedroom + Den 540 sq.ft.





### THE KENTON B

1 Bedroom + Den 562 sq.ft.







2nd FLOOR ONLY



FLOOR 2

FLOOR 3

## THE BROMLEY B

1 Bedroom + Den 576 sq.ft.





2nd FLOOR ONLY



FLOOR 3 FLOOR 2

### THE SOUTHBANK

1 Bedroom + Den 622 sq.ft.



### THE GREENWICH

1 Bedroom + Den 640 sq.ft.





# THE HOUNSLOW

1 Bedroom + Den 642 sq.ft.





#### THE LAMBETH

1 Bedroom + Den 648 sq.ft.





#### THE STOCKWELL

1 Bedroom + Den 691 sq.ft.





### THE ENFIELD S

2 Bedroom 586 sq.ft.





FLOOR 7

FLOOR 8

# THE ENFIELD B

2 Bedroom 610 sq.ft.



ENFIELD - A

2nd FLOOR ONLY



FLOOR 3 FLOOR 2

#### THE LEWISHAM

2 Bedroom 647 sq.ft.





FLOOR 3

FLOORS 4-6

### THE NEWHAM

2 Bedroom 649 sq.ft.





FLOOR 3

# THE SOUTHGATE

2 Bedroom 654 sq.ft.





7th FLOOR ONLY



FLOOR 7

FLOOR 8

### THE KINGSBURY

2 Bedroom 707 sq.ft.



#### THE FINCHLEY

2 Bedroom 714 sq.ft.



7th FLOOR ONLY



FLOOR 7

FLOOR 8

## THE COLINDALE

2 Bedroom 716 sq.ft.





TERRACE AT 4th FLOOR ONLY



FLOORS 4-6

#### THE BAYSWATER

2 Bedroom 725 sq.ft.







FLOORS 4-6

# THE HYDE PARK

2 Bedroom + Stud