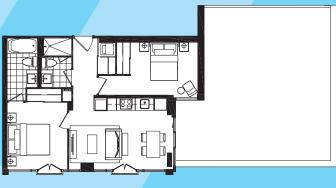

### THE ENFIELD S

2 Bedroom 586 sq.ft.

FLOOR 7

FLOOR 8

# THE ENFIELD B

2 Bedroom 610 sq.ft.

ENFIELD - A

2nd FLOOR ONLY

FLOOR 3 FLOOR 2