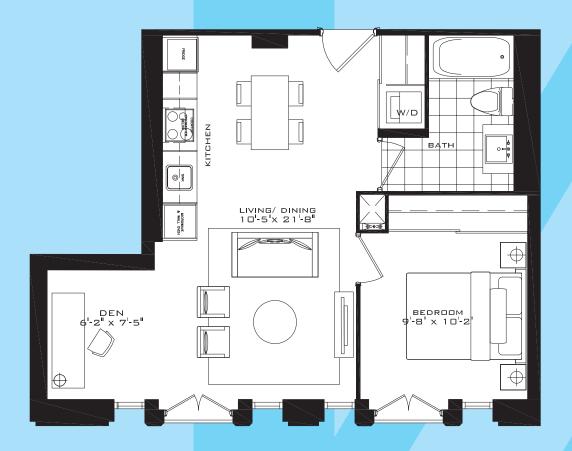

## THE ROMFORD

Studio 319 sq.ft.





### THE EUSTON

1 Bedroom 455 sq.ft.





# THE VAUXHALL

1 Bedroom 484 sq.ft.





## THE WATERLOO

1 Bedroom 499 sq.ft.





FLOOR 3

#### THE REDBRIDGE

1 Bedroom 504 sq.ft.





#### THE ROSEHILL

1 Bedroom 510 sq.ft.



# THE HARROW

1 Bedroom 513 sq.ft.



#### THE BARNET S

1 Bedroom 577 sq.ft.





# THE BARNET

1 Bedroom 583 sq.ft.





## THE FULHAM

1 Bedroom + Study 630 sq.ft.





#### THE BROMLEY S

1 Bedroom + Den 533 sq.ft.





FLOOR 7

FLOOR 8

### THE STRATFORD

1 Bedroom + Den 540 sq.ft.





### THE KENTON B

1 Bedroom + Den 562 sq.ft.







2nd FLOOR ONLY



FLOOR 2

FLOOR 3

## THE BROMLEY B

1 Bedroom + Den 576 sq.ft.





2nd FLOOR ONLY



FLOOR 3 FLOOR 2

### THE SOUTHBANK

1 Bedroom + Den 622 sq.ft.



### THE GREENWICH

1 Bedroom + Den 640 sq.ft.





# THE HOUNSLOW

1 Bedroom + Den 642 sq.ft.





#### THE LAMBETH

1 Bedroom + Den 648 sq.ft.





#### THE STOCKWELL

1 Bedroom + Den 691 sq.ft.





### THE ENFIELD S

2 Bedroom 586 sq.ft.





FLOOR 7

FLOOR 8

# THE ENFIELD B

2 Bedroom 610 sq.ft.



ENFIELD - A

2nd FLOOR ONLY



FLOOR 3 FLOOR 2

#### THE LEWISHAM

2 Bedroom 647 sq.ft.





FLOOR 3

FLOORS 4-6

### THE NEWHAM

2 Bedroom 649 sq.ft.





FLOOR 3

# THE SOUTHGATE

2 Bedroom 654 sq.ft.





7th FLOOR ONLY



FLOOR 7

FLOOR 8

### THE KINGSBURY

2 Bedroom 707 sq.ft.



#### THE FINCHLEY

2 Bedroom 714 sq.ft.



7th FLOOR ONLY



FLOOR 7

FLOOR 8

## THE COLINDALE

2 Bedroom 716 sq.ft.