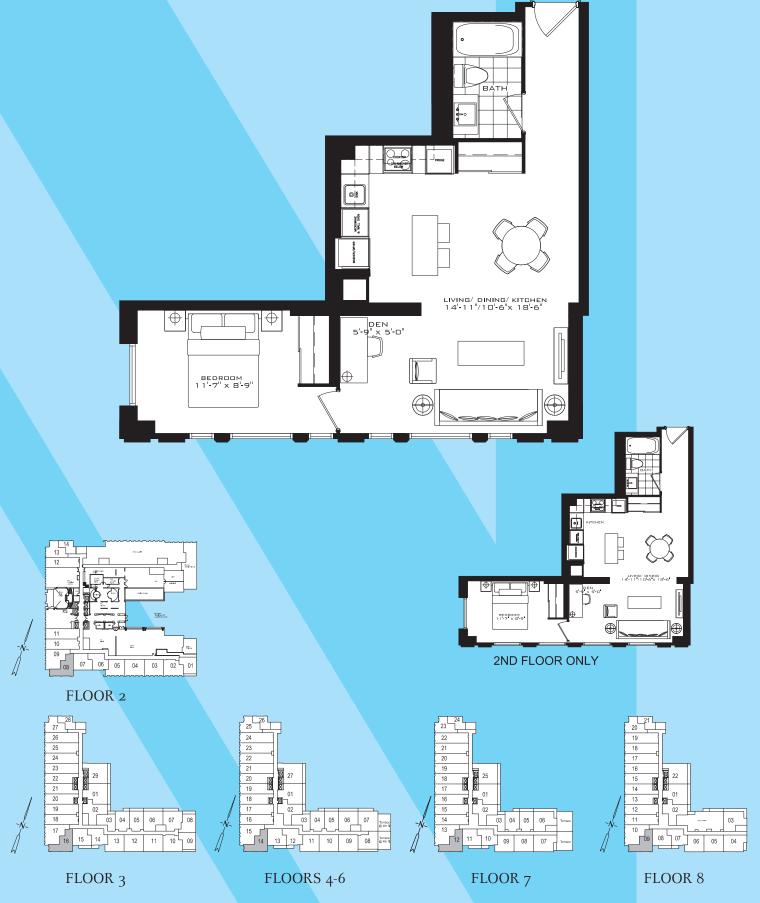

## THE ROMFORD

Studio 319 sq.ft.





### THE EUSTON

1 Bedroom 455 sq.ft.





# THE VAUXHALL

1 Bedroom 484 sq.ft.





## THE WATERLOO

1 Bedroom 499 sq.ft.





FLOOR 3

#### THE REDBRIDGE

1 Bedroom 504 sq.ft.





#### THE ROSEHILL

1 Bedroom 510 sq.ft.



# THE HARROW

1 Bedroom 513 sq.ft.



#### THE BARNET S

1 Bedroom 577 sq.ft.





# THE BARNET

1 Bedroom 583 sq.ft.





## THE FULHAM

1 Bedroom + Study 630 sq.ft.





#### THE BROMLEY S

1 Bedroom + Den 533 sq.ft.





FLOOR 7

FLOOR 8

### THE STRATFORD

1 Bedroom + Den 540 sq.ft.





### THE KENTON B

1 Bedroom + Den 562 sq.ft.







2nd FLOOR ONLY



FLOOR 2

FLOOR 3

## THE BROMLEY B

1 Bedroom + Den 576 sq.ft.





2nd FLOOR ONLY



FLOOR 3 FLOOR 2

### THE SOUTHBANK

1 Bedroom + Den 622 sq.ft.



### THE GREENWICH

1 Bedroom + Den 640 sq.ft.





# THE HOUNSLOW

1 Bedroom + Den 642 sq.ft.





#### THE LAMBETH

1 Bedroom + Den 648 sq.ft.





#### THE STOCKWELL

1 Bedroom + Den 691 sq.ft.





### THE ENFIELD S

2 Bedroom 586 sq.ft.





FLOOR 7

FLOOR 8

# THE ENFIELD B

2 Bedroom 610 sq.ft.



ENFIELD - A

2nd FLOOR ONLY



FLOOR 3 FLOOR 2

#### THE LEWISHAM

2 Bedroom 647 sq.ft.





FLOOR 3

FLOORS 4-6

### THE NEWHAM

2 Bedroom 649 sq.ft.





FLOOR 3

# THE SOUTHGATE

2 Bedroom 654 sq.ft.





7th FLOOR ONLY



FLOOR 7

FLOOR 8

### THE KINGSBURY

2 Bedroom 707 sq.ft.



#### THE FINCHLEY

2 Bedroom 714 sq.ft.



7th FLOOR ONLY



FLOOR 7

FLOOR 8

## THE COLINDALE

2 Bedroom 716 sq.ft.





TERRACE AT 4th FLOOR ONLY



FLOORS 4-6

#### THE BAYSWATER

2 Bedroom 725 sq.ft.