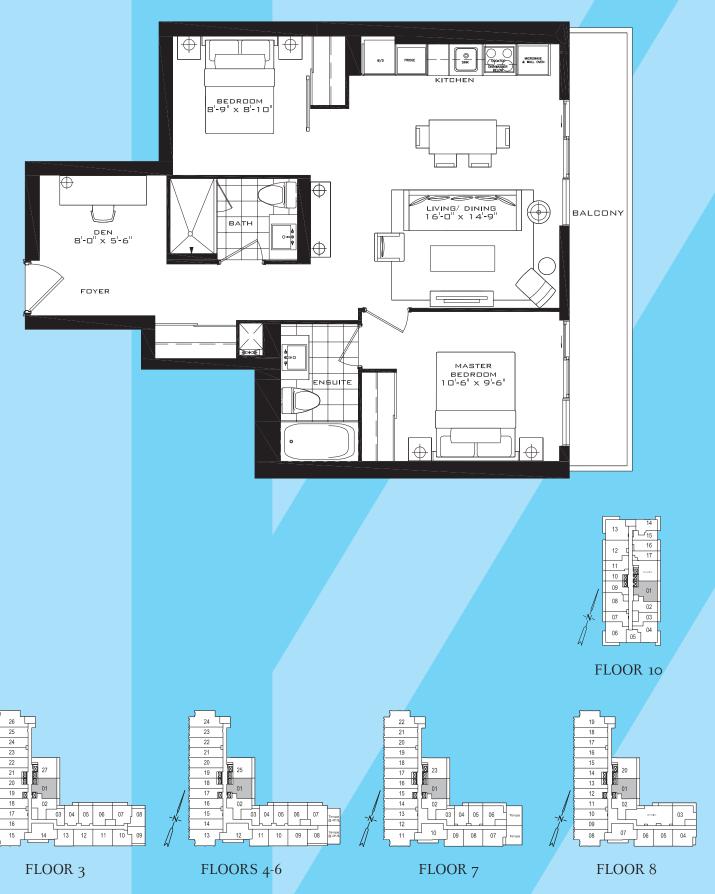

## THE WATERLOO

1 Bedroom 499 sq.ft.

FLOOR 3

#### THE REDBRIDGE

1 Bedroom 504 sq.ft.

#### THE BROMLEY S

1 Bedroom + Den 533 sq.ft.

FLOOR 7

FLOOR 8

### THE STRATFORD

1 Bedroom + Den 540 sq.ft.