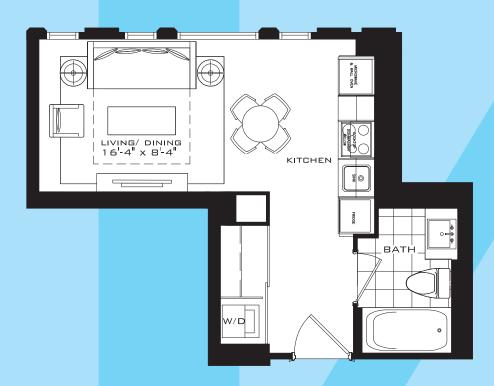

## THE ROMFORD

Studio 319 sq.ft.





### THE EUSTON

1 Bedroom 455 sq.ft.





# THE VAUXHALL

1 Bedroom 484 sq.ft.





## THE WATERLOO

1 Bedroom 499 sq.ft.





FLOOR 3

#### THE REDBRIDGE

1 Bedroom 504 sq.ft.





#### THE ROSEHILL

1 Bedroom 510 sq.ft.



# THE HARROW

1 Bedroom 513 sq.ft.



#### THE BARNET S

1 Bedroom 577 sq.ft.





# THE BARNET

1 Bedroom 583 sq.ft.





## THE FULHAM

1 Bedroom + Study 630 sq.ft.





#### THE BROMLEY S

1 Bedroom + Den 533 sq.ft.





FLOOR 7

FLOOR 8

### THE STRATFORD

1 Bedroom + Den 540 sq.ft.





### THE KENTON B

1 Bedroom + Den 562 sq.ft.







2nd FLOOR ONLY



FLOOR 2

FLOOR 3

## THE BROMLEY B

1 Bedroom + Den 576 sq.ft.





2nd FLOOR ONLY



FLOOR 3 FLOOR 2

### THE SOUTHBANK

1 Bedroom + Den 622 sq.ft.



### THE GREENWICH

1 Bedroom + Den 640 sq.ft.





# THE