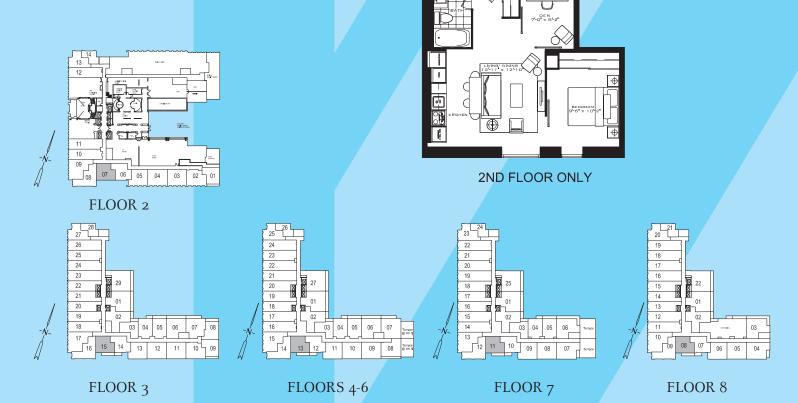

## THE ROMFORD

Studio 319 sq.ft.





### THE EUSTON

1 Bedroom 455 sq.ft.





# THE VAUXHALL

1 Bedroom 484 sq.ft.





## THE WATERLOO

1 Bedroom 499 sq.ft.





FLOOR 3

#### THE REDBRIDGE

1 Bedroom 504 sq.ft.





#### THE ROSEHILL

1 Bedroom 510 sq.ft.



# THE HARROW

1 Bedroom 513 sq.ft.



#### THE BARNET S

1 Bedroom 577 sq.ft.





# THE BARNET

1 Bedroom 583 sq.ft.





## THE FULHAM

1 Bedroom + Study 630 sq.ft.





#### THE BROMLEY S

1 Bedroom + Den 533 sq.ft.





FLOOR 7

FLOOR 8

### THE STRATFORD

1 Bedroom + Den 540 sq.ft.





### THE KENTON B

1 Bedroom + Den 562 sq.ft.







2nd FLOOR ONLY



FLOOR 2

FLOOR 3

## THE BROMLEY B

1 Bedroom + Den 576 sq.ft.





2nd FLOOR ONLY



FLOOR 3 FLOOR 2

### THE SOUTHBANK

1 Bedroom + Den 622 sq.ft.



### THE GREENWICH

1 Bedroom + Den 640 sq.ft.





# THE HOUNSLOW

1 Bedroom + Den 642 sq.ft.





#### THE LAMBETH

1 Bedroom + Den 648 sq.ft.





#### THE STOCKWELL

1 Bedroom + Den 691 sq.ft.





### THE ENFIELD S

2 Bedroom 586 sq.ft.





FLOOR 7

FLOOR 8

# THE ENFIELD B

2 Bedroom 610 sq.ft.



ENFIELD - A

2nd FLOOR ONLY



FLOOR 3 FLOOR 2

#### THE LEWISHAM

2 Bedroom 647 sq.ft.





FLOOR 3

FLOORS 4-6

### THE NEWHAM

2 Bedroom 649 sq.ft.





FLOOR 3

# THE SOUTHGATE

2 Bedroom 654 sq.ft.





7th FLOOR ONLY



FLOOR 7

FLOOR 8

### THE KINGSBURY

2 Bedroo