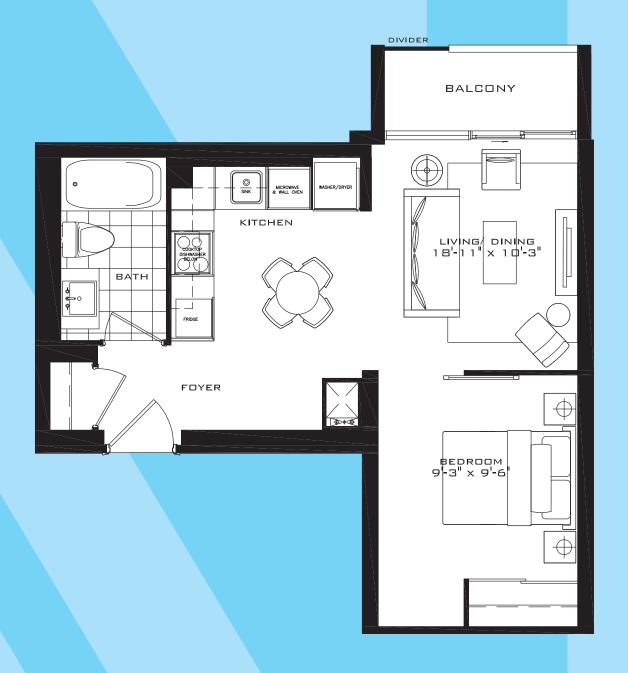

## THE ROMFORD

Studio 319 sq.ft.





### THE EUSTON

1 Bedroom 455 sq.ft.





# THE VAUXHALL

1 Bedroom 484 sq.ft.





## THE WATERLOO

1 Bedroom 499 sq.ft.





FLOOR 3

#### THE REDBRIDGE

1 Bedroom 504 sq.ft.





#### THE ROSEHILL

1 Bedroom 510 sq.ft.



# THE HARROW

1 Bedroom 513 sq.ft.



#### THE BARNET S

1 Bedroom 577 sq.ft.





# THE BARNET

1 Bedroom 583 sq.ft.





## THE FULHAM

1 Bedroom + Study 630 sq.ft.





#### THE BROMLEY S

1 Bedroom + Den 533 sq.ft.





FLOOR 7

FLOOR 8

### THE STRATFORD

1 Bedroom + Den 540 sq.ft.





### THE KENTON B

1 Bedroom + Den 562 sq.ft.







2nd FLOOR ONLY



FLOOR 2

FLOOR 3

## THE BROMLEY B

1 Bedroom + Den 576 sq.ft.





2nd FLOOR ONLY



FLOOR 3 FLOOR 2

### THE SOUTHBANK

1 Bedroom + Den 622 sq.ft.



### THE GREENWICH

1 Bedroom + Den 640 sq.ft.





# THE HOUNSLOW

1 Bedroom + Den 642 sq.ft.