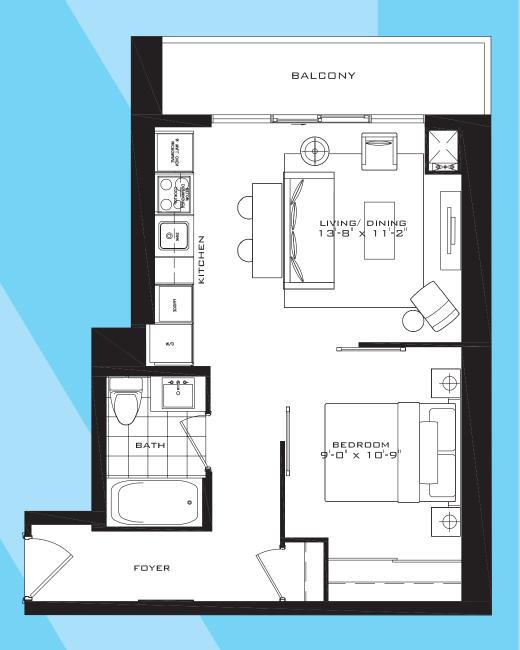

## THE ROMFORD

Studio 319 sq.ft.





### THE EUSTON

1 Bedroom 455 sq.ft.





# THE VAUXHALL

1 Bedroom 484 sq.ft.





## THE WATERLOO

1 Bedroom 499 sq.ft.





FLOOR 3

#### THE REDBRIDGE

1 Bedroom 504 sq.ft.





#### THE ROSEHILL

1 Bedroom 510 sq.ft.



# THE HARROW

1 Bedroom 513 sq.ft.



#### THE BARNET S

1 Bedroom 577 sq.ft.





# THE BARNET

1 Bedroom 583 sq.ft.





## THE FULHAM

1 Bedroom + Study 630 sq.ft.





#### THE BROMLEY S

1 Bedroom + Den 533 sq.ft.





FLOOR 7

FLOOR 8

### THE STRATFORD

1 Bedroom + Den 540 sq.ft.





### THE KENTON B

1 Bedroom + Den 562 sq.ft.







2nd FLOOR ONLY



FLOOR 2

FLOOR 3

## THE BROMLEY B

1 Bedroom + Den 576 sq.ft.





2nd FLOOR ONLY



FLOOR 3 FLOOR 2

### THE SOUTHBANK

1 Bedroom + Den 622 sq.ft.



### THE GREENWICH

1 Bedroom + Den 640 sq.ft.





# THE HOUNSLOW

1 Bedroom + Den 642 sq.ft.





#### THE LAMBETH

1 Bedroom + Den 648 sq.ft.





#### THE STOCKWELL

1 Bedroom + De