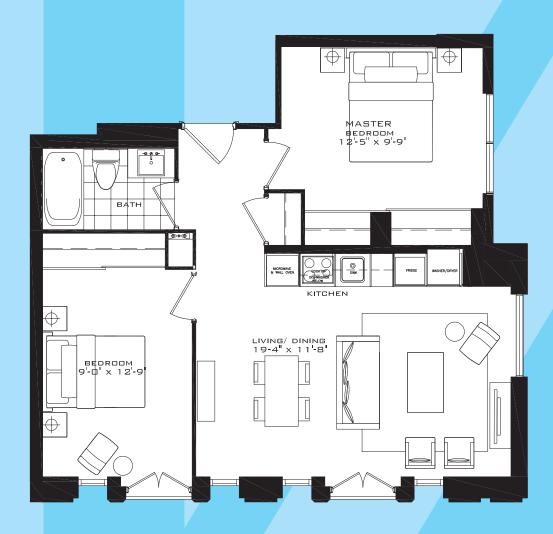

2nd FLOOR ONLY



FLOOR 3 FLOOR 2

### THE SOUTHBANK

1 Bedroom + Den 622 sq.ft.



### THE GREENWICH

1 Bedroom + Den 640 sq.ft.





# THE HOUNSLOW

1 Bedroom + Den 642 sq.ft.





#### THE LAMBETH

1 Bedroom + Den 648 sq.ft.





#### THE STOCKWELL

1 Bedroom + Den 691 sq.ft.





### THE ENFIELD S

2 Bedroom 586 sq.ft.





FLOOR 7

FLOOR 8

# THE ENFIELD B

2 Bedroom 610 sq.ft.



ENFIELD - A

2nd FLOOR ONLY



FLOOR 3 FLOOR 2

#### THE LEWISHAM

2 Bedroom 647 sq.ft.





FLOOR 3

FLOORS 4-6

### THE NEWHAM

2 Bedroom 649 sq.ft.





FLOOR 3

# THE SOUTHGATE

2 Bedroom 654 sq.ft.





7th FLOOR ONLY



FLOOR 7

FLOOR 8

### THE KINGSBURY

2 Bedroom 707 sq.ft.



#### THE FINCHLEY

2 Bedroom 714 sq.ft.



7th FLOOR ONLY



FLOOR 7

FLOOR 8

## THE COLINDALE

2 Bedroom 716 sq.ft.





TERRACE AT 4th FLOOR ONLY



FLOORS 4-6

#### THE BAYSWATER

2 Bedroom 725 sq.ft.







FLOORS 4-6

# THE HYDE PARK

2 Bedroom + Study 788 sq.ft.





All dimensions specifications and drawings are approximate. Furniture not included. Actual square footage may vary from stated floorplan. E. & O. E.

#### THE COVENT GARDEN

2 Bedroom + Den 787 sq.ft.