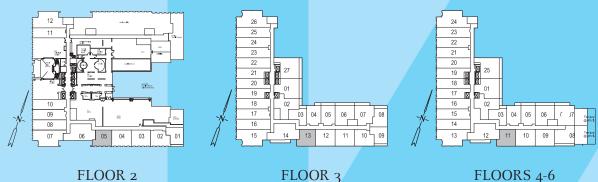

#### THE BROMLEY S

1 Bedroom + Den 533 sq.ft.

FLOOR 7

FLOOR 8

## THE BROMLEY B

1 Bedroom + Den 576 sq.ft.

2nd FLOOR ONLY

FLOOR 3 FLOOR 2