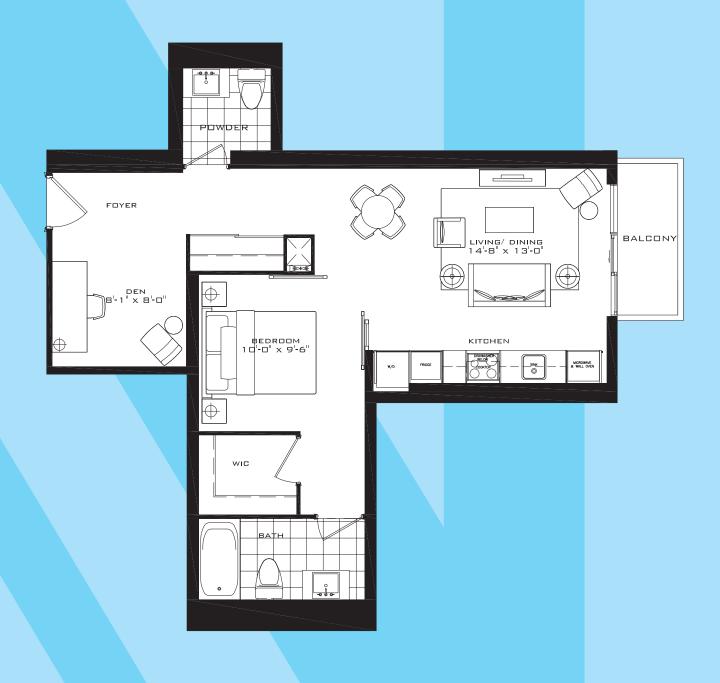

### THE SOUTHBANK

1 Bedroom + Den 622 sq.ft.

### THE GREENWICH

1 Bedroom + Den 640 sq.ft.

# THE HOUNSLOW

1 Bedroom + Den 642 sq.ft.

#### THE LAMBETH

1 Bedroom + Den 648 sq.ft.

#### THE STOCKWELL

1 Bedroom + Den 691 sq.ft.