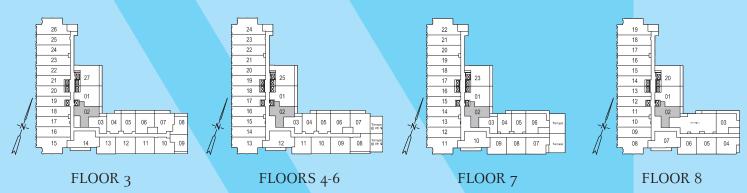

## THE WATERLOO

1 Bedroom 499 sq.ft.

FLOOR 3

#### THE REDBRIDGE

1 Bedroom 504 sq.ft.

#### THE ROSEHILL

1 Bedroom 510 sq.ft.

# THE HARROW

1 Bedroom 513 sq.ft.

#### THE BARNET S

1 Bedroom 577 sq.ft.

# THE BARNET

1 Bedroom 583 sq.ft.

## THE FULHAM

1 Bedroom + Study 630 sq.ft.

#### THE BROMLEY S

1 Bedroom + Den 533 sq.ft.

FLOOR 7

FLOOR 8