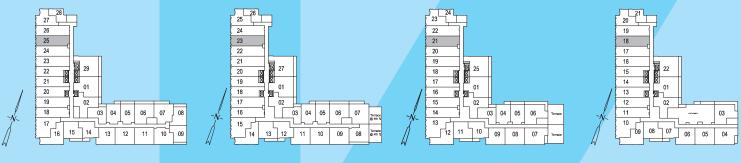

## THE WATERLOO

1 Bedroom 499 sq.ft.

FLOOR 3

#### THE REDBRIDGE

1 Bedroom 504 sq.ft.

#### THE ROSEHILL

1 Bedroom 510 sq.ft.

# THE HARROW

1 Bedroom 513 sq.ft.

#### THE BARNET S

1 Bedroom 577 sq.ft.

# THE BARNET

1 Bedroom 583 sq.ft.

## THE FULHAM

1 Bedroom + Study 630 sq.ft.

#### THE BROMLEY S

1 Bedroom + Den 533 sq.ft.

FLOOR 7

FLOOR 8

### THE STRATFORD

1 Bedroom + Den 540 sq.ft.

### THE KENTON B

1 Bedroom + Den 562 sq.ft.

2nd FLOOR ONLY

FLOOR 2

FLOOR 3

## THE BROMLEY B

1 Bedroom + Den 576 sq.ft.

2nd FLOOR ONLY

FLOOR 3 FLOOR 2