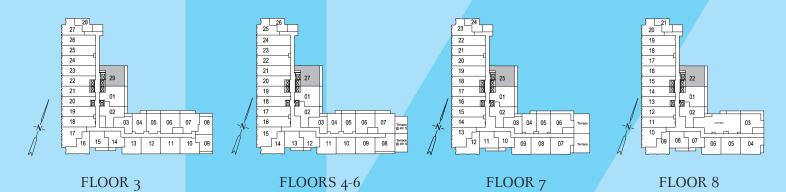

## THE WATERLOO

1 Bedroom 499 sq.ft.

FLOOR 3

#### THE REDBRIDGE

1 Bedroom 504 sq.ft.

#### THE BROMLEY S

1 Bedroom + Den 533 sq.ft.

FLOOR 7

FLOOR 8

### THE STRATFORD

1 Bedroom + Den 540 sq.ft.