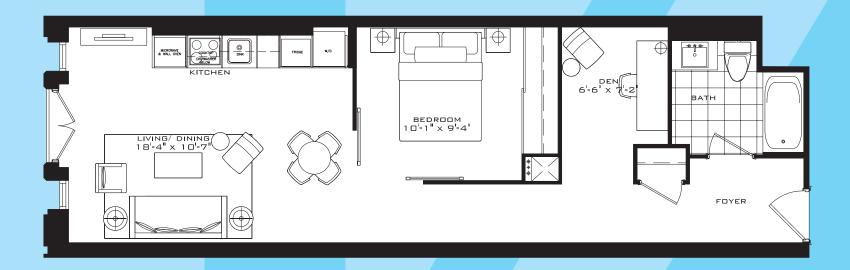

.





# THE VAUXHALL

1 Bedroom 484 sq.ft.





## THE WATERLOO

1 Bedroom 499 sq.ft.





FLOOR 3

#### THE REDBRIDGE

1 Bedroom 504 sq.ft.





#### THE ROSEHILL

1 Bedroom 510 sq.ft.



# THE HARROW

1 Bedroom 513 sq.ft.



#### THE BARNET S

1 Bedroom 577 sq.ft.





# THE BARNET

1 Bedroom 583 sq.ft.





## THE FULHAM

1 Bedroom + Study 630 sq.ft.





#### THE BROMLEY S

1 Bedroom + Den 533 sq.ft.





FLOOR 7

FLOOR 8

### THE STRATFORD

1 Bedroom + Den 540 sq.ft.





### THE KENTON B

1 Bedroom + Den 562 sq.ft.







2nd FLOOR ONLY



FLOOR 2

FLOOR 3

## THE BROMLEY B

1 Bedroom + Den 576 sq.ft.





2nd FLOOR ONLY



FLOOR 3 FLOOR 2

### THE SOUTHBANK

1 Bedroom + Den 622 sq.ft.



### THE GREENWICH

1 Bedroom + Den 640 sq.ft.





# THE HOUNSLOW

1 Bedroom + Den 642 sq.ft.





#### THE LAMBETH

1 Bedroom + Den 648 sq.ft.





#### THE STOCKWELL

1 Bedroom + Den 691 sq.ft.





### THE ENFIELD S

2 Bedroom 586 sq.ft.





FLOOR 7

FLOOR 8

# THE ENFIELD B

2 Bedroom 610 sq.ft.



ENFIELD - A

2nd FLOOR ONLY



FLOOR 3 FLOOR 2

#### THE LEWISHAM

2 Bedroom 647 sq.ft.





FLOOR 3

FLOORS 4-6

### THE NEWHAM

2 Bedroom 649 sq.ft.





FLOOR 3

# THE SOUTHGATE

2 Bedroom 654 sq.ft.





7th FLOOR ONLY



FLOOR 7

FLOOR 8

### THE KINGSBURY

2 Bedroom 707 sq.ft.



#### THE FINCHLEY

2 Bedroom 714 sq.ft.



7th FLOOR ONLY



FLOOR 7

FLOOR 8

## THE COLINDALE

2 Bedroom 716 sq.ft.





TERRACE AT 4th FLOOR ONLY



FLOORS 4-6

#### THE BAYSWATER

2 Bedroom 725 sq.ft.







FLOORS 4-6

# THE HYDE PARK

2 Bedroom + Study 788 sq.ft.





All dimensions specification