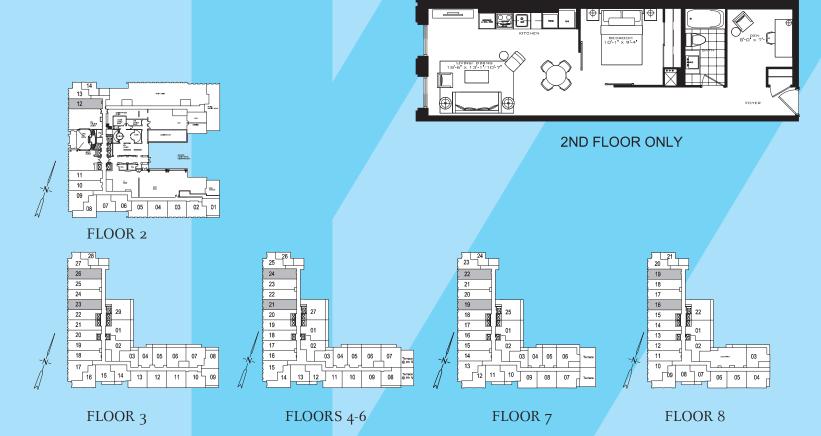

### THE KENTON B

1 Bedroom + Den 562 sq.ft.

2nd FLOOR ONLY

FLOOR 2

FLOOR 3

## THE BROMLEY B

1 Bedroom + Den 576 sq.ft.

2nd FLOOR ONLY

FLOOR 3 FLOOR 2