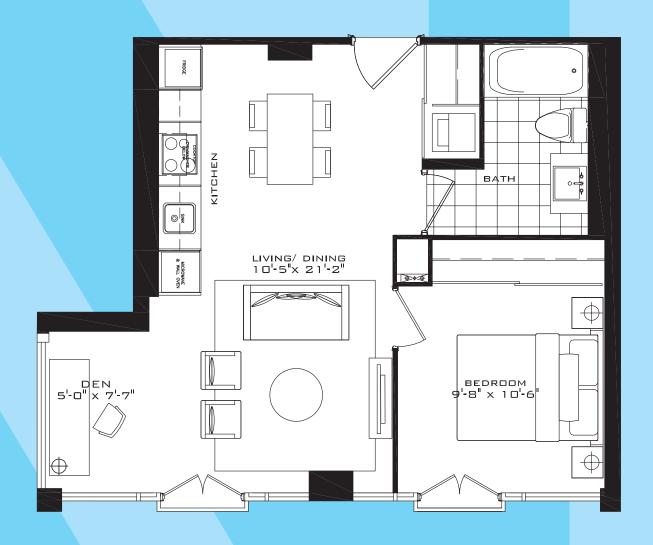

#### THE BROMLEY S

1 Bedroom + Den 533 sq.ft.

FLOOR 7

FLOOR 8

### THE STRATFORD

1 Bedroom + Den 540 sq.ft.