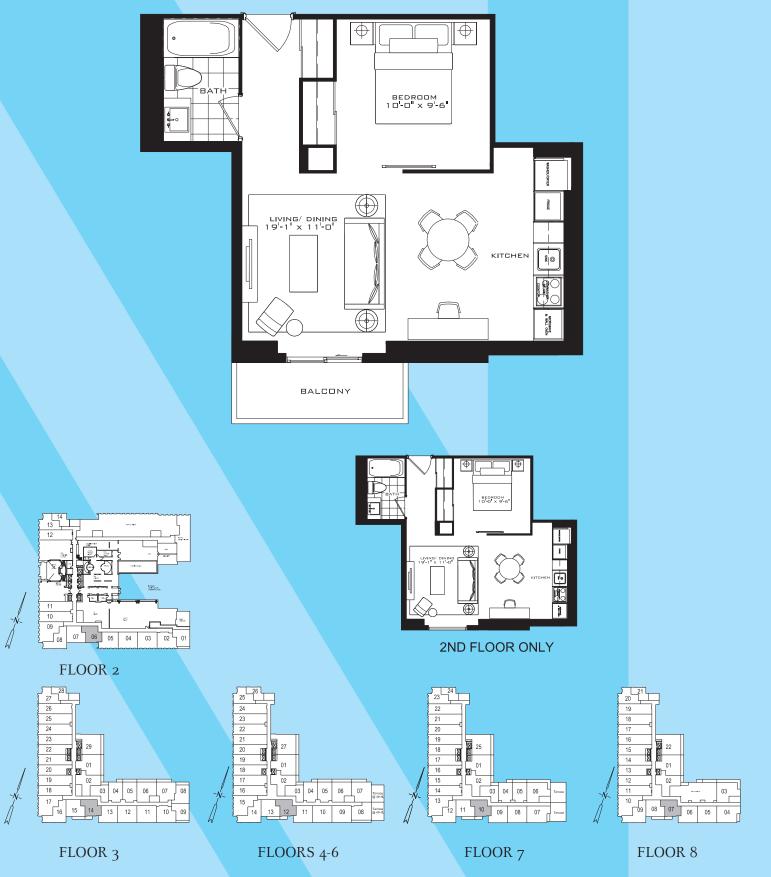

# THE HARROW

1 Bedroom 513 sq.ft.

### THE KENTON B

1 Bedroom + Den 562 sq.ft.

2nd FLOOR ONLY

FLOOR 2

FLOOR 3