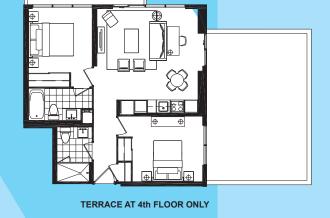

# THE GREENWICH

1 Bedroom + Den 640 sq.ft.





# THE HOUNSLOW

1 Bedroom + Den 642 sq.ft.





#### THE LAMBETH

1 Bedroom + Den 648 sq.ft.





#### THE STOCKWELL

1 Bedroom + Den 691 sq.ft.





### THE ENFIELD S

2 Bedroom 586 sq.ft.





FLOOR 7

FLOOR 8

# THE ENFIELD B

2 Bedroom 610 sq.ft.



ENFIELD - A

2nd FLOOR ONLY



FLOOR 3 FLOOR 2

#### THE LEWISHAM

2 Bedroom 647 sq.ft.





FLOOR 3

FLOORS 4-6

### THE NEWHAM

2 Bedroom 649 sq.ft.





FLOOR 3

# THE SOUTHGATE

2 Bedroom 654 sq.ft.





7th FLOOR ONLY



FLOOR 7

FLOOR 8

### THE KINGSBURY

2 Bedroom 707 sq.ft.



#### THE FINCHLEY

2 Bedroom 714 sq.ft.



7th FLOOR ONLY



FLOOR 7

FLOOR 8

## THE COLINDALE

2 Bedroom 716 sq.ft.





TERRACE AT 4th FLOOR ONLY



FLOORS 4-6

#### THE BAYSWATER

2 Bedroom 725 sq.ft.







FLOORS 4-6

# THE HYDE PARK

2 Bedroom + Study 788 sq.ft.





All dimensions specifications and drawings are approximate. Furniture not included. Actual square footage may vary from stated floorplan. E. & O. E.

#### THE COVENT GARDEN

2 Bedroom + Den 787 sq.ft.