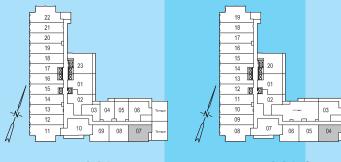

# THE STRATFORD

1 Bedroom + Den 540 sq.ft.





### THE KENTON B

1 Bedroom + Den 562 sq.ft.







2nd FLOOR ONLY



FLOOR 2

FLOOR 3

## THE BROMLEY B

1 Bedroom + Den 576 sq.ft.





2nd FLOOR ONLY



FLOOR 3 FLOOR 2

### THE SOUTHBANK

1 Bedroom + Den 622 sq.ft.



### THE GREENWICH

1 Bedroom + Den 640 sq.ft.





# THE HOUNSLOW

1 Bedroom + Den 642 sq.ft.





#### THE LAMBETH

1 Bedroom + Den 648 sq.ft.





#### THE STOCKWELL

1 Bedroom + Den 691 sq.ft.





### THE ENFIELD S

2 Bedroom 586 sq.ft.





FLOOR 7

FLOOR 8

# THE ENFIELD B

2 Bedroom 610 sq.ft.



ENFIELD - A

2nd FLOOR ONLY



FLOOR 3 FLOOR 2

#### THE LEWISHAM

2 Bedroom 647 sq.ft.





FLOOR 3

FLOORS 4-6

### THE NEWHAM

2 Bedroom 649 sq.ft.





FLOOR 3

# THE SOUTHGATE

2 Bedroom 654 sq.ft.





7th FLOOR ONLY



FLOOR 7

FLOOR 8

### THE KINGSBURY

2 Bedroom 707 sq.ft.



#### THE FINCHLEY

2 Bedroom 714 sq.ft.



7th FLOOR ONLY



FLOOR 7

FLOOR 8

## THE COLINDALE

2 Bedroom 716 sq.ft.





TERRACE AT 4th FLOOR ONLY



FLOORS 4-6

#### THE BAYSWATER

2 Bedroom 725 sq.ft.







FLOORS 4-6

# THE HYDE PARK

2 Bedroom + Study 788 sq.ft.





All dimensions specifications and drawings are approximate. Furniture not included. Actual square footage may vary from stated floorplan. E. & O. E.

#### THE COVENT GARDEN

2 Bedroom + Den 787 sq.ft.