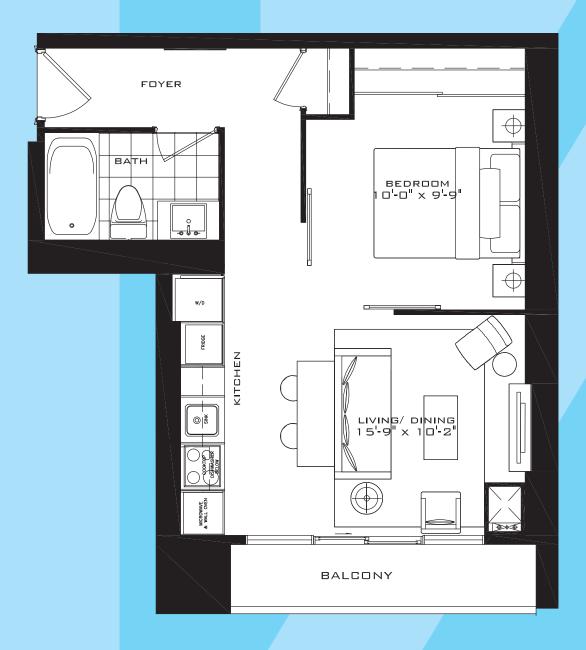

## THE ROMFORD

Studio 319 sq.ft.





### THE EUSTON

1 Bedroom 455 sq.ft.





# THE VAUXHALL

1 Bedroom 484 sq.ft.





## THE WATERLOO

1 Bedroom 499 sq.ft.





FLOOR 3

#### THE REDBRIDGE

1 Bedroom 504 sq.ft.





#### THE ROSEHILL

1 Bedroom 510 sq.ft.



# THE HARROW

1 Bedroom 513 sq.ft.



#### THE BARNET S

1 Bedroom 577 sq.ft.





# THE BARNET

1 Bedroom 583 sq.ft.





## THE FULHAM

1 Bedroom + Study 630 sq.ft.





#### THE BROMLEY S

1 Bedroom + Den 533 sq.ft.





FLOOR 7

FLOOR 8

### THE STRATFORD

1 Bedroom + Den 540 sq.ft.





### THE KENTON B

1 Bedroom + Den 562 sq.ft.







2nd FLOOR ONLY



FLOOR 2

FLOOR 3

## THE BROMLEY B

1 Bedroom + Den 576 sq.ft.





2nd FLOOR ONLY



FLOOR 3 FLOOR 2

### THE SOUTHBANK

1 Bedroom + Den 622 sq.ft.



### THE GREENWICH

1 Bedroom + Den 640 sq.ft.





# THE HOUNSLOW

1 Bedroom + Den 642 sq.ft.





#### THE LAMBETH

1 Bedroom + Den 648 sq.