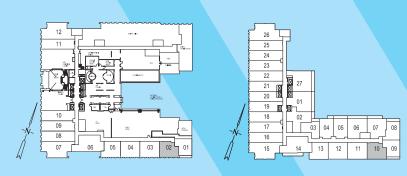

#### THE BROMLEY S

1 Bedroom + Den 533 sq.ft.

FLOOR 7

FLOOR 8

## THE BROMLEY B

1 Bedroom + Den 576 sq.ft.

2nd FLOOR ONLY

FLOOR 3 FLOOR 2