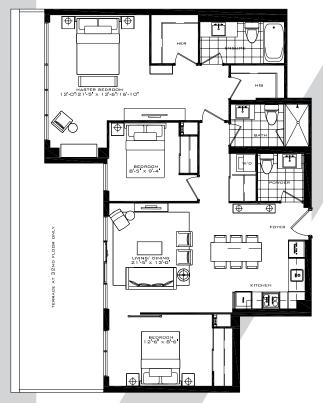

# THE HILLINGDON

3 Bedroom 1,112 sq.ft.

32 FLOOR ONLY

All dimensions specifications and drawings are approximate. Furniture not included. Actual square footage may vary from stated floorplan. E. & O. E.

32 FLOOR