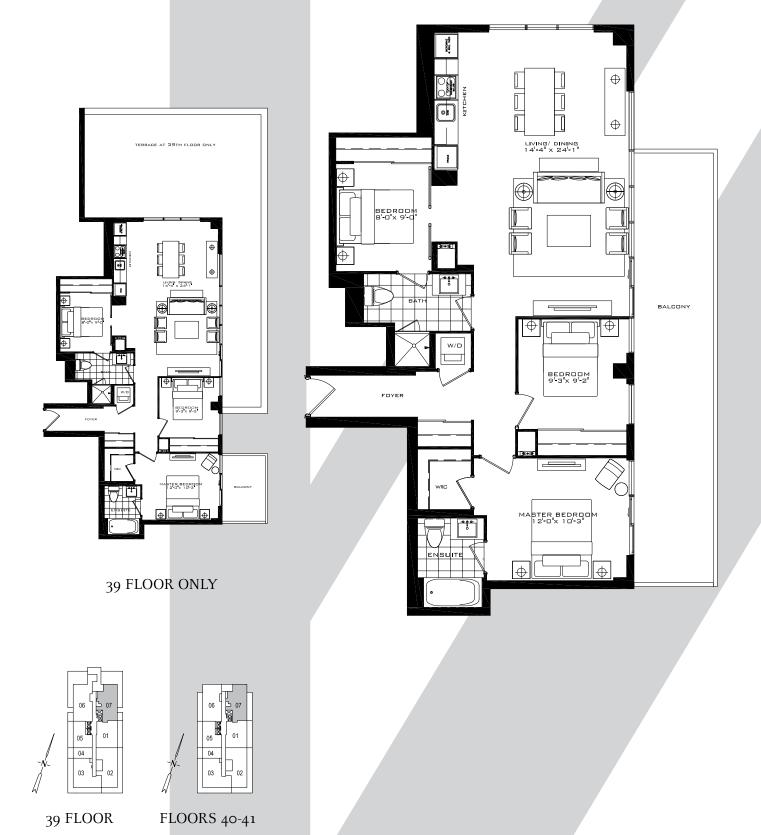

D

1 Bedroom + Den 551 sq.ft.





## THE WALTHAM

2 Bedroom 625 sq.ft.



# THE PADDINGTON

2 Bedroom 687 sq.ft.





FLOORS 35-38

#### THE KENSINGTON

2 Bedroom + Den 905 sq.ft.







# THE KENSINGTON

2 Bedroom + Den 905 sq.ft.



32 FLOOR ONLY





32 FLOOR 33 FLOOR

#### THE DALLINGTON

3 Bedroom 911 sq.ft.





FLOORS 40-41

## THE BRISTOL 3

3 Bedroom 931 sq.ft.





FLOOR 39 FLOORS 40-41

## THE ACTON 3

3 Bedroom 953 sq.ft.



All dimensions specifications and drawings are approximate. Furniture not included. Actual square footage may vary from stated floorplan. E. & O. E.

#### THE WESTMINSTER

3 Bedroom 956 sq.ft.



## THE WESTMINSTER

3 Bedroom 956 sq.ft.



32 FLOOR ONLY



33 FLOOR ONLY



# THE NORTHWOOD

3 Bedroom 1,048 sq.ft.



## THE HASTINGS

3 Bedroom 1,059 sq.ft.



# THE HILLINGDON

3 Bedroom 1,112 sq.ft.



34 FLOOR

# THE HILLINGDON

3 Bedroom 1,112 sq.ft.



32 FLOOR ONLY



All dimensions specifications and drawings are approximate. Furniture not included. Actual square footage may vary from stated floorplan. E. & O. E.

32 FLOOR

## THE KEW GARDENS

3 Bedroom 1,126 sq.ft.



# THE KEW GARDENS

3 Bedroom 1,126 sq.ft.



32 FLOOR ONLY





33 FLOOR ONLY

## THE WIMBLEDON

3 Bedroom 1,111 sq.ft.





# THE WIMBLEDON

3 Bedroom 1,111 sq.ft.



32 FLOOR ONLY



33 FLOOR ONLY



#### THE HAMMERSMITH

3 Bedroom 1,184 sq.ft.



# THE SUTTON

3 Bedroom 1,190 sq.ft.



# THE SUTTON

3 Bedroom 1,190 sq.ft.





32 FLOOR ONLY

33 FLOOR ONLY