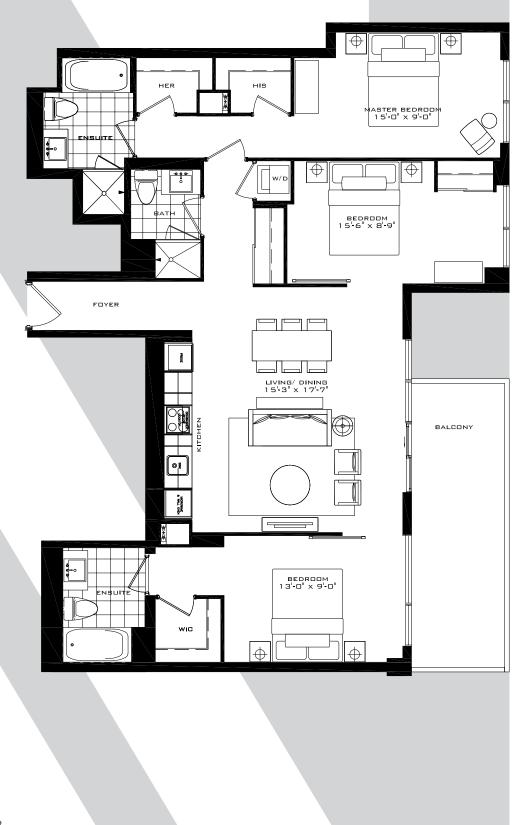

oorplan. E. & O. E.

#### THE WESTMINSTER

3 Bedroom 956 sq.ft.



## THE WESTMINSTER

3 Bedroom 956 sq.ft.



32 FLOOR ONLY



33 FLOOR ONLY



# THE NORTHWOOD

3 Bedroom 1,048 sq.ft.



## THE HASTINGS

3 Bedroom 1,059 sq.ft.



# THE HILLINGDON

3 Bedroom 1,112 sq.ft.



34 FLOOR

# THE HILLINGDON

3 Bedroom 1,112 sq.ft.



32 FLOOR ONLY



All dimensions specifications and drawings are approximate. Furniture not included. Actual square footage may vary from stated floorplan. E. & O. E.

32 FLOOR

## THE KEW GARDENS

3 Bedroom 1,126 sq.ft.



# THE KEW GARDENS

3 Bedroom 1,126 sq.ft.



32 FLOOR ONLY





33 FLOOR ONLY

## THE WIMBLEDON

3 Bedroom 1,111 sq.ft.





# THE WIMBLEDON

3 Bedroom 1,111 sq.ft.



32 FLOOR ONLY



33 FLOOR ONLY



#### THE HAMMERSMITH

3 Bedroom 1,184 sq.ft.



# THE SUTTON

3 Bedroom 1,190 sq.ft.



# THE SUTTON

3 Bedroom 1,190 sq.ft.





32 FLOOR ONLY

33 FLOOR ONLY