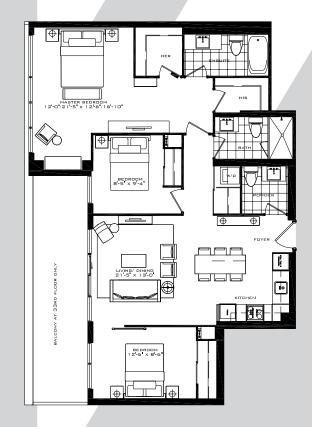

# THE HILLINGDON

3 Bedroom 1,112 sq.ft.

32 FLOOR ONLY

All dimensions specifications and drawings are approximate. Furniture not included. Actual square footage may vary from stated floorplan. E. & O. E.

32 FLOOR