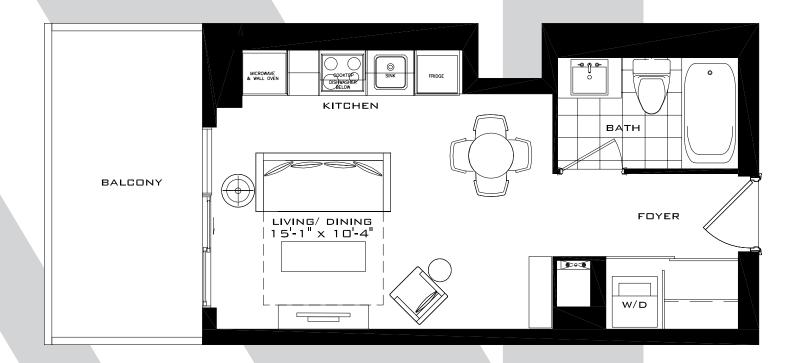

# THE NEASDEN - S

Studio 325 sq.ft.





FLOOR 39 FLOORS 40-41

# THE NEASDEN

Studio 334 sq.ft.





# THE ABBEY ROAD

1 Bedroom + Den 551 sq.ft.





## THE WALTHAM

2 Bedroom 625 sq.ft.



# THE PADDINGTON

2 Bedroom 687 sq.ft.





FLOORS 35-38

#### THE KENSINGTON

2 Bedroom + Den 905 sq.ft.







# THE KENSINGTON

2 Bedroom + Den 905 sq.ft.



32 FLOOR ONLY





32 FLOOR 33 FLOOR

#### THE DALLINGTON

3 Bedroom 911 sq.ft.





FLOORS 40-41

## THE BRISTOL 3

3 Bedroom 931 sq.ft.





FLOOR 39 FLOORS 40-41

## THE ACTON 3

3 Bedroom 953 sq.ft.



All dimensions specifications and drawings are approximate. Furniture not included. Actual square footage may vary from stated floorplan. E. & O. E.

#### THE WESTMINSTER

3 Bedroom 956 sq.ft.



## THE WESTMINSTER

3 Bedroom 956 sq.ft.



32 FLOOR ONLY



33 FLOOR ONLY



# TH