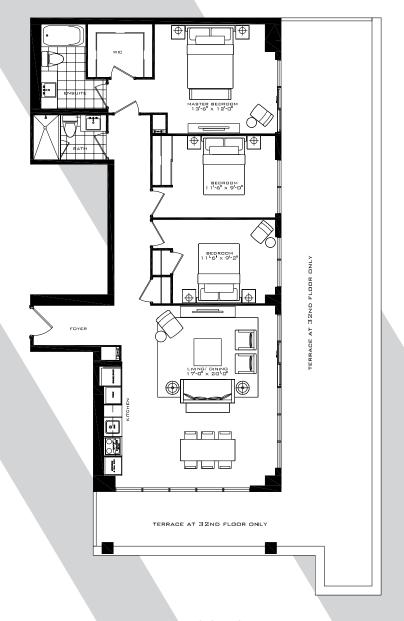

# THE HILLINGDON

3 Bedroom 1,112 sq.ft.

32 FLOOR ONLY

All dimensions specifications and drawings are approximate. Furniture not included. Actual square footage may vary from stated floorplan. E. & O. E.

32 FLOOR