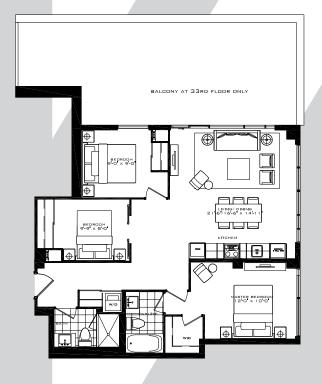

# THE HILLINGDON

3 Bedroom 1,112 sq.ft.

32 FLOOR ONLY

All dimensions specifications and drawings are approximate. Furniture not included. Actual square footage may vary from stated floorplan. E. & O. E.

32 FLOOR