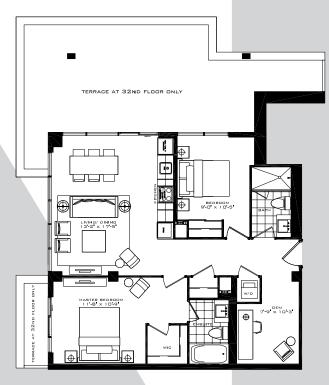

# THE NEASDEN - S

Studio 325 sq.ft.





FLOOR 39 FLOORS 40-41

# THE NEASDEN

Studio 334 sq.ft.





# THE ABBEY ROAD

1 Bedroom + Den 551 sq.ft.





## THE WALTHAM

2 Bedroom 625 sq.ft.



# THE PADDINGTON

2 Bedroom 687 sq.ft.





FLOORS 35-38

#### THE KENSINGTON

2 Bedroom + Den 905 sq.ft.







# THE KENSINGTON

2 Bedroom + Den 905 sq.ft.



32 FLOOR ONLY





32 FLOOR 33 FLOOR

#### THE DALLINGTON

3 Bedroom 911 sq.ft.





FLOORS 40-41

## THE BRISTOL 3

3 Bedroom 931 sq.ft.





FLOOR 39 FLOORS 40-41

## THE ACTON 3

3 Bedroom 953 sq.ft.



All dimensions specifications and drawings are approximate. Furniture not included. Actual square footage may vary from stated floorplan. E. & O. E.

#### THE WESTMINSTER

3 Bedroom 956 sq.ft.



## THE WESTMINSTER

3 Bedroom 956 sq.ft.



32 FLOOR ONLY



33 FLOOR ONLY



# THE NORTHWOOD

3 Bedroom 1,048 sq.ft.



## THE HASTINGS

3 Bedroom 1,059 sq.ft.



# THE HILLINGDON

3 Bedroom 1,112 sq.ft.



34 FLOOR

# THE HILLINGDON

3 Bedroom 1,112 sq.ft.



32 FLOOR ONLY



All dimensions specifications and drawings are approximate. Furniture not included. Actual square footage may vary fr