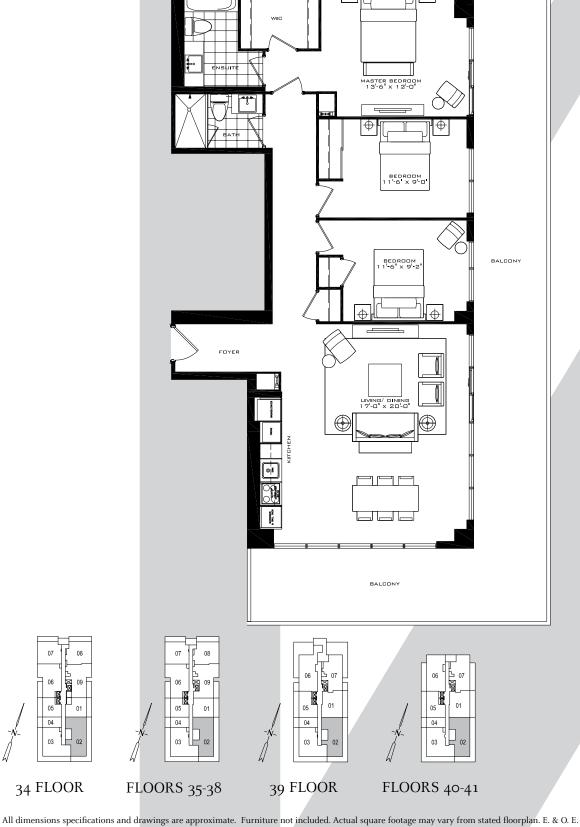

## THE ACTON 3

3 Bedroom 953 sq.ft.

All dimensions specifications and drawings are approximate. Furniture not included. Actual square footage may vary from stated floorplan. E. & O. E.