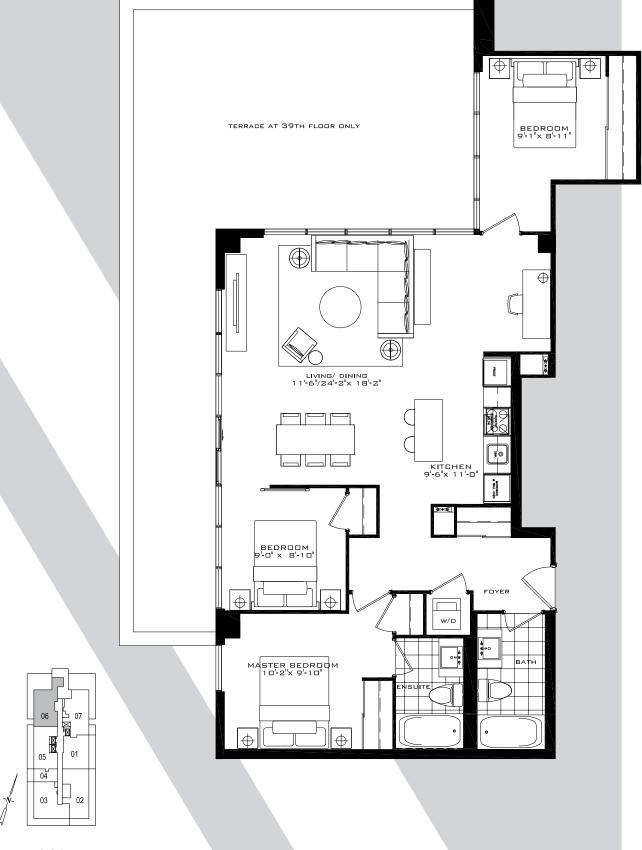

DEN

Studio 334 sq.ft.





# THE ABBEY ROAD

1 Bedroom + Den 551 sq.ft.





## THE WALTHAM

2 Bedroom 625 sq.ft.



# THE PADDINGTON

2 Bedroom 687 sq.ft.





FLOORS 35-38

#### THE KENSINGTON

2 Bedroom + Den 905 sq.ft.







# THE KENSINGTON

2 Bedroom + Den 905 sq.ft.



32 FLOOR ONLY





32 FLOOR 33 FLOOR

#### THE DALLINGTON

3 Bedroom 911 sq.ft.





FLOORS 40-41

## THE BRISTOL 3

3 Bedroom 931 sq.ft.





FLOOR 39 FLOORS 40-41

## THE ACTON 3

3 Bedroom 953 sq.ft.



All dimensions specifications and drawings are approximate. Furniture not included. Actual square footage may vary from stated floorplan. E. & O. E.

#### THE WESTMINSTER

3 Bedroom 956 sq.ft.



## THE WESTMINSTER

3 Bedroom 956 sq.ft.



32 FLOOR ONLY



33 FLOOR ONLY



# THE NORTHWOOD

3 Bedroom 1,048 sq.ft.



## THE HASTINGS

3 Bedroom 1,059 sq.ft.



# THE HILLINGDON

3 Bedroom 1,112 sq.ft.



34 FLOOR

# THE HILLINGDON

3 Bedroom 1,112 sq.ft.



32 FLOOR ONLY



All dimensions specifications and drawings are approximate. Furniture not included. Actual square footage may vary from stated floorplan. E. & O. E.

32 FLOOR

## THE KEW GARDENS

3 Bedroom 1,126 sq.ft.



# THE KEW GARDENS

3 Bedroom 1,126 sq.ft.



32 FLOOR ONLY





33 FLOOR ONLY

## THE WIMBLEDON

3 Bedroom 1,111 sq.ft.





# THE WIMBLEDON

3 Bedroom 1,111 sq.ft.



32 FLOOR ONLY



33 FLOOR ONLY



#### THE HAMMERSMITH

3 Bedroom 1,184 sq.ft.



# THE SUTTON

3 Bedroom 1,190 sq.ft.



# THE SUTTON

3 Bedroom 1,190 sq.ft.





32 FLOOR ONLY

33 FLOOR ONLY