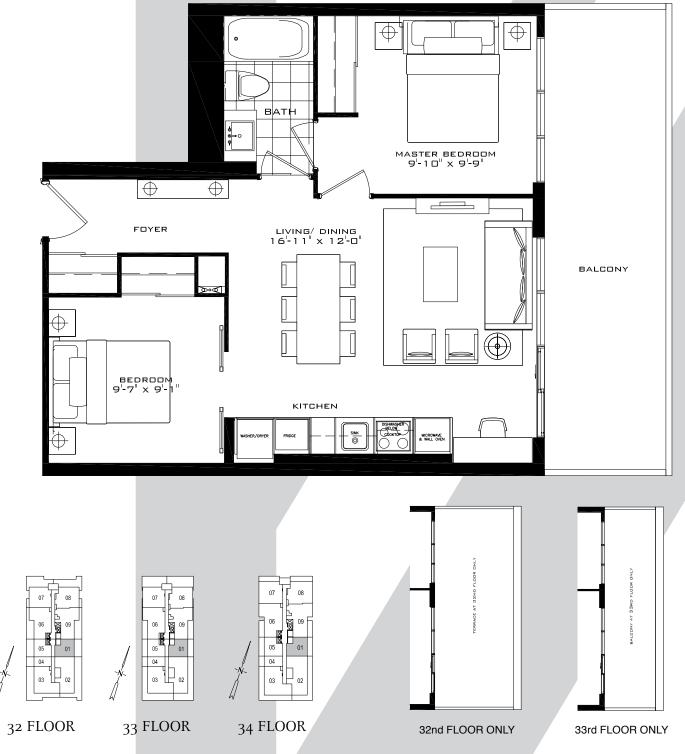

# THE HILLINGDON

3 Bedroom 1,112 sq.ft.

32 FLOOR ONLY

All dimensions specifications and drawings are approximate. Furniture not included. Actual square footage may vary from stated floorplan. E. & O. E.

32 FLOOR