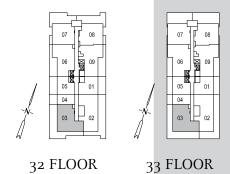

# THE KENSINGTON

2 Bedroom + Den 905 sq.ft.

32 FLOOR ONLY

32 FLOOR 33 FLOOR

## THE WESTMINSTER

3 Bedroom 956 sq.ft.

32 FLOOR ONLY

33 FLOOR ONLY