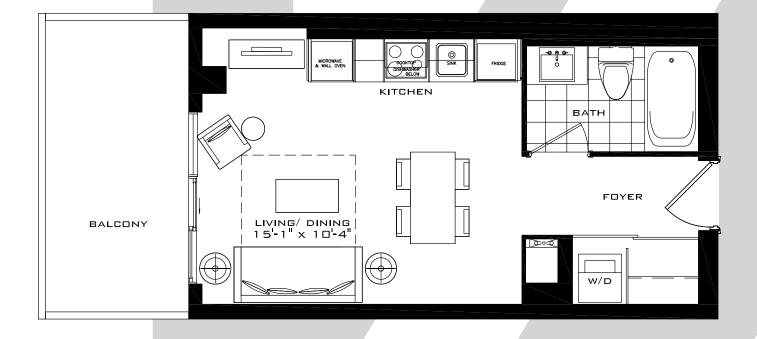

# THE NEASDEN - S

Studio 325 sq.ft.





FLOOR 39 FLOORS 40-41

# THE NEASDEN

Studio 334 sq.ft.





# THE ABBEY ROAD

1 Bedroom + Den 551 sq.ft.





## THE WALTHAM

2 Bedroom 625 sq.ft.



# THE PADDINGTON

2 Bedroom 687 sq.ft.





FLOORS 35-38

#### THE KENSINGTON

2 Bedroom + Den 905 sq.ft.







# THE KENSINGTON

2 Bedroom + Den 905 sq.ft.



32 FLOOR ONLY





32 FLOOR 33 FLOOR

#### THE DALLINGTON

3 Bedroom 911 sq.ft.





FLOORS 40-41

## THE BRISTOL 3

3 Bedroom 931 sq.ft.





FLOOR 39 FLOORS 40-41

## THE ACTON 3

3 Bedroom 953 sq.ft.



All dimensions specifications and drawings are approximate. Furniture not included. Actual square footage may vary from stated floorplan. E. & O. E.

#### THE WESTMINSTER

3 Bedroom 956 sq.ft.



## THE WESTMINSTER

3 Bedroom 956 sq.ft.



32 FLOOR ONLY



33 FLOOR ONLY



# THE NORTHWOOD

3 Bedroom 1,048 sq.ft.



## THE HASTINGS

3 Bed