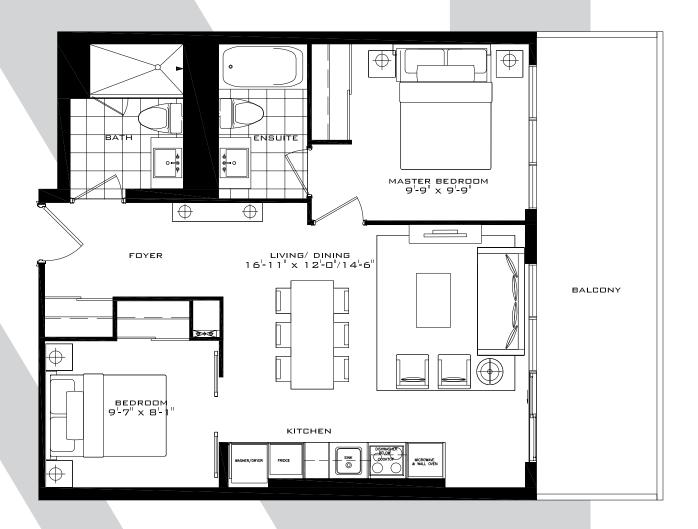

# THE NEASDEN - S

Studio 325 sq.ft.





FLOOR 39 FLOORS 40-41

# THE NEASDEN

Studio 334 sq.ft.





# THE ABBEY ROAD

1 Bedroom + Den 551 sq.ft.





## THE WALTHAM

2 Bedroom 625 sq.ft.



# THE PADDINGTON

2 Bedroom 687 sq.ft.





FLOORS 35-38

#### THE KENSINGTON

2 Bedroom + Den 905 sq.ft.







# THE KENSINGTON

2 Bedroom + Den 905 sq.ft.



32 FLOOR ONLY





32 FLOOR 33 FLOOR

#### THE DALLINGTON

3 Bedroom 911 sq.ft.





FLOORS 40-41

## THE BRISTOL 3

3 Bedroom 931 sq.ft.





FLOOR 39 FLOORS 40-41

## THE ACTON 3

3 Bedroom 953 sq.ft.



All dimensions specifications and drawings are approximate. Furniture not included. Actual square footage may vary from stated floorplan. E. & O. E.

#### THE WESTMINSTER

3 Bedroom 956 sq.ft.



## THE WESTMINSTER

3 Bedroom 956 sq.ft.



32 FLOOR ONLY



33 FLOOR ONLY



# THE NORTHWOOD

3 Bedroom 1,048 sq.ft.



## THE HASTINGS

3 Bedroom 1,059 sq.ft.



# THE HILLINGDON

3 Bedroom 1,112 sq.ft.



34 FLOOR

# THE HILLINGDON

3 Bedroom 1,112 sq.ft.



32 FLOOR ONLY