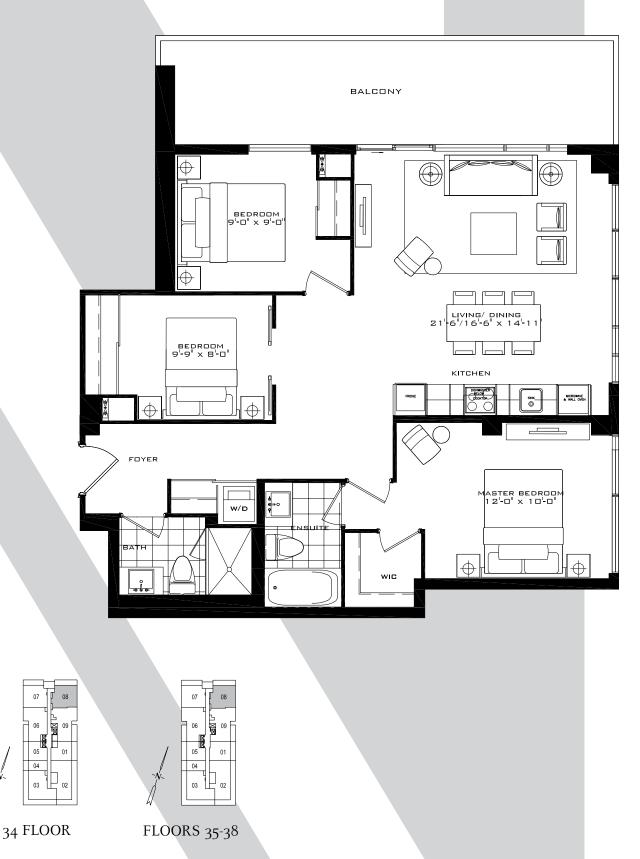

# THE HILLINGDON

3 Bedroom 1,112 sq.ft.

34 FLOOR

# THE HILLINGDON

3 Bedroom 1,112 sq.ft.

32 FLOOR ONLY

All dimensions specifications and drawings are approximate. Furniture not included. Actual square footage may vary from stated floorplan. E. & O. E.

32 FLOOR