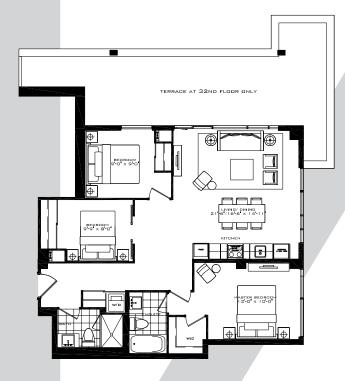

# THE HILLINGDON

3 Bedroom 1,112 sq.ft.

32 FLOOR ONLY

All dimensions specifications and drawings are approximate. Furniture not included. Actual square footage may vary from stated floorplan. E. & O. E.

32 FLOOR