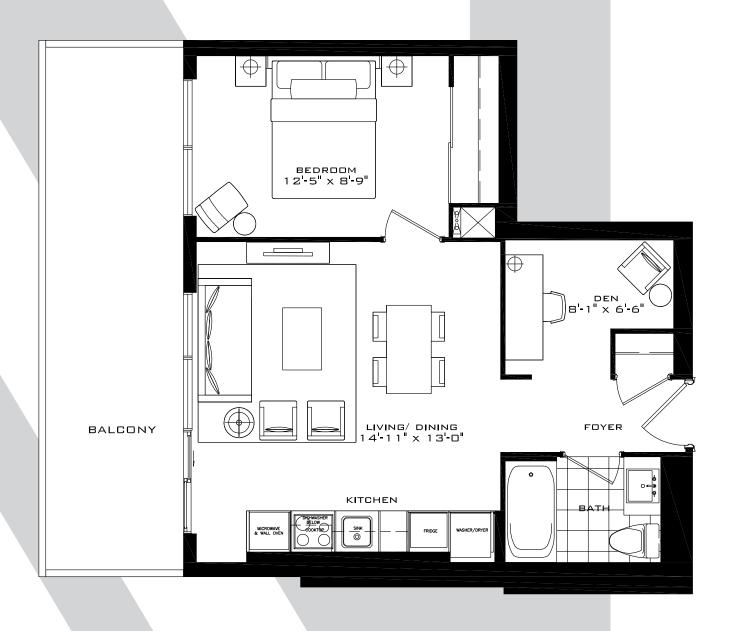

# THE NEASDEN - S

Studio 325 sq.ft.





FLOOR 39 FLOORS 40-41

# THE NEASDEN

Studio 334 sq.ft.





# THE ABBEY ROAD

1 Bedroom + Den 551 sq.ft.





## THE WALTHAM

2 Bedroom 625 sq.ft.



# THE PADDINGTON

2 Bedroom 687 sq.ft.





FLOORS 35-38

#### THE KENSINGTON

2 Bedroom + Den 905 sq.ft.







# THE KENSINGTON

2 Bedroom + Den 905 sq.ft.



32 FLOOR ONLY





32 FLOOR 33 FLOOR

#### THE DALLINGTON

3 Bedroom 911 sq.ft.





FLOORS 40-41

## THE BRISTOL 3

3 Bedroom 931 sq.ft.





FLOOR 39 FLOORS 40-41

## THE ACTON 3

3 Bedroom 953 sq.ft.



All dimensions specifications and drawings are approximate. Furniture not included. Actual square footage may vary from stated floorplan. E. & O. E.

#### THE WESTMINSTER

3 Bedroom 956 sq.ft.



## THE WESTMINSTER

3 Bedroom 956 sq.ft.



32 FLOOR ONLY



33 FLOOR ONLY



# THE NORTHWOOD

3 Bedroom 1,048 sq.ft.



## THE HASTINGS

3 Bedroom 1,059 sq.ft.



# THE HILLINGDON

3 Bedroom 1