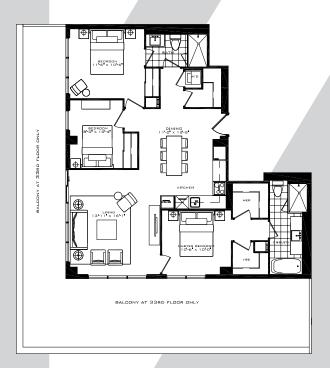

# THE HILLINGDON

3 Bedroom 1,112 sq.ft.

32 FLOOR ONLY

All dimensions specifications and drawings are approximate. Furniture not included. Actual square footage may vary from stated floorplan. E. & O. E.

32 FLOOR

# THE KEW GARDENS

3 Bedroom 1,126 sq.ft.

32 FLOOR ONLY

33 FLOOR ONLY

# THE WIMBLEDON

3 Bedroom 1,111 sq.ft.

32 FLOOR ONLY

33 FLOOR ONLY

# THE SUTTON

3 Bedroom 1,190 sq.ft.

32 FLOOR ONLY

33 FLOOR ONLY