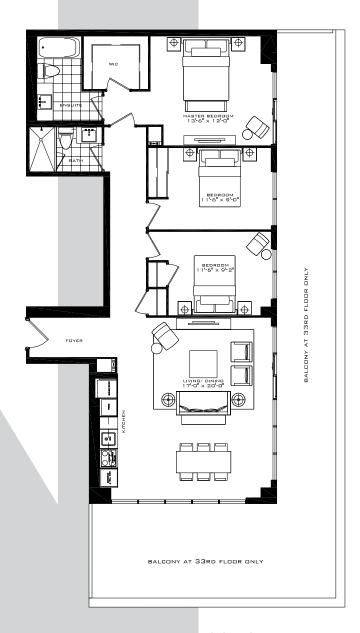

TER

3 Bedroom 956 sq.ft.



32 FLOOR ONLY



33 FLOOR ONLY



# THE NORTHWOOD

3 Bedroom 1,048 sq.ft.



## THE HASTINGS

3 Bedroom 1,059 sq.ft.



# THE HILLINGDON

3 Bedroom 1,112 sq.ft.



34 FLOOR

# THE HILLINGDON

3 Bedroom 1,112 sq.ft.



32 FLOOR ONLY



All dimensions specifications and drawings are approximate. Furniture not included. Actual square footage may vary from stated floorplan. E. & O. E.

32 FLOOR

## THE KEW GARDENS

3 Bedroom 1,126 sq.ft.



# THE KEW GARDENS

3 Bedroom 1,126 sq.ft.



32 FLOOR ONLY





33 FLOOR ONLY

## THE WIMBLEDON

3 Bedroom 1,111 sq.ft.





# THE WIMBLEDON

3 Bedroom 1,111 sq.ft.



32 FLOOR ONLY



33 FLOOR ONLY



#### THE HAMMERSMITH

3 Bedroom 1,184 sq.ft.



# THE SUTTON

3 Bedroom 1,190 sq.ft.



# THE SUTTON

3 Bedroom 1,190 sq.ft.





32 FLOOR ONLY

33 FLOOR ONLY