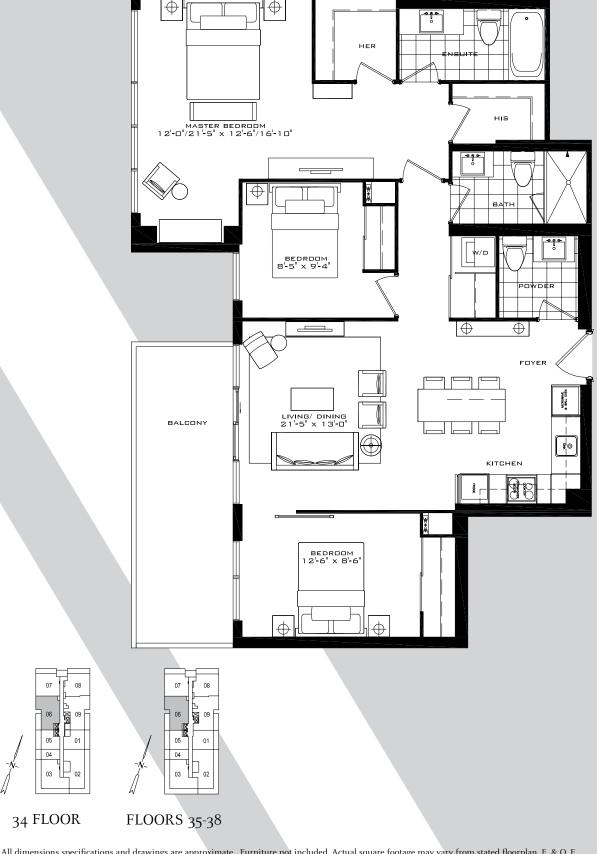

FLOORS 40-41

## THE BRISTOL 3

3 Bedroom 931 sq.ft.





FLOOR 39 FLOORS 40-41

## THE ACTON 3

3 Bedroom 953 sq.ft.



All dimensions specifications and drawings are approximate. Furniture not included. Actual square footage may vary from stated floorplan. E. & O. E.

#### THE WESTMINSTER

3 Bedroom 956 sq.ft.



## THE WESTMINSTER

3 Bedroom 956 sq.ft.



32 FLOOR ONLY



33 FLOOR ONLY



# THE NORTHWOOD

3 Bedroom 1,048 sq.ft.



## THE HASTINGS

3 Bedroom 1,059 sq.ft.



# THE HILLINGDON

3 Bedroom 1,112 sq.ft.



34 FLOOR

# THE HILLINGDON

3 Bedroom 1,112 sq.ft.



32 FLOOR ONLY



All dimensions specifications and drawings are approximate. Furniture not included. Actual square footage may vary from stated floorplan. E. & O. E.

32 FLOOR

## THE KEW GARDENS

3 Bedroom 1,126 sq.ft.



# THE KEW GARDENS

3 Bedroom 1,126 sq.ft.



32 FLOOR ONLY





33 FLOOR ONLY

## THE WIMBLEDON

3 Bedroom 1,111 sq.ft.





# THE WIMBLEDON

3 Bedroom 1,111 sq.ft.



32 FLOOR ONLY



33 FLOOR ONLY



#### THE HAMMERSMITH

3 Bedroom 1,184 sq.ft.



# THE SUTTON

3 Bedroom 1,190 sq.ft.



# THE SUTTON

3 Bedroom 1,190 sq.ft.





32 FLOOR ONLY

33 FLOOR ONLY