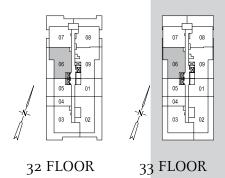

# THE KENSINGTON

2 Bedroom + Den 905 sq.ft.

32 FLOOR ONLY

32 FLOOR 33 FLOOR

## THE WESTMINSTER

3 Bedroom 956 sq.ft.

32 FLOOR ONLY

33 FLOOR ONLY

# THE HILLINGDON

3 Bedroom 1,112 sq.ft.

32 FLOOR ONLY

All dimensions specifications and drawings are approximate. Furniture not included. Actual square footage may vary from stated floorplan. E. & O. E.

32 FLOOR

# THE KEW GARDENS

3 Bedroom 1,126 sq.ft.

32 FLOOR ONLY

33 FLOOR ONLY

# THE WIMBLEDON

3 Bedroom 1,111 sq.ft.

32 FLOOR ONLY

33 FLOOR ONLY

# THE SUTTON

3 Bedroom 1,190 sq.ft.

32 FLOOR ONLY

33 FLOOR ONLY