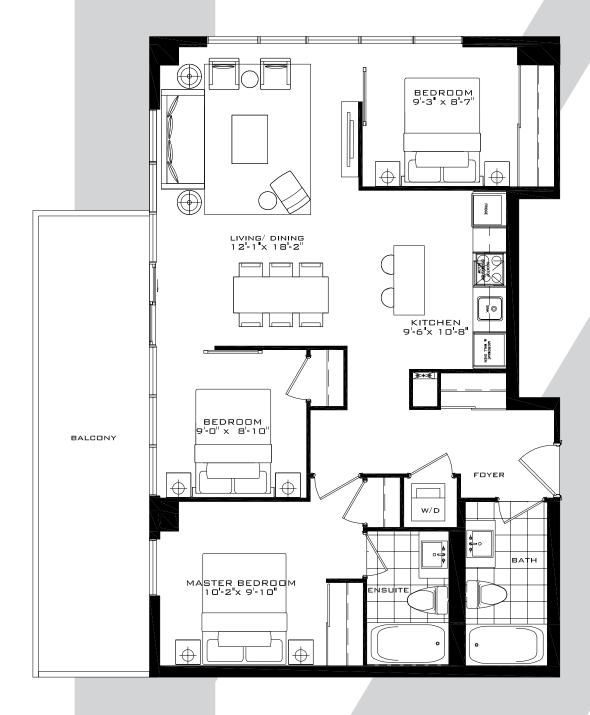

# THE NEASDEN - S

Studio 325 sq.ft.





FLOOR 39 FLOORS 40-41

# THE NEASDEN

Studio 334 sq.ft.





# THE ABBEY ROAD

1 Bedroom + Den 551 sq.ft.





## THE WALTHAM

2 Bedroom 625 sq.ft.



# THE PADDINGTON

2 Bedroom 687 sq.ft.





FLOORS 35-38

#### THE KENSINGTON

2 Bedroom + Den 905 sq.ft.







# THE KENSINGTON

2 Bedroom + Den 905 sq.ft.



32 FLOOR ONLY





32 FLOOR 33 FLOOR

#### THE DALLINGTON

3 Bedroom 911 sq.ft.





FLOORS 40-41

## THE BRISTOL 3

3 Bedroom 931 sq.ft.





FLOOR 39 FLOORS 40-41

## THE ACTON 3

3 Bedroom 953 sq.ft.



All dimensions specifications and drawings are approximate. Furniture not included. Actual square footage may vary from stated floorplan. E. & O. E.

#### THE WESTMINSTER

3 Bedroom 956 sq.ft.



## THE WESTMINSTER

3 Bedroom 956 sq.ft.



32 FLOOR ONLY



33 FLOOR ONLY



# THE NORTHWOOD

3 Bedroom 1,048 sq.ft.



## THE HASTINGS

3 Bedroom 1,059 sq.ft.



# THE HILLINGDON

3 Bedroom 1,112 sq.ft.



34 FLOOR

# THE HILLINGDON

3 Bedroom 1,112 sq.ft.



32 FLOOR ONLY



All dimensions specifications and drawings are approximate. Furniture not included. Actual square footage may vary from stated floorplan. E. & O. E.

32 FLOOR

## THE KEW GARDENS

3 Bedroom 1,126 sq.f