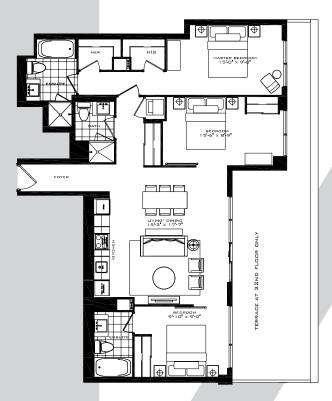

room 687 sq.ft.





FLOORS 35-38

#### THE KENSINGTON

2 Bedroom + Den 905 sq.ft.







# THE KENSINGTON

2 Bedroom + Den 905 sq.ft.



32 FLOOR ONLY





32 FLOOR 33 FLOOR

#### THE DALLINGTON

3 Bedroom 911 sq.ft.





FLOORS 40-41

## THE BRISTOL 3

3 Bedroom 931 sq.ft.





FLOOR 39 FLOORS 40-41

## THE ACTON 3

3 Bedroom 953 sq.ft.



All dimensions specifications and drawings are approximate. Furniture not included. Actual square footage may vary from stated floorplan. E. & O. E.

#### THE WESTMINSTER

3 Bedroom 956 sq.ft.



## THE WESTMINSTER

3 Bedroom 956 sq.ft.



32 FLOOR ONLY



33 FLOOR ONLY



# THE NORTHWOOD

3 Bedroom 1,048 sq.ft.



## THE HASTINGS

3 Bedroom 1,059 sq.ft.



# THE HILLINGDON

3 Bedroom 1,112 sq.ft.



34 FLOOR

# THE HILLINGDON

3 Bedroom 1,112 sq.ft.



32 FLOOR ONLY



All dimensions specifications and drawings are approximate. Furniture not included. Actual square footage may vary from stated floorplan. E. & O. E.

32 FLOOR

## THE KEW GARDENS

3 Bedroom 1,126 sq.ft.



# THE KEW GARDENS

3 Bedroom 1,126 sq.ft.



32 FLOOR ONLY





33 FLOOR ONLY

## THE WIMBLEDON

3 Bedroom 1,111 sq.ft.





# THE WIMBLEDON

3 Bedroom 1,111 sq.ft.



32 FLOOR ONLY



33 FLOOR ONLY



#### THE HAMMERSMITH

3 Bedroom 1,184 sq.ft.



# THE SUTTON

3 Bedroom 1,190 sq.ft.



# THE SUTTON

3 Bedroom 1,190 sq.ft.





32 FLOOR ONLY

33 FLOOR ONLY