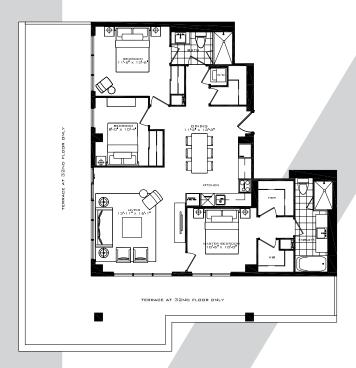

# THE KENSINGTON

2 Bedroom + Den 905 sq.ft.

32 FLOOR ONLY

32 FLOOR 33 FLOOR

# THE HILLINGDON

3 Bedroom 1,112 sq.ft.

32 FLOOR ONLY

All dimensions specifications and drawings are approximate. Furniture not included. Actual square footage may vary from stated floorplan. E. & O. E.

32 FLOOR