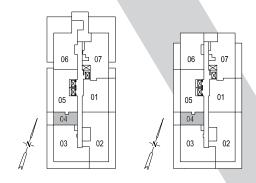

# THE NEASDEN - S

Studio 325 sq.ft.





FLOOR 39 FLOORS 40-41

# THE NEASDEN

Studio 334 sq.ft.





# THE ABBEY ROAD

1 Bedroom + Den 551 sq.ft.





## THE WALTHAM

2 Bedroom 625 sq.ft.



# THE PADDINGTON

2 Bedroom 687 sq.ft.





FLOORS 35-38

#### THE KENSINGTON

2 Bedroom + Den 905 sq.ft.







# THE KENSINGTON

2 Bedroom + Den 905 sq.ft.



32 FLOOR ONLY





32 FLOOR 33 FLOOR

#### THE DALLINGTON

3 Bedroom 911 sq.ft.





FLOORS 40-41

## THE BRISTOL 3

3 Bedroom 931 sq.ft.





FLOOR 39 FLOORS 40-41

## THE ACTON 3

3 Bedroom 953 sq.ft.



All dimensions specifications and drawings are approximate. Furniture not included. Actual square footage may vary from stated floorplan. E. & O. E.

#### THE WESTMINSTER

3 Bedroom 956 sq.ft.



## THE WESTMINSTER

3 Bedroom 956 sq.ft.



32 FLOOR ONLY



33 FLOOR ONLY



# THE