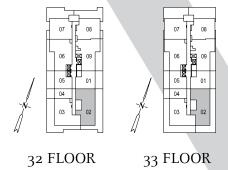

FLOOR ONLY



33 FLOOR ONLY



# THE NORTHWOOD

3 Bedroom 1,048 sq.ft.



## THE HASTINGS

3 Bedroom 1,059 sq.ft.



# THE HILLINGDON

3 Bedroom 1,112 sq.ft.



34 FLOOR

# THE HILLINGDON

3 Bedroom 1,112 sq.ft.



32 FLOOR ONLY



All dimensions specifications and drawings are approximate. Furniture not included. Actual square footage may vary from stated floorplan. E. & O. E.

32 FLOOR

## THE KEW GARDENS

3 Bedroom 1,126 sq.ft.



# THE KEW GARDENS

3 Bedroom 1,126 sq.ft.



32 FLOOR ONLY





33 FLOOR ONLY

## THE WIMBLEDON

3 Bedroom 1,111 sq.ft.





# THE WIMBLEDON

3 Bedroom 1,111 sq.ft.



32 FLOOR ONLY



33 FLOOR ONLY



#### THE HAMMERSMITH

3 Bedroom 1,184 sq.ft.



# THE SUTTON

3 Bedroom 1,190 sq.ft.



# THE SUTTON

3 Bedroom 1,190 sq.ft.





32 FLOOR ONLY

33 FLOOR ONLY