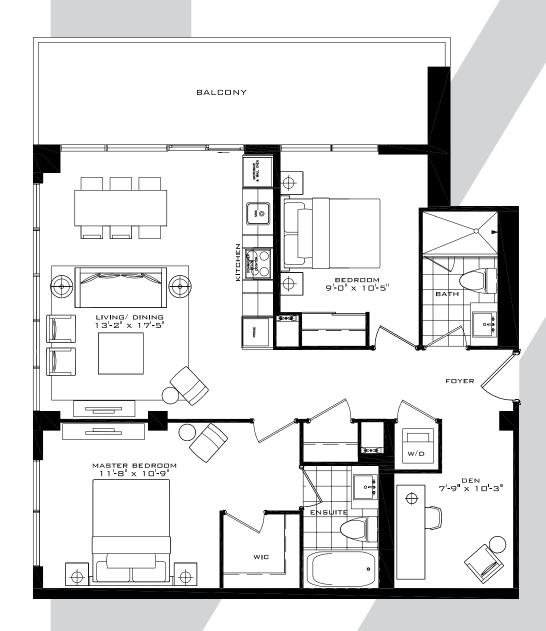

# THE NEASDEN - S

Studio 325 sq.ft.





FLOOR 39 FLOORS 40-41

# THE NEASDEN

Studio 334 sq.ft.





# THE ABBEY ROAD

1 Bedroom + Den 551 sq.ft.





## THE WALTHAM

2 Bedroom 625 sq.ft.



# THE PADDINGTON

2 Bedroom 687 sq.ft.





FLOORS 35-38

#### THE KENSINGTON

2 Bedroom + Den 905 sq.ft.







# THE KENSINGTON

2 Bedroom + Den 905 sq.ft.



32 FLOOR ONLY





32 FLOOR 33 FLOOR

#### THE DALLINGTON

3 Bedroom 911 sq.ft.





FLOORS 40-41

## THE BRISTOL 3

3 Bedroom 931 sq.ft.





FLOOR 39 FLOORS 40-41

## THE ACTON 3

3 Bedroom 953 sq.ft.



All dimensions specifications and drawings are approximate. Furniture not included. Actual square footage may vary from stated floorplan. E. & O. E.

#### THE WESTMINSTER

3 Bedroom 956 sq.ft.



## THE WESTMINSTER

3 Bedroom 956 sq.ft.



32 FLOOR ONLY



33 FLOOR ONLY



# THE NORTHWOOD

3 Bedroom 1,048 sq.ft.



## THE HASTINGS

3 Bedroom 1,059 sq.ft.



# THE HILLINGDON

3 Bedroom 1,112 sq.ft.



34 FLOOR

# THE HILLINGDON

3 Bedroom 1,112 sq.ft.



32 FLOOR ONLY



All dimensions specifications and drawings are approximate. Furni