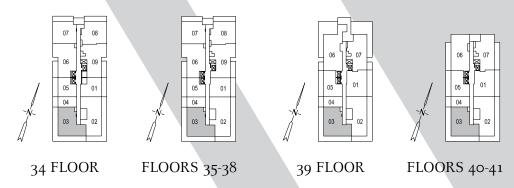

# THE NEASDEN - S

Studio 325 sq.ft.

FLOOR 39 FLOORS 40-41

# THE NEASDEN

Studio 334 sq.ft.

# THE PADDINGTON

2 Bedroom 687 sq.ft.

FLOORS 35-38

#### THE DALLINGTON

3 Bedroom 911 sq.ft.

FLOORS 40-41

## THE BRISTOL 3

3 Bedroom 931 sq.ft.

FLOOR 39 FLOORS 40-41