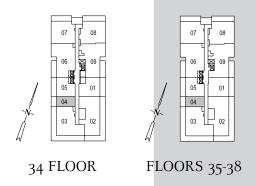

# THE NEASDEN - S

Studio 325 sq.ft.





FLOOR 39 FLOORS 40-41

# THE NEASDEN

Studio 334 sq.ft.





# THE ABBEY ROAD

1 Bedroom + Den 551 sq.ft.





## THE WALTHAM

2 Bedroom 625 sq.ft.



# THE PADDINGTON

2 Bedroom 687 sq.ft.





FLOORS 35-38

#### THE KENSINGTON

2 Bedroom + Den 905 sq.ft.







# THE KENSINGTON

2 Bedroom + Den 905 sq.ft.



32 FLOOR ONLY





32 FLOOR 33 FLOOR

#### THE DALLINGTON

3 Bedroom 911 sq.ft.





FLOORS 40-41

## THE BRISTOL 3

3 Bedroom 931 sq.ft.





FLOOR 39 FLOORS 40-41

## THE ACTON 3

3 Bedroom 953 sq.ft.



All dimensions specifications and drawings are approximate. Furniture not included. Actual square footage may vary from stated floorplan. E. & O. E.

#### THE WESTMINSTER

3 Bedroom 956 sq.ft.



## THE WESTMINSTER

3 Bedroom 956 sq.ft.



32 FLOOR ONLY



33 FLOOR ONLY



# THE NORTHWOOD

3 Bedroom 1,048 sq.ft.



## THE HASTINGS

3 Bedro