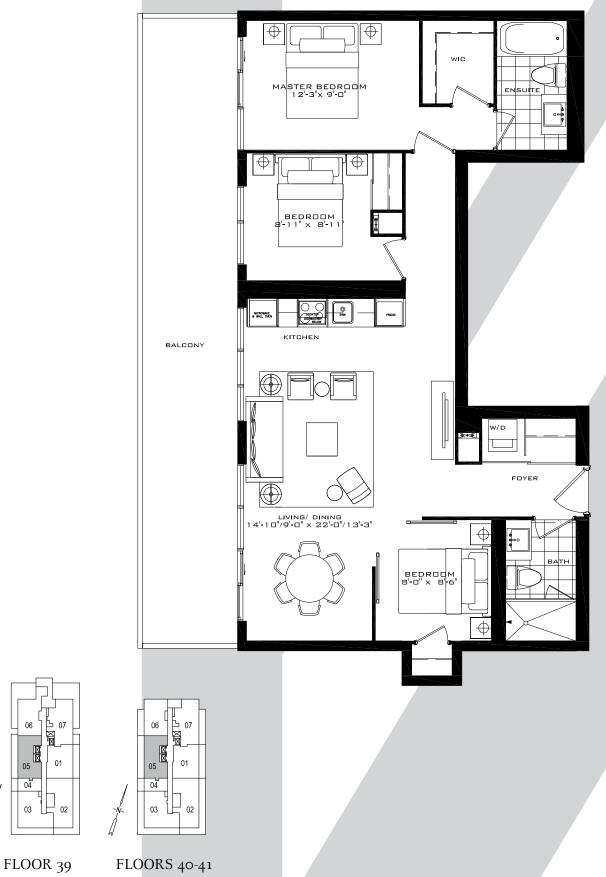

# THE NEASDEN - S

Studio 325 sq.ft.





FLOOR 39 FLOORS 40-41

# THE NEASDEN

Studio 334 sq.ft.





# THE ABBEY ROAD

1 Bedroom + Den 551 sq.ft.





## THE WALTHAM

2 Bedroom 625 sq.ft.



# THE PADDINGTON

2 Bedroom 687 sq.ft.





FLOORS 35-38

#### THE KENSINGTON

2 Bedroom + Den 905 sq.ft.







# THE KENSINGTON

2 Bedroom + Den 905 sq.ft.



32 FLOOR ONLY





32 FLOOR 33 FLOOR

#### THE DALLINGTON

3 Bedroom 911 sq.ft.





FLOORS 40-41

## THE BRISTOL 3

3 Bedroom 931 sq.ft.





FLOOR 39 FLOORS 40-41

## THE ACTON 3

3 Bedroom 953 sq.ft.



All dimensions specifications and drawings are approximate. Furniture not included. Actual square footage may vary from stated floorplan. E. & O. E.

#### THE WESTMINSTER

3 Bedroom 956 sq.ft.



## THE WESTMINSTER

3 Bedroom 956 sq.ft.



32 FLOOR ONLY



33 FLOOR ONLY



# THE NORTHWOOD

3 Bedroom 1,048 sq.ft.



## THE HASTINGS

3 Bedroom 1,059 sq.ft.



# THE HILLINGDON

3 Bedroom 1,112 sq.ft.



34 FLOOR

# THE HILLINGDON

3 Bedroom 1,112 sq.ft.



32 FLOOR ONLY



All dimensions specifications and drawings are approximate. Furniture not included. Actual square footage may vary from stated floorplan. E. & O. E.

32 FLOOR

## THE KEW GARDENS

3 Bedroom 1,126 sq.ft.



# THE KEW GARDENS

3 Bedroom 1,126 sq.ft.



32 FLOOR ONLY





33 FLOOR ONLY

## THE WIMBLEDON

3 Bedroom 1,111 sq.f