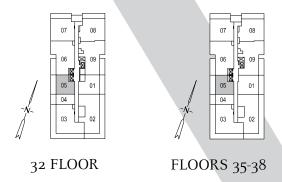

# THE NEASDEN - S

Studio 325 sq.ft.





FLOOR 39 FLOORS 40-41

# THE NEASDEN

Studio 334 sq.ft.





# THE ABBEY ROAD

1 Bedroom + Den 551 sq.ft.





## THE WALTHAM

2 Bedroom 625 sq.ft.



# THE PADDINGTON

2 Bedroom 687 sq.ft.





FLOORS 35-38

#### THE KENSINGTON

2 Bedroom + Den 905 sq.ft.







# THE KENSINGTON

2 Bedroom + Den 905 sq.ft.



32 FLOOR ONLY





32 FLOOR 33 FLOOR

#### THE DALLINGTON

3 Bedroom 911 sq.ft.





FLOORS 40-41

## THE BRISTOL 3

3 Bedroom 931 sq.ft.





FLOOR 39 FLOORS 40-41

## THE ACTON 3

3 Bedroom 953 sq.ft.



All dimensions specifications and drawings are approximate. Furniture not included. Actual square footage may vary from stated floorplan. E. & O. E.

#### THE WESTMINSTER

3 Bedroom 956 sq.ft.



## THE WESTMINSTER

3 Bedroom 956 sq.ft.



32 FLOOR ONLY



33 FLOOR ONLY



# THE NORTHWOOD

3 Bedroom 1,048 sq.ft.



## THE HASTINGS

3 Bedroom 1,059 sq.ft.



# THE HILLINGDON

3 Bedroom 1,1