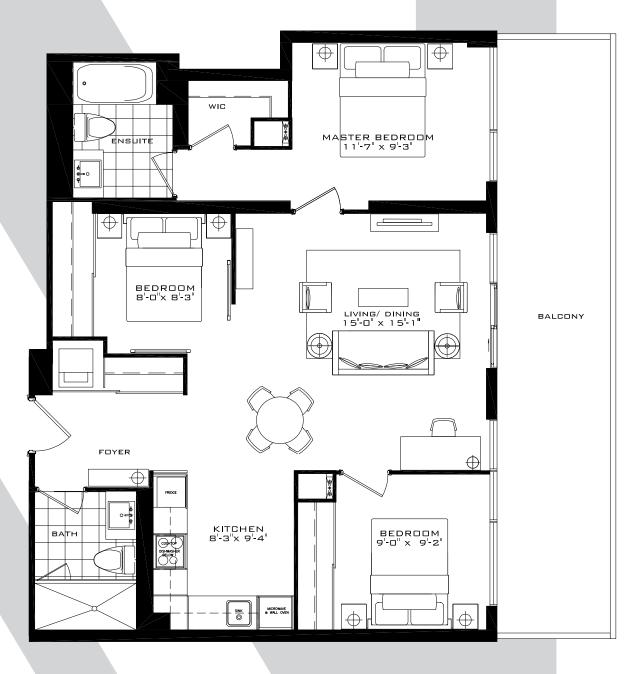

# THE NEASDEN - S

Studio 325 sq.ft.





FLOOR 39 FLOORS 40-41

# THE NEASDEN

Studio 334 sq.ft.





# THE ABBEY ROAD

1 Bedroom + Den 551 sq.ft.





## THE WALTHAM

2 Bedroom 625 sq.ft.



# THE PADDINGTON

2 Bedroom 687 sq.ft.





FLOORS 35-38

#### THE KENSINGTON

2 Bedroom + Den 905 sq.ft.







# THE KENSINGTON

2 Bedroom + Den 905 sq.ft.



32 FLOOR ONLY





32 FLOOR 33 FLOOR

#### THE DALLINGTON

3 Bedroom 911 sq.ft.





FLOORS 40-41

## THE BRISTOL 3

3 Bedroom 931 sq.ft.





FLOOR 39 FLOORS 40-41

## THE ACTON 3

3 Bedroom 953 sq.ft.



All dimensions specifications and drawings are approximate. Furniture not included. Actual square footage may vary from stated floorplan. E. & O. E.

#### THE WESTMINSTER

3 Bedroom 956 sq.ft.



## THE WESTMINSTER

3 Bedroom 956 sq.ft.



32 FLOOR ONLY



33 FLOOR ONLY



# THE NORTHWOOD

3 Bedroom 1,048 sq.ft.



## THE HASTINGS

3 Bedroom 1,059 sq.ft.



# THE HILLINGDON

3 Bedroom 1,112 sq.ft.



34 FLOOR

# THE HILLINGDON

3 Bedroom 1,112 sq.ft.



32 FLOOR ONLY



All dimensions specifications and drawings are approximate. Furniture not included. Actual square footage may vary from stated floorplan. E. & O. E.

32 FLOOR

## THE KEW GARDENS

3 Bedroom 1,126 sq.ft.



# THE KEW GARDENS

3 Bedroom 1,126 sq.ft.



32 FLOO