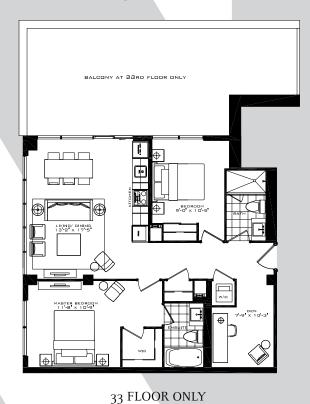

# THE NEASDEN - S

Studio 325 sq.ft.





FLOOR 39 FLOORS 40-41

# THE NEASDEN

Studio 334 sq.ft.





# THE ABBEY ROAD

1 Bedroom + Den 551 sq.ft.





## THE WALTHAM

2 Bedroom 625 sq.ft.



# THE PADDINGTON

2 Bedroom 687 sq.ft.





FLOORS 35-38

#### THE KENSINGTON

2 Bedroom + Den 905 sq.ft.







# THE KENSINGTON

2 Bedroom + Den 905 sq.ft.



32 FLOOR ONLY





32 FLOOR 33 FLOOR

#### THE DALLINGTON

3 Bedroom 911 sq.ft.





FLOORS 40-41

## THE BRISTOL 3

3 Bedroom 931 sq.ft.





FLOOR 39 FLOORS 40-41

## THE ACTON 3

3 Bedroom 953 sq.ft.



All dimensions specifications and drawings are approximate. Furniture not included. Actual square footage may vary from stated floorplan. E. & O. E.

#### THE WESTMINSTER

3 Bedroom 956 sq.ft.



## THE WESTMINSTER

3 Bedroom 956 sq.ft.



32 FLOOR ONLY



33 FLOOR ONLY



# THE NORTHWOOD

3 Bedroom 1,048 sq.ft.



## THE HASTINGS

3 Bedroom 1,059 sq.ft.



# THE HILLINGDON

3 Bedroom 1,112 sq.ft.



34 FLOOR

# THE HILLINGDON

3 Bedroom 1,112 sq.ft.



32 FLOOR ONLY



All dimensions specifications and drawings are approximate. Furniture not included. Actual square footage may vary from stated floorpl