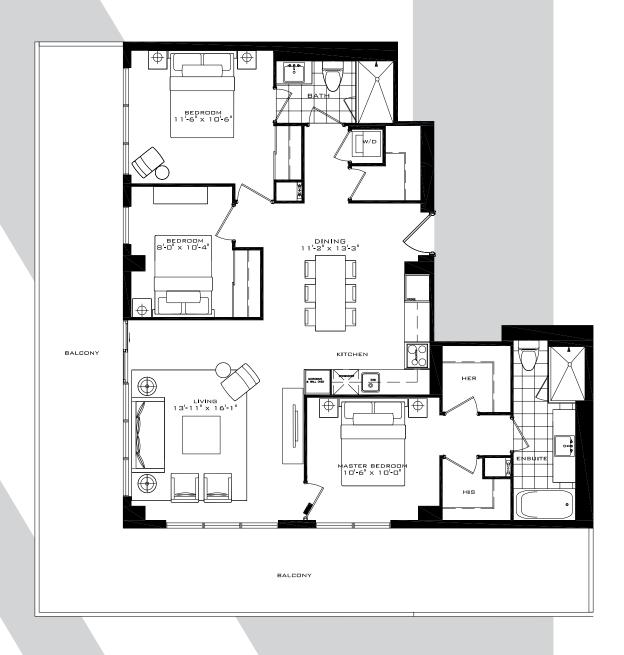

#### THE KENSINGTON

2 Bedroom + Den 905 sq.ft.

# THE KENSINGTON

2 Bedroom + Den 905 sq.ft.

32 FLOOR ONLY

32 FLOOR 33 FLOOR