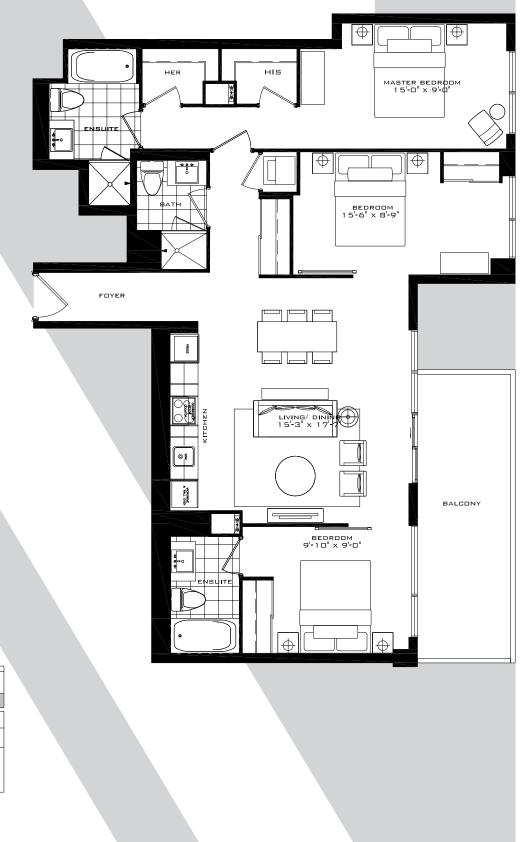

LTHAM

2 Bedroom 625 sq.ft.



# THE PADDINGTON

2 Bedroom 687 sq.ft.





FLOORS 35-38

#### THE KENSINGTON

2 Bedroom + Den 905 sq.ft.







# THE KENSINGTON

2 Bedroom + Den 905 sq.ft.



32 FLOOR ONLY





32 FLOOR 33 FLOOR

#### THE DALLINGTON

3 Bedroom 911 sq.ft.





FLOORS 40-41

## THE BRISTOL 3

3 Bedroom 931 sq.ft.





FLOOR 39 FLOORS 40-41

## THE ACTON 3

3 Bedroom 953 sq.ft.



All dimensions specifications and drawings are approximate. Furniture not included. Actual square footage may vary from stated floorplan. E. & O. E.

#### THE WESTMINSTER

3 Bedroom 956 sq.ft.



## THE WESTMINSTER

3 Bedroom 956 sq.ft.



32 FLOOR ONLY



33 FLOOR ONLY



# THE NORTHWOOD

3 Bedroom 1,048 sq.ft.



## THE HASTINGS

3 Bedroom 1,059 sq.ft.



# THE HILLINGDON

3 Bedroom 1,112 sq.ft.



34 FLOOR

# THE HILLINGDON

3 Bedroom 1,112 sq.ft.



32 FLOOR ONLY



All dimensions specifications and drawings are approximate. Furniture not included. Actual square footage may vary from stated floorplan. E. & O. E.

32 FLOOR

## THE KEW GARDENS

3 Bedroom 1,126 sq.ft.



# THE KEW GARDENS

3 Bedroom 1,126 sq.ft.



32 FLOOR ONLY





33 FLOOR ONLY

## THE WIMBLEDON

3 Bedroom 1,111 sq.ft.





# THE WIMBLEDON

3 Bedroom 1,111 sq.ft.



32 FLOOR ONLY



33 FLOOR ONLY



#### THE HAMMERSMITH

3 Bedroom 1,184 sq.ft.



# THE SUTTON

3 Bedroom 1,190 sq.ft.



# THE SUTTON

3 Bedroom 1,190 sq.ft.





32 FLOOR ONLY

33 FLOOR ONLY