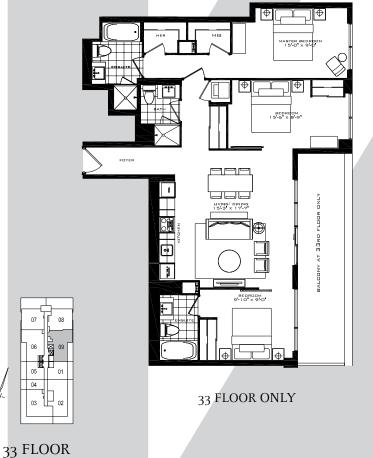

FLOORS 35-38

#### THE KENSINGTON

2 Bedroom + Den 905 sq.ft.







# THE KENSINGTON

2 Bedroom + Den 905 sq.ft.



32 FLOOR ONLY





32 FLOOR 33 FLOOR

#### THE DALLINGTON

3 Bedroom 911 sq.ft.





FLOORS 40-41

## THE BRISTOL 3

3 Bedroom 931 sq.ft.





FLOOR 39 FLOORS 40-41

## THE ACTON 3

3 Bedroom 953 sq.ft.



All dimensions specifications and drawings are approximate. Furniture not included. Actual square footage may vary from stated floorplan. E. & O. E.

#### THE WESTMINSTER

3 Bedroom 956 sq.ft.



## THE WESTMINSTER

3 Bedroom 956 sq.ft.



32 FLOOR ONLY



33 FLOOR ONLY



# THE NORTHWOOD

3 Bedroom 1,048 sq.ft.



## THE HASTINGS

3 Bedroom 1,059 sq.ft.



# THE HILLINGDON

3 Bedroom 1,112 sq.ft.



34 FLOOR

# THE HILLINGDON

3 Bedroom 1,112 sq.ft.



32 FLOOR ONLY



All dimensions specifications and drawings are approximate. Furniture not included. Actual square footage may vary from stated floorplan. E. & O. E.

32 FLOOR

## THE KEW GARDENS

3 Bedroom 1,126 sq.ft.



# THE KEW GARDENS

3 Bedroom 1,126 sq.ft.



32 FLOOR ONLY





33 FLOOR ONLY

## THE WIMBLEDON

3 Bedroom 1,111 sq.ft.





# THE WIMBLEDON

3 Bedroom 1,111 sq.ft.



32 FLOOR ONLY



33 FLOOR ONLY



#### THE HAMMERSMITH

3 Bedroom 1,184 sq.ft.



# THE SUTTON

3 Bedroom 1,190 sq.ft.



# THE SUTTON

3 Bedroom 1,190 sq.ft.





32 FLOOR ONLY

33 FLOOR ONLY