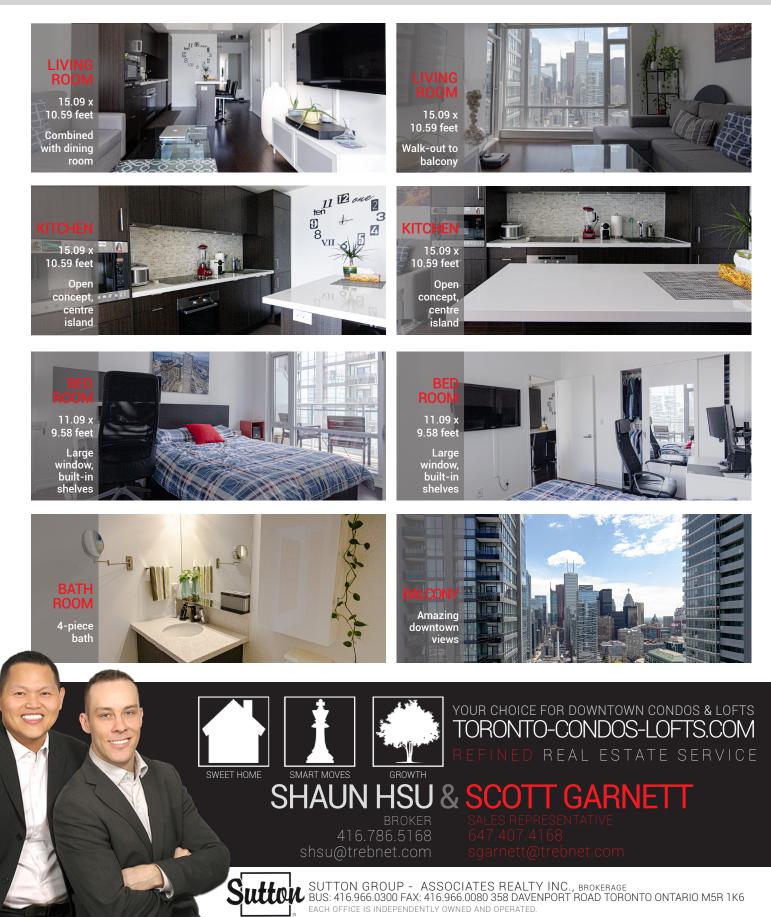

## **CINEMA TOWER** IN THE HEART OF THE ENTERTAINMENT DISTRICT

Welcome to this amazing one bedroom condo in the Entertainment District. This amazingly modern suite boasts hardwood floors throughout, stainless steel appliances, Quartz counters, and tons of upgrades. Featuring an open concept living area with walk-out to balcony, the unit is bright and airy with large windows that let the world in. The functional kitchen includes a versatile and generously sized centre island. The fantastic private outdoor space offers quintessential downtown views. This is the unit you wouldn't want to miss. The Cinema Tower is one of the Entertainment District's most sought-after addresses. Live in the heart of downtown Toronto with a myriad of entertainment options at your fingertips, including critically acclaimed restaurants, shops, and theatres. 21 Widmer Street boasts a near perfect walk score and a perfect transit score, with most downtown destinations a short walk away. Enjoy world class amenities, including a full court gymnasium, theatre room, and dedicated concierge. The always picture-ready TIFF Bell Lightbox is right in your back yard.

## SUITE 3408 AT A GLANCE

Offered at \$629,900.00 Bedrooms 1 Bathrooms 1x4 Locker Owned (1) Taxes \$2,262.35 (2019) Heat Forced air / gas Exposure East Approximate sq ft 500-599 (as per builder's plan) Possession TBA Maintenance fees \$405.85 (includes heat, water, central air, building insurance, and common elements) Inclusions Miele appliances (fridge, dishwasher, ceramic stove top, oven), stacked washer & dryer, all window coverings, all electrical light fixtures