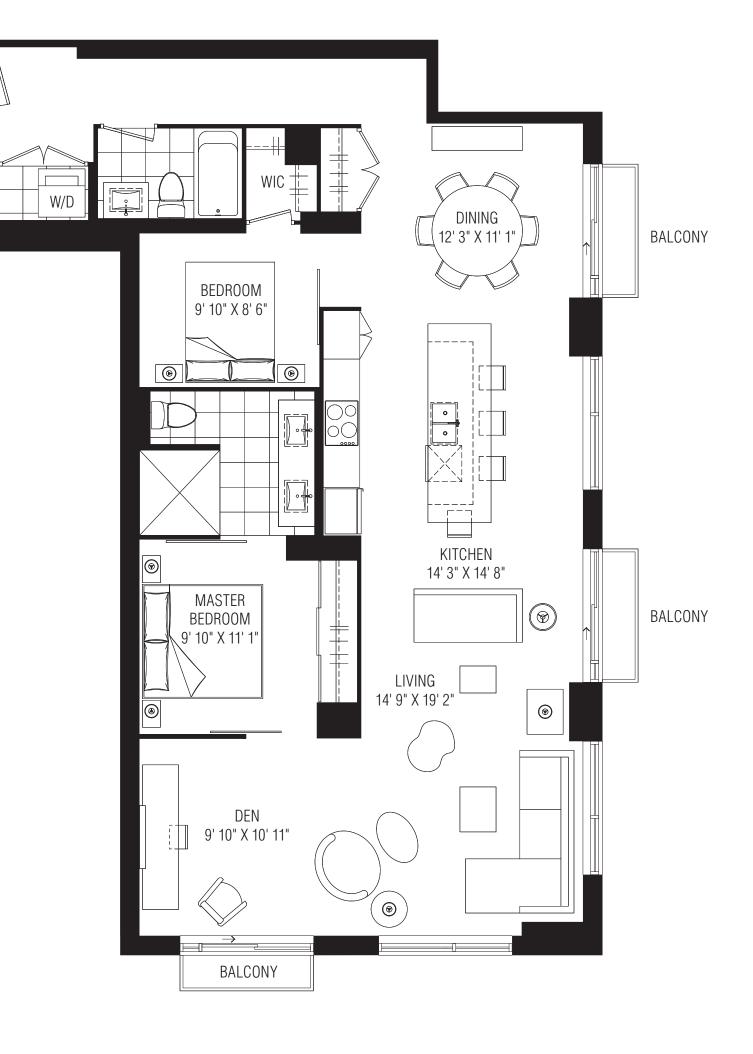

floor: 2 (with balcony) - as illustrated above

BALCONY

=⊫

LIVING

15' 4" X 21' 5"

0

0

۲

JULIET

BALCONY

5

۲

li

O(

C

.4

•

۲

DEN

BEDROOM 10' 0" X 10' 11"

۲

۲

۲

floors: 3 - 5 (with balcony)

bathrooms: two 1 7' 10" X 10' 11"

title: The Warhol Collection title: suite 2D-G

suite: 1326 sq.ft. balcony: 15 sq.ft. total: 1341 sq.ft. bedrooms: two

title: The Warhol Collection title: suite 2D-F

suite: **1357 sq.ft.** balcony: **45 sq.ft.** total: **1402 sq.ft.** bedrooms: **two** bathrooms: **two** 