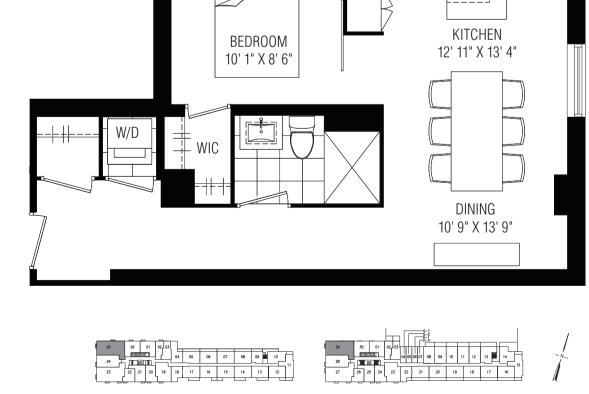

bathrooms: two 1 7' 10" X 10' 11"

title: The Warhol Collection title: suite 2D-G

suite: 1326 sq.ft. balcony: 15 sq.ft. total: 1341 sq.ft. bedrooms: two

title: The Warhol Collection title: suite 2D-F

suite: **1357 sq.ft.** balcony: **45 sq.ft.** total: **1402 sq.ft.** bedrooms: **two** bathrooms: **two** 